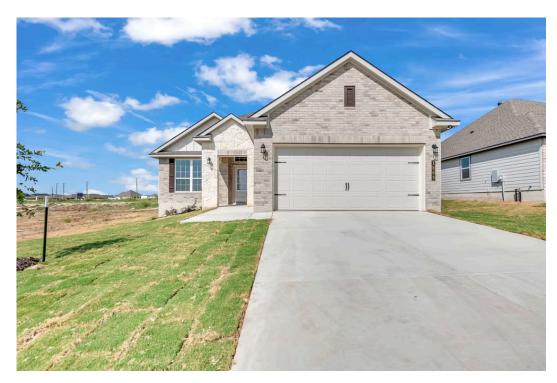

# 1869 Horatio Street NOLANVILLE, TX 76559

Warrior's Legacy Community

PRICE:

<del>\$324,200</del>

\$314,200

1.799 Ft<sup>2</sup>

4 Bedrooms

☐ 3 Bathrooms

2 Car Garage

Some images shown may be from a previously built Stylecraft home of similar design. Actual options, colors, and selections may vary. Contact us for details!

The definition of personal elegance, the 1846 is one of our most warm and welcoming floor plans. We love the newly-expanded open concept kitchen, living room, and breakfast area, and how you can choose between having a study, dining room, or 4th bedroom. The primary bedroom is incredibly spacious, with a large walk-in closet, private shower, and garden tub. With more options to personalize through our gorgeous interior and exterior selections, you'll never feel more at home.