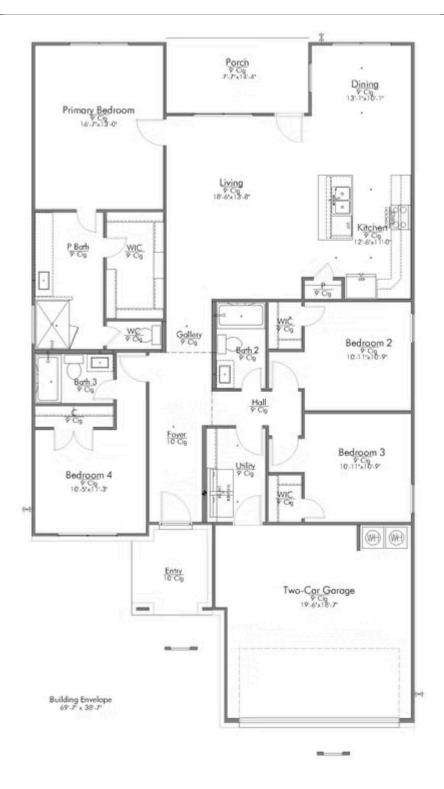

# 1869 Horatio Street NOLANVILLE, TX 76559

Warrior's Legacy Community

PRICE:

<del>\$324,200</del>

\$314,200

1.799 Ft<sup>2</sup>

4 Bedrooms

☐ 3 Bathrooms

2 Car Garage

Some images shown may be from a previously built Stylecraft home of similar design. Actual options, colors, and selections may vary. Contact us for details!

The definition of personal elegance, the 1846 is one of our most warm and welcoming floor plans. We love the newly-expanded open concept kitchen, living room, and breakfast area, and how you can choose between having a study, dining room, or 4th bedroom. The primary bedroom is incredibly spacious, with a large walk-in closet, private shower, and garden tub. With more options to personalize through our gorgeous interior and exterior selections, you'll never feel more at home.