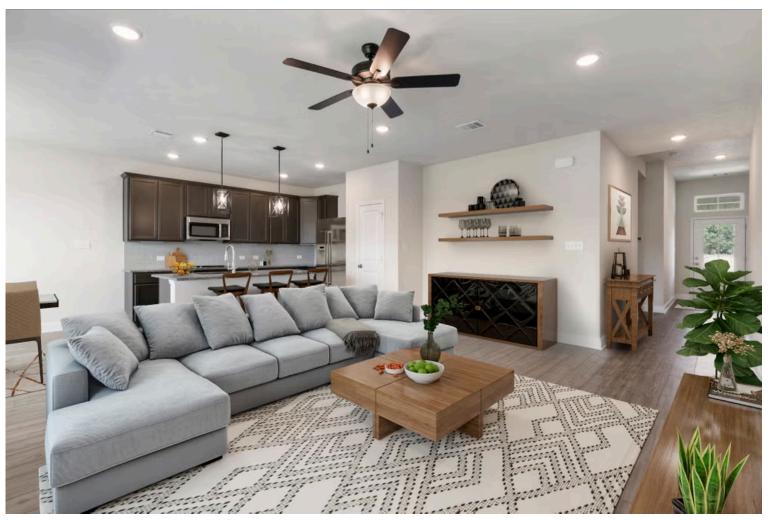

2 Car Garage

Some images shown may be from a previously built Stylecraft home of similar design. Actual options, colors, and selections may vary. Contact us for details!

The definition of personal elegance, the 1846 is one of our most warm and welcoming floor plans. We love the newly-expanded open concept kitchen, living room, and breakfast area, and how you can choose between having a study, dining room, or 4th bedroom. The primary bedroom is incredibly spacious, with a large walk-in closet, private shower, and garden tub. With more options to personalize through our gorgeous interior and exterior selections, you'll never feel more at home.