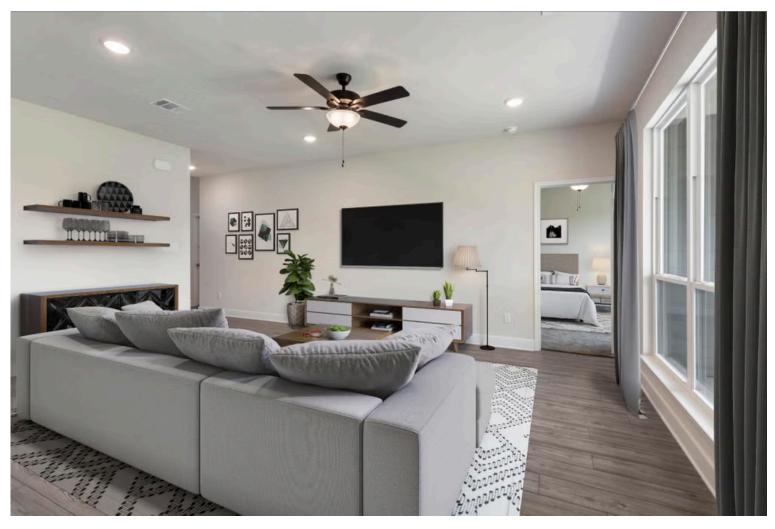

The definition of personal elegance, the 1846 is one of our most warm and welcoming floor plans. We love the newly-expanded open concept kitchen, living room, and breakfast area, and how you can choose between having a study, dining room, or 4th bedroom. The primary bedroom is incredibly spacious, with a large walk-in closet, private shower, and garden tub. With more options to personalize through our gorgeous interior and exterior selections, you'll never feel more at home.

Additional options included: Granite countertops throughout, an upgraded front door, integral miniblinds in the rear door, and additional LED recessed lighting

NOLANVILLE, TX 76559