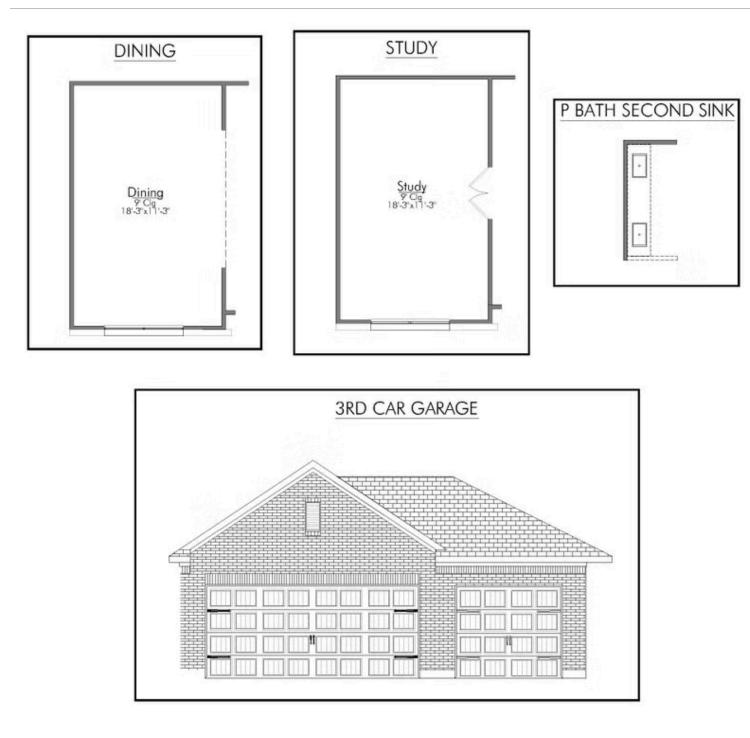

The definition of personal elegance, the 1846 is one of our most warm and welcoming floor plans. We love the newly-expanded open concept kitchen, living room, and breakfast area, and how you can choose between having a study, dining room, or 4th bedroom. The primary bedroom is incredibly spacious, with a large walk-in closet, private shower, and garden tub. With more options to personalize through our gorgeous interior and exterior selections, you'll never feel more at home.

Additional options included: Granite countertops throughout, an upgraded front door, integral miniblinds in the rear door, and additional LED recessed lighting

NOLANVILLE, TX 76559