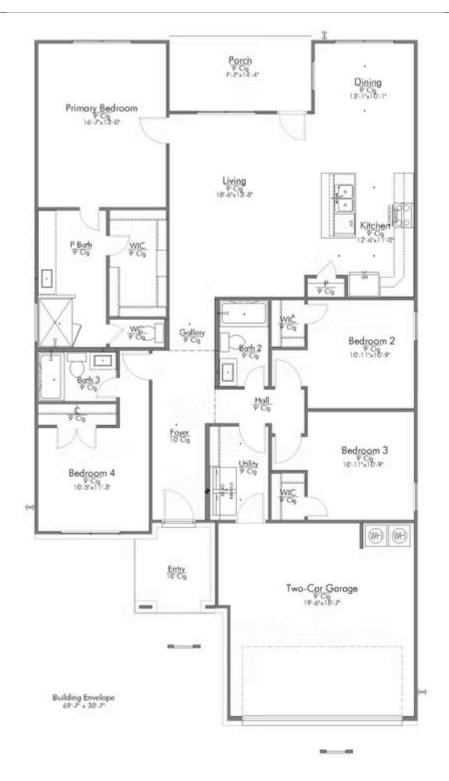

The definition of personal elegance, the 1846 is one of our most warm and welcoming floor plans. We love the newly-expanded open concept kitchen, living room, and breakfast area, and how you can choose between having a study, dining room, or 4th bedroom. The primary bedroom is incredibly spacious, with a large walk-in closet, private shower, and garden tub. With more options to personalize through our gorgeous interior and exterior selections, you'll never feel more at home.

Additional options included: Granite countertops throughout, an upgraded front door, integral miniblinds in the rear door, and additional LED recessed lighting

NOLANVILLE, TX 76559