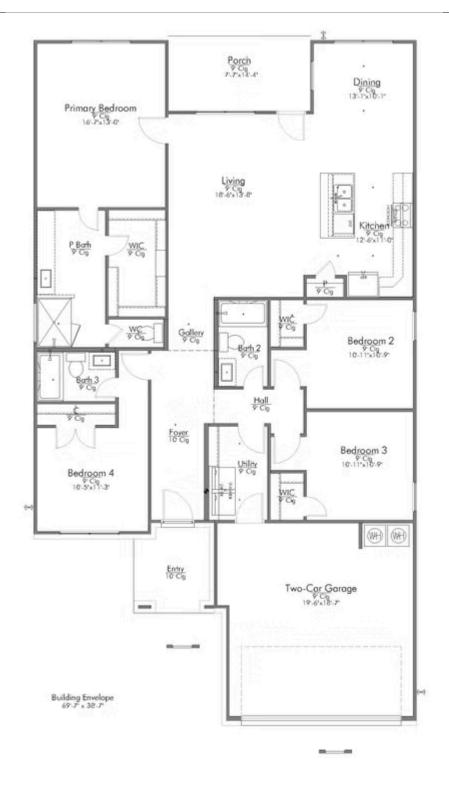

# Some images shown may be from a previously built Stylecraft home of similar design. Actual options, colors, and selections may vary. Contact us for details!

The definition of personal elegance, the 1846 is one of our most warm and welcoming floor plans. We love the newly-expanded open concept kitchen, living room, and breakfast area, and how you can choose between having a study, dining room, or 4th bedroom. The primary bedroom is incredibly spacious, with a large walk-in closet, private shower, and garden tub. With more options to personalize through our gorgeous interior and exterior selections, you'll never feel more at home.