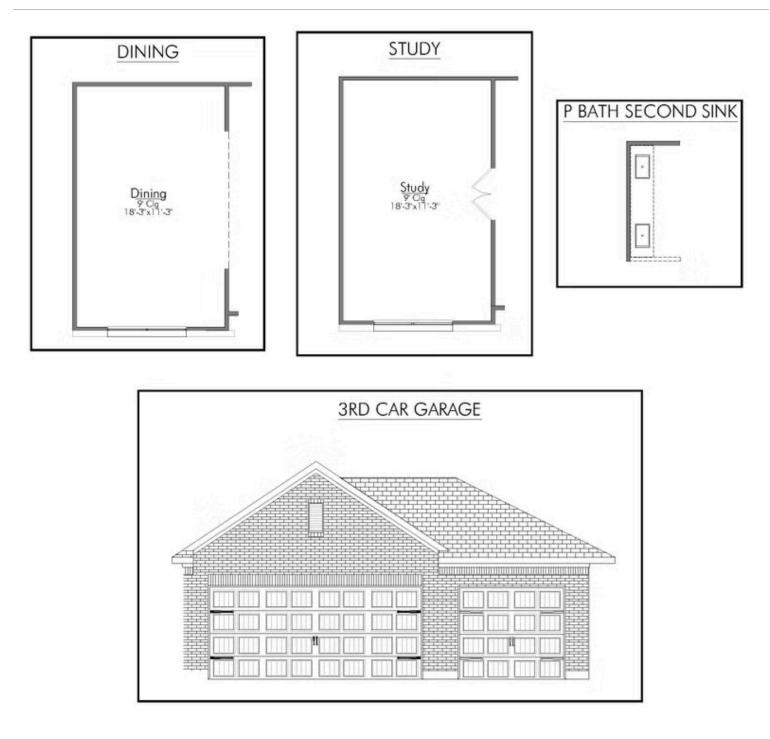

# Some images shown may be from a previously built Stylecraft home of similar design. Actual options, colors, and selections may vary. Contact us for details!

The definition of personal elegance, the 1846 is one of our most warm and welcoming floor plans. We love the newly-expanded open concept kitchen, living room, and breakfast area, and how you can choose between having a study, dining room, or 4th bedroom. The primary bedroom is incredibly spacious, with a large walk-in closet, private shower, and garden tub. With more options to personalize through our gorgeous interior and exterior selections, you'll never feel more at home.