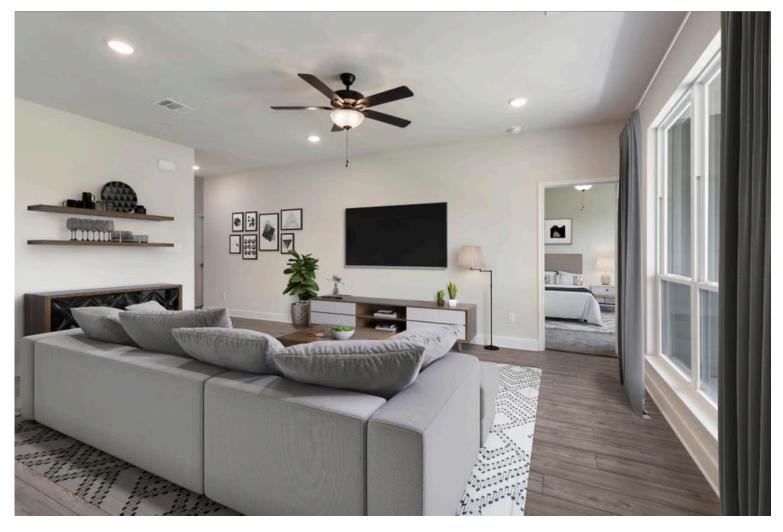

# Some images shown may be from a previously built Stylecraft home of similar design. Actual options, colors, and selections may vary. Contact us for details!

The definition of personal elegance, the 1846 is one of our most warm and welcoming floor plans. We love the newly-expanded open concept kitchen, living room, and breakfast area, and how you can choose between having a study, dining room, or 4th bedroom. The primary bedroom is incredibly spacious, with a large walk-in closet, private shower, and garden tub. With more options to personalize through our gorgeous interior and exterior selections, you'll never feel more at home.