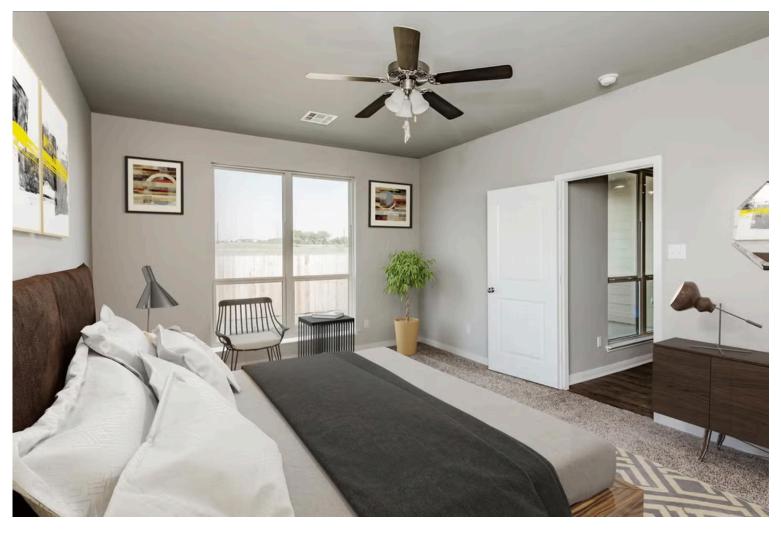

# Some images shown may be from a previously built Stylecraft home of similar design. Actual options, colors, and selections may vary. Contact us for details!

The definition of personal elegance, the 1846 is one of our most warm and welcoming floor plans. We love the newly-expanded open concept kitchen, living room, and breakfast area, and how you can choose between having a study, dining room, or 4th bedroom. The primary bedroom is incredibly spacious, with a large walk-in closet, private shower, and garden tub. With more options to personalize through our gorgeous interior and exterior selections, you'll never feel more at home.