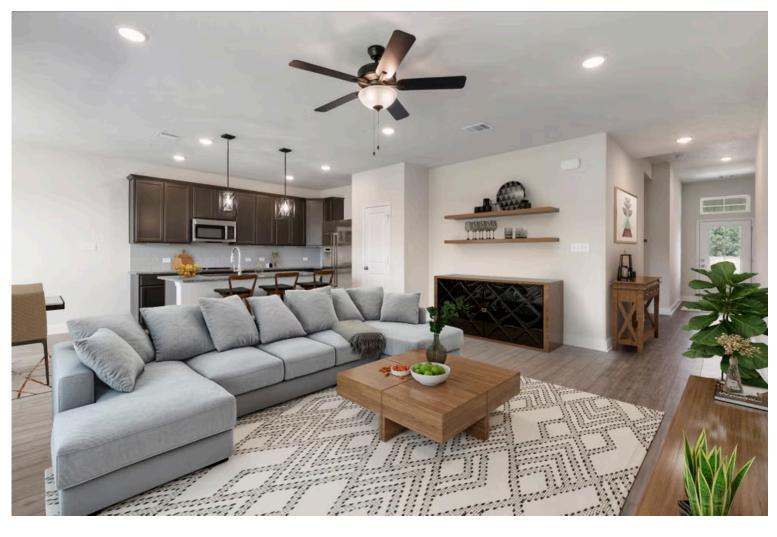

# Some images shown may be from a previously built Stylecraft home of similar design. Actual options, colors, and selections may vary. Contact us for details!

The definition of personal elegance, the 1846 is one of our most warm and welcoming floor plans. We love the newly-expanded open concept kitchen, living room, and breakfast area, and how you can choose between having a study, dining room, or 4th bedroom. The primary bedroom is incredibly spacious, with a large walk-in closet, private shower, and garden tub. With more options to personalize through our gorgeous interior and exterior selections, you'll never feel more at home.