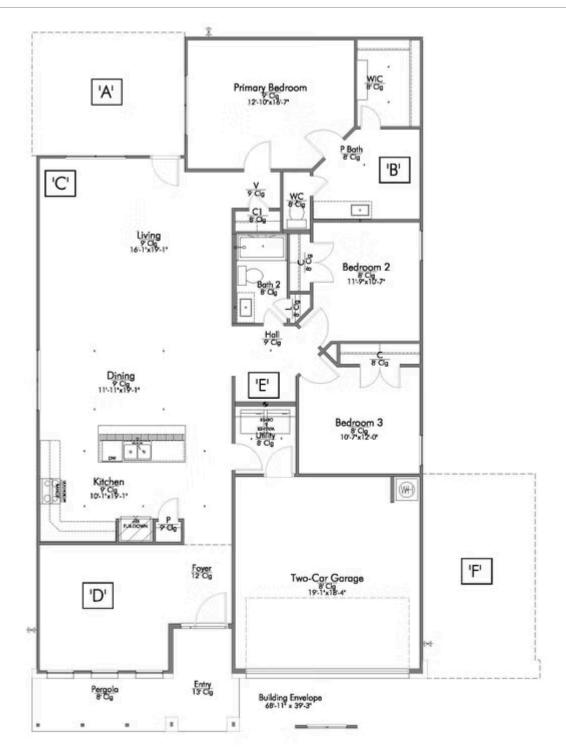

Some images shown may be from a previously built Stylecraft home of similar design. Actual options, colors, and selections may vary. Contact us for details!

If charm and elegance are what you're looking for – Welcome home! A favorite of many, the 1818 has several features that make it stand out from the rest. From the moment your eyes catch the stunning exterior, you're captivated. Interior features include dual living areas to use as you choose, a large kitchen with granite-topped island that is open through the dining and living room, stunning windows flowing with natural light, an optional study alcove, and a spacious primary suite. Stylecraft's selections round out everything that make this floor plan so special.