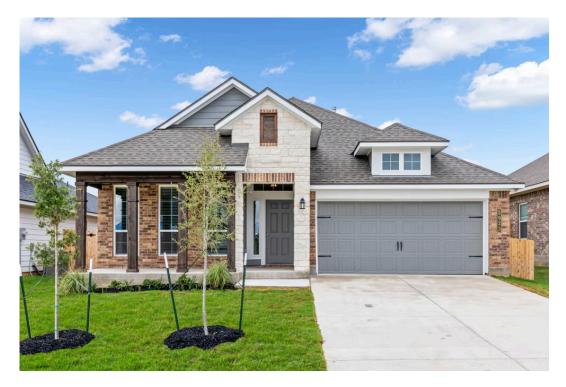

# 1861 Horatio Street NOLANVILLE, TX 76559

Warrior's Legacy Community

PRICE:

\$325,300

1.841 Ft<sup>2</sup>

□ 3 Bedrooms

2 Bathrooms

a Car Garage

Some images shown may be from a previously built Stylecraft home of similar design. Actual options, colors, and selections may vary. Contact us for details!

If charm and elegance are what you're looking for – Welcome home! A favorite of many, the 1818 has several features that make it stand out from the rest. From the moment your eyes catch the stunning exterior, you're captivated. Interior features include dual living areas to use as you choose, a large kitchen with granite-topped island that is open through the dining and living room, stunning windows flowing with natural light, an optional study alcove, and a spacious primary suite. Stylecraft's selections round out everything that make this floor plan so special.