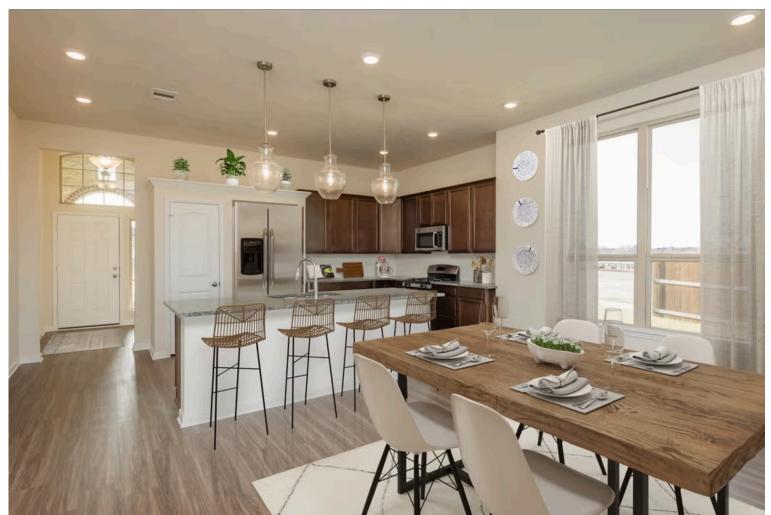

Some images shown may be from a previously built Stylecraft home of similar design. Actual options, colors, and selections may vary. Contact us for details!

If charm and elegance are what you're looking for – Welcome home! A favorite of many, the 1818 has several features that make it stand out from the rest. From the moment your eyes catch the stunning exterior, you're captivated. Interior features include dual living areas to use as you choose, a large kitchen with granite-topped island that is open through the dining and living room, stunning windows flowing with natural light, an optional study alcove, and a spacious primary suite. Stylecraft's selections round out everything that make this floor plan so special.