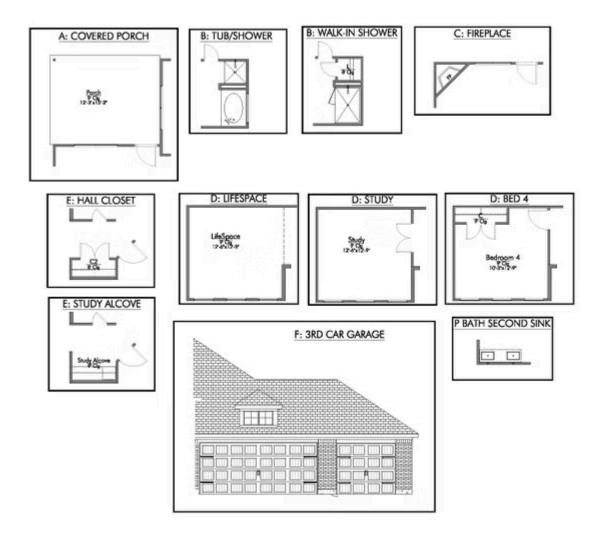

Some images shown may be from a previously built Stylecraft home of similar design. Actual options, colors, and selections may vary. Contact us for details!

If charm and elegance are what you're looking for – Welcome home! A favorite of many, the 1818 has several features that make it stand out from the rest. From the moment your eyes catch the stunning exterior, you're captivated. Interior features include dual living areas to use as you choose, a large kitchen with granite-topped island that is open through the dining and living room, stunning windows flowing with natural light, an optional study alcove, and a spacious primary suite. Stylecraft's selections round out everything that make this floor plan so special.