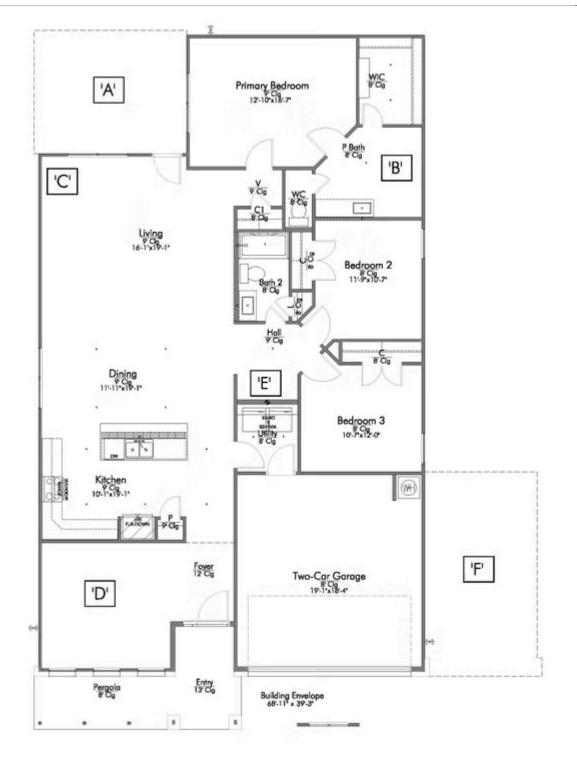

If charm and elegance are what you're looking for – Welcome home! A favorite of many, the 1818 has several features that make it stand out from the rest. From the moment your eyes catch the stunning exterior, you're captivated. Interior features include dual living areas to use as you choose, a large kitchen with granite-topped island that is open through the dining and living room, stunning windows flowing with natural light, an optional study alcove, and a spacious primary suite. Stylecraft's selections round out everything that make this floor plan so special.

Additional Options Included: A Decorative Tile Backsplash, Integral Miniblinds in the Rear Door, Additional LED Recessed Lighting, and an Additional Full Bedroom