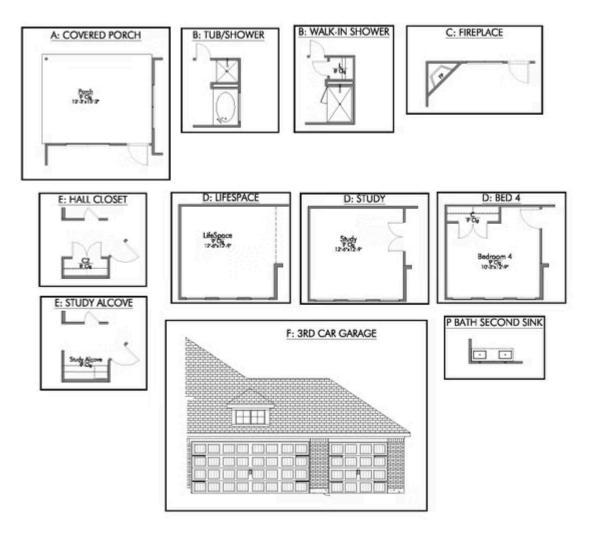

If charm and elegance are what you're looking for – Welcome home! A favorite of many, the 1818 has several features that make it stand out from the rest. From the moment your eyes catch the stunning exterior, you're captivated. Interior features include dual living areas to use as you choose, a large kitchen with granite-topped island that is open through the dining and living room, stunning windows flowing with natural light, an optional study alcove, and a spacious primary suite. Stylecraft's selections round out everything that make this floor plan so special.

Additional Options Included: A Decorative Tile Backsplash, Integral Miniblinds in the Rear Door, Additional LED Recessed Lighting, and an Additional Full Bedroom