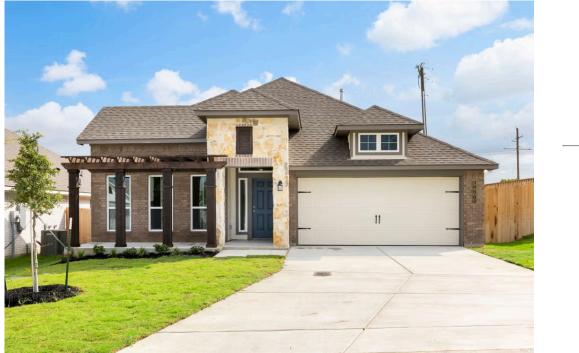

# 1853 Horatio Street NOLANVILLE, TX 76559

Warrior's Legacy Community

PRICE: \$322,900 1,841 Ft<sup>2</sup> 4 Bedrooms 2 Bathrooms 2 Car Garage

Some images shown may be from a previously built Stylecraft home of similar design. Actual options, colors, and selections may vary. Contact us for details!