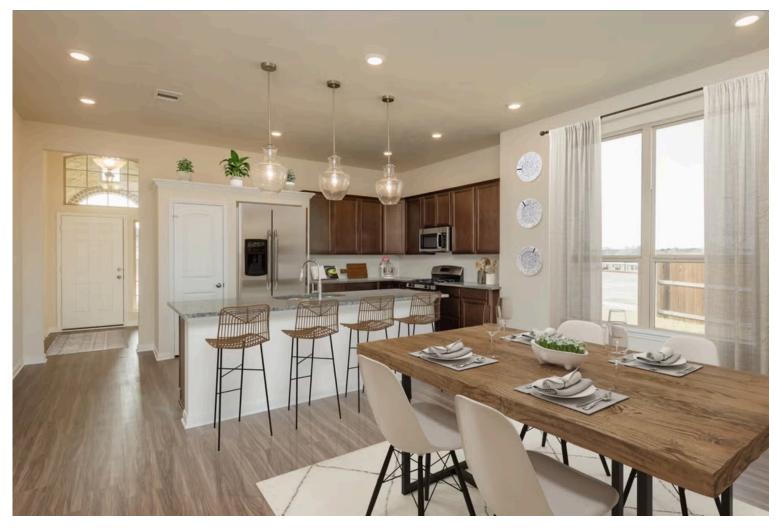

If charm and elegance are what you're looking for – Welcome home! A favorite of many, the 1818 has several features that make it stand out from the rest. From the moment your eyes catch the stunning exterior, you're captivated. Interior features include dual living areas to use as you choose, a large kitchen with granite-topped island that is open through the dining and living room, stunning windows flowing with natural light, an optional study alcove, and a spacious primary suite. Stylecraft's selections round out everything that make this floor plan so special.