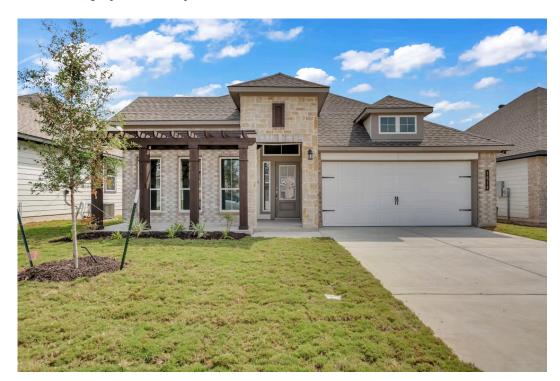

## 1814 Horatio Street NOLANVILLE, TX 76559

**Warrior's Legacy Community** 

1,841 Ft<sup>2</sup>

**□** 3 Bedrooms

2 Bathrooms

2 Car Garage

If charm and elegance are what you're looking for – Welcome home! A favorite of many, the 1818 has several features that make it stand out from the rest. From the moment your eyes catch the stunning exterior, you're captivated. Interior features include dual living areas to use as you choose, a large kitchen with granite-topped island that is open through the dining and living room, stunning windows flowing with natural light, an optional study alcove, and a spacious primary suite. Stylecraft's selections round out everything that make this floor plan so special.