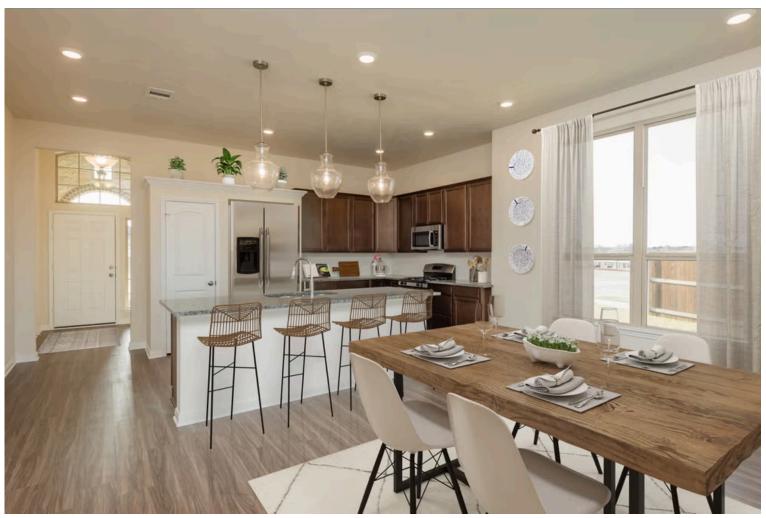

## 1814 Horatio Street NOLANVILLE, TX 76559

**Warrior's Legacy Community** 

1,841 Ft<sup>2</sup>

**□** 3 Bedrooms

2 Bathrooms

2 Car Garage

If charm and elegance are what you're looking for – Welcome home! A favorite of many, the 1818 has several features that make it stand out from the rest. From the moment your eyes catch the stunning exterior, you're captivated. Interior features include dual living areas to use as you choose, a large kitchen with granite-topped island that is open through the dining and living room, stunning windows flowing with natural light, an optional study alcove, and a spacious primary suite. Stylecraft's selections round out everything that make this floor plan so special.

Additional options included: A head knocker cabinet in the primary bathroom, a decorative tile backsplash, an upgraded front door, integral mini blinds in the rear door, additional LED recessed lighting, a single basin kitchen sink, and a converted Life Space to a study with twin doors