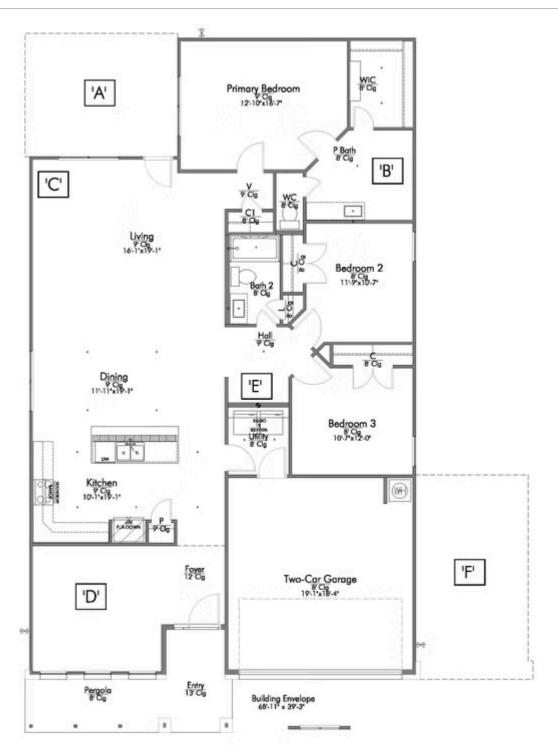

Some images shown may be from a previously built Stylecraft home of similar design. Actual options, colors, and selections may vary. Contact us for details!

If charm and elegance are what you're looking for – Welcome home! A favorite of many, the 1818 has several features that make it stand out from the rest. From the moment your eyes catch the stunning exterior, you're captivated. Interior features include dual living areas to use as you choose, a large kitchen with granite-topped island that is open through the dining and living room, stunning windows flowing with natural light, an optional study alcove, and a spacious primary suite. Stylecraft's selections round out everything that make this floor plan so special.

Additional Options Include: Converted Life Space to Study, Painted Cabinets Throughout, Upgraded Front Door, Integral Miniblinds for Rear Entry, and Additional LED Lighting.