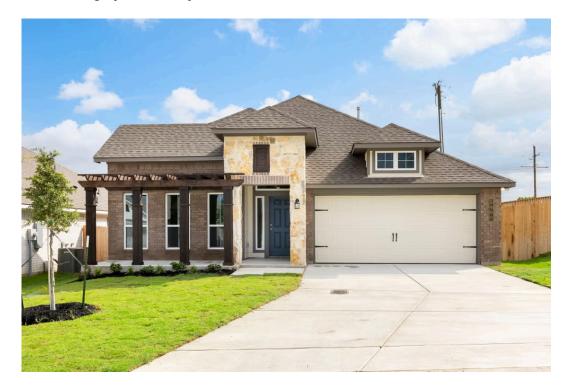

# 1809 Horatio Street NOLANVILLE, TX 76559

Warrior's Legacy Community

PRICE:

\$313,200

1,841 Ft<sup>2</sup>

º□ 3 Bedrooms

2 Bathrooms

2 Car Garage

Some images shown may be from a previously built Stylecraft home of similar design. Actual options, colors, and selections may vary. Contact us for details!

If charm and elegance are what you're looking for – Welcome home! A favorite of many, the 1818 has several features that make it stand out from the rest. From the moment your eyes catch the stunning exterior, you're captivated. Interior features include dual living areas to use as you choose, a large kitchen with granite-topped island that is open through the dining and living room, stunning windows flowing with natural light, an optional study alcove, and a spacious primary suite. Stylecraft's selections round out everything that make this floor plan so special.