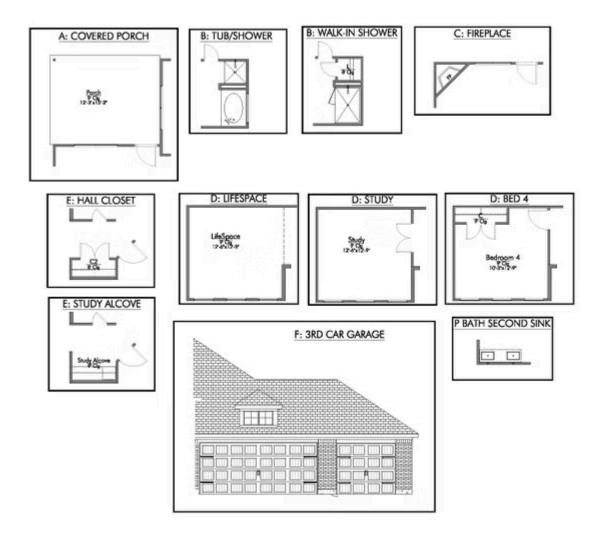

Some images shown may be from a previously built Stylecraft home of similar design. Actual options, colors, and selections may vary. Contact us for details!

If charm and elegance are what you're looking for – Welcome home! A favorite of many, the 1818 has several features that make it stand out from the rest. From the moment your eyes catch the stunning exterior, you're captivated. Interior features include dual living areas to use as you choose, a large kitchen with granite-topped island that is open through the dining and living room, stunning windows flowing with natural light, an optional study alcove, and a spacious primary suite. Stylecraft's selections round out everything that make this floor plan so special.

Additional Options Include: Converted Life Space to Study, Painted Cabinets Throughout, Upgraded Front Door, Integral Miniblinds for Rear Entry, and Additional LED Lighting.