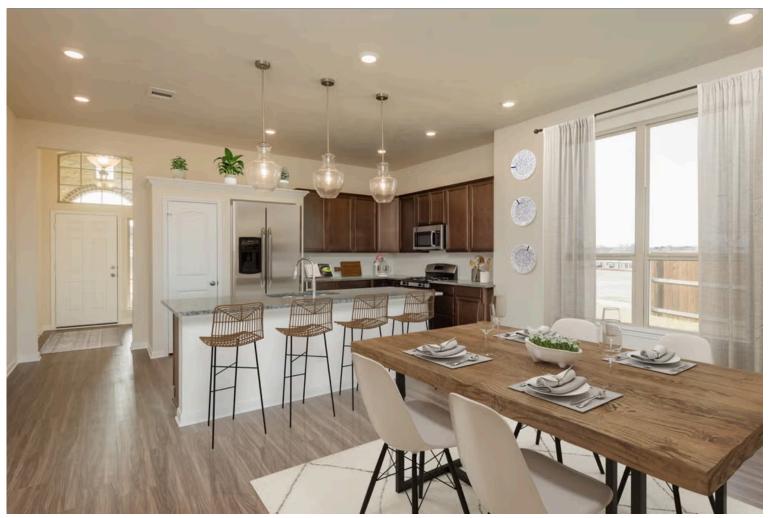

Some images shown may be from a previously built Stylecraft home of similar design. Actual options, colors, and selections may vary. Contact us for details!

If charm and elegance are what you're looking for – Welcome home! A favorite of many, the 1818 has several features that make it stand out from the rest. From the moment your eyes catch the stunning exterior, you're captivated. Interior features include dual living areas to use as you choose, a large kitchen with granite-topped island that is open through the dining and living room, stunning windows flowing with natural light, an optional study alcove, and a spacious primary suite. Stylecraft's selections round out everything that make this floor plan so special.