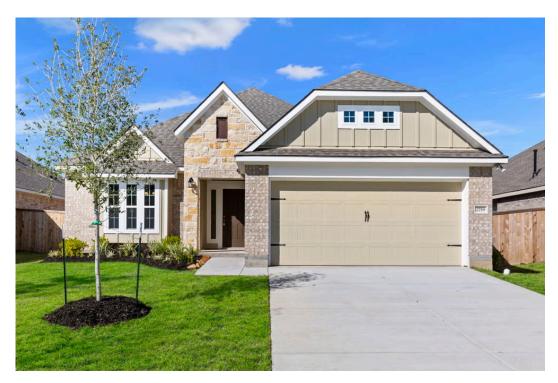

## 2029 Mercer Street NOLANVILLE, TX 76559

Warrior's Legacy Community

PRICE:

\$290,100

1,620 Ft<sup>2</sup>

□ 3 Bedrooms

2 Bathrooms

2 Car Garage

Some images shown may be from a previously built Stylecraft home of similar design. Actual options, colors, and selections may vary. Contact us for details!

Our most popular floor plan! This charming 3 bedroom, 2 bath home is known for its intelligent use of space and now features an even more open living area. The large kitchen granite-topped island opens up to your living room to provide a cozy flow throughout the home. Your dining room features the most charming front window you'll ever see, which is accented by your gorgeous front elevation. Featuring large walk-in closets, luxury flooring, and volume ceilings – the 1613 certainly delivers when it comes to affordable luxury.