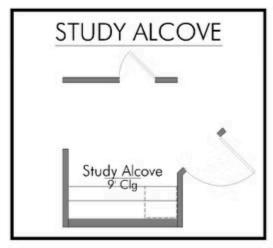

Additional Options Included: Level 2 Granite Countertops Throughout, a Dual Primary Bathroom Vanity, and a Single Basin Kitchen Sink