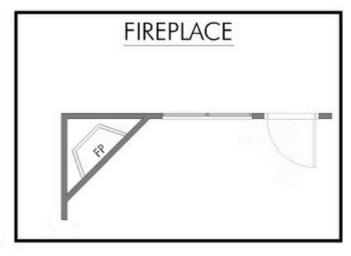

Additional Options Included: Level 2 Granite Countertops Throughout, a Dual Primary Bathroom Vanity, and a Single Basin Kitchen Sink