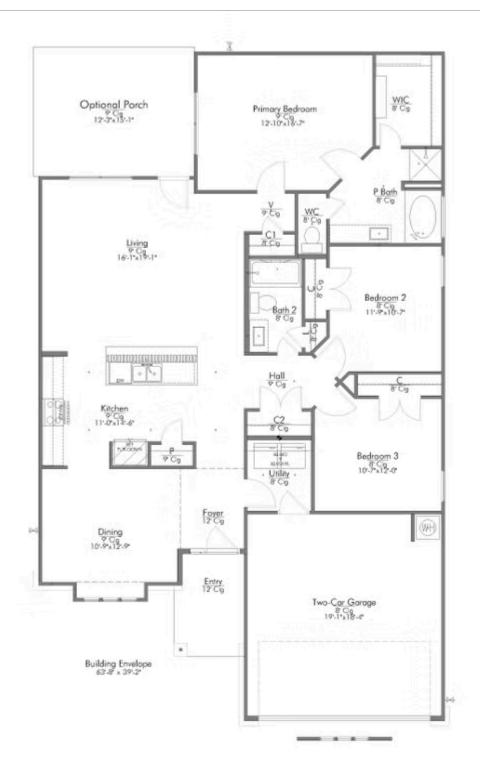

Some images shown may be from a previously built Stylecraft home of similar design. Actual options, colors, and selections may vary. Contact us for details!

Our most popular floor plan! This charming 3 bedroom, 2 bath home is known for its intelligent use of space and now features an even more open living area. The large kitchen granite-topped island opens up to your living room to provide a cozy flow throughout the home. Your dining room features the most charming front window you'll ever see, which is accented by your gorgeous front elevation. Featuring large walk-in closets, luxury flooring, and volume ceilings – the 1613 certainly delivers when it comes to affordable luxury.

Additional Options Included: Level 2 Granite Countertops Throughout, a Dual Primary Bathroom Vanity, and a Single Basin Kitchen Sink