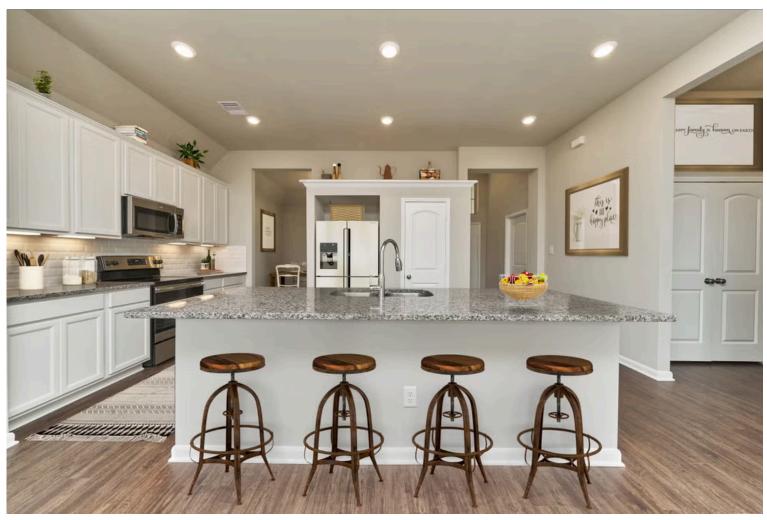

Some images shown may be from a previously built Stylecraft home of similar design. Actual options, colors, and selections may vary. Contact us for details!

Our most popular floor plan! This charming 3 bedroom, 2 bath home is known for its intelligent use of space and now features an even more open living area. The large kitchen granite-topped island opens up to your living room to provide a cozy flow throughout the home. Your dining room features the most charming front window you'll ever see, which is accented by your gorgeous front elevation. Featuring large walk-in closets, luxury flooring, and volume ceilings – the 1613 certainly delivers when it comes to affordable luxury.