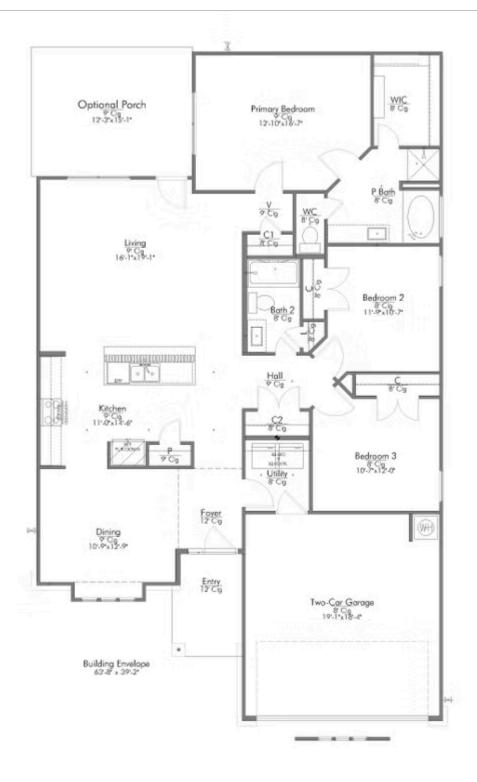

Some images shown may be from a previously built Stylecraft home of similar design. Actual options, colors, and selections may vary. Contact us for details!

Our most popular floor plan! This charming 3 bedroom, 2 bath home is known for its intelligent use of space and now features an even more open living area. The large kitchen granite-topped island opens up to your living room to provide a cozy flow throughout the home. Your dining room features the most charming front window you'll ever see, which is accented by your gorgeous front elevation. Featuring large walk-in closets, luxury flooring, and volume ceilings – the 1613 certainly delivers when it comes to affordable luxury.

Additional options included: A head knocker cabinet in the primary bathroom, a decorative tile backsplash, integral miniblinds in the

## 1989 Mercer Street

NOLANVILLE, TX 76559