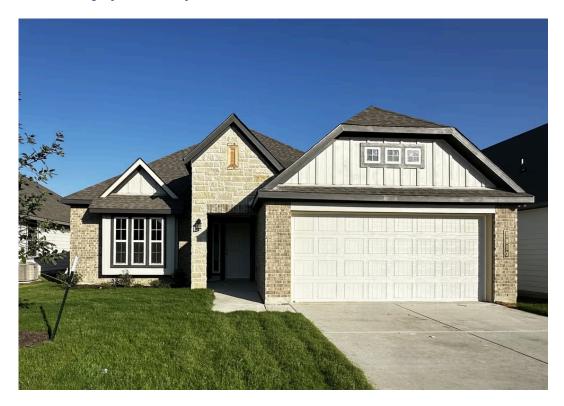

## 1810 Horatio Street NOLANVILLE, TX 76559

Warrior's Legacy Community

PRICE:

\$290,300

1,620 Ft<sup>2</sup>

□ 3 Bedrooms

2 Bathrooms

2 Car Garage

Some images shown may be from a previously built Stylecraft home of similar design. Actual options, colors, and selections may vary. Contact us for details!

Our most popular floor plan! This charming 3 bedroom, 2 bath home is known for its intelligent use of space and now features an even more open living area. The large kitchen granite-topped island opens up to your living room to provide a cozy flow throughout the home. Your dining room features the most charming front window you'll ever see, which is accented by your gorgeous front elevation. Featuring large walk-in closets, luxury flooring, and volume ceilings – the 1613 certainly delivers when it comes to affordable luxury.