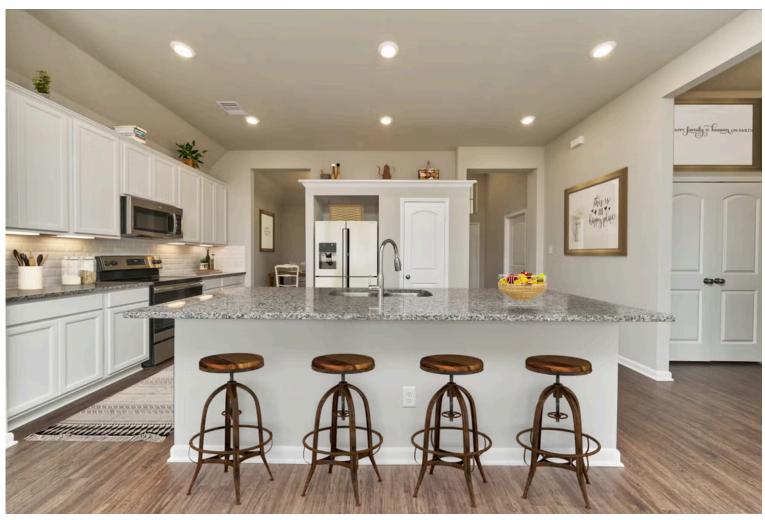

Some images shown may be from a previously built Stylecraft home of similar design. Actual options, colors, and selections may vary. Contact us for details!

Our most popular floor plan! This charming 3 bedroom, 2 bath home is known for its intelligent use of space and now features an even more open living area. The large kitchen granite-topped island opens up to your living room to provide a cozy flow throughout the home. Your dining room features the most charming front window you'll ever see, which is accented by your gorgeous front elevation. Featuring large walk-in closets, luxury flooring, and volume ceilings – the 1613 certainly delivers when it comes to affordable luxury.