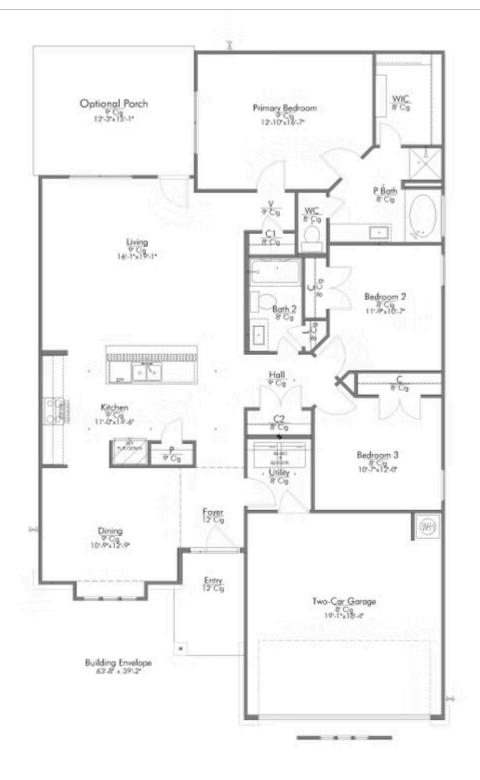

Some images shown may be from a previously built Stylecraft home of similar design. Actual options, colors, and selections may vary. Contact us for details!

Our most popular floor plan! This charming 3 bedroom, 2 bath home is known for its intelligent use of space and now features an even more open living area. The large kitchen granite-topped island opens up to your living room to provide a cozy flow throughout the home. Your dining room features the most charming front window you'll ever see, which is accented by your gorgeous front elevation. Featuring large walk-in closets, luxury flooring, and volume ceilings – the 1613 certainly delivers when it comes to affordable luxury.

Additional options included: A head knocker cabinet in the primary bathroom, a decorative tile backsplash, integral miniblinds in the rear door, and additional LED recessed lighting