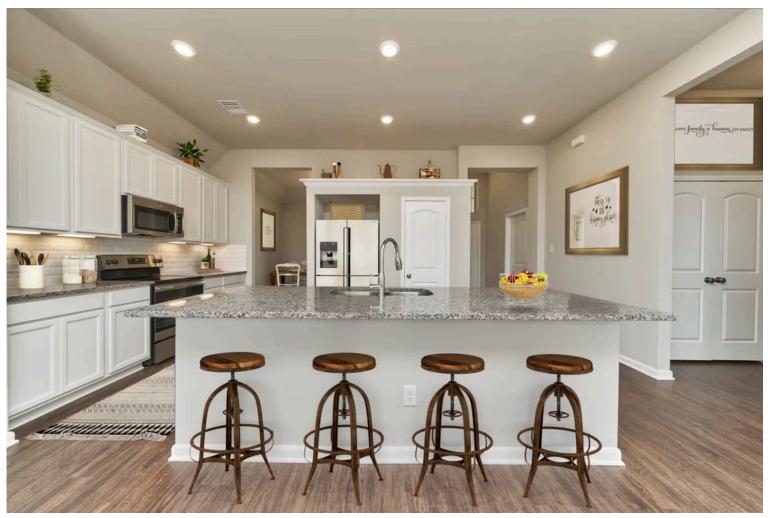

Our most popular floor plan! This charming 3 bedroom, 2 bath home is known for its intelligent use of space and now features an even more open living area. The large kitchen granite-topped island opens up to your living room to provide a cozy flow throughout the home. Your dining room features the most charming front window you'll ever see, which is accented by your gorgeous front elevation. Featuring large walk-in closets, luxury flooring, and volume ceilings – the 1613 certainly delivers when it comes to affordable luxury.

Additional options included: A decorative tile backsplash, integral miniblinds in the rear door, additional LED recessed lighting, an