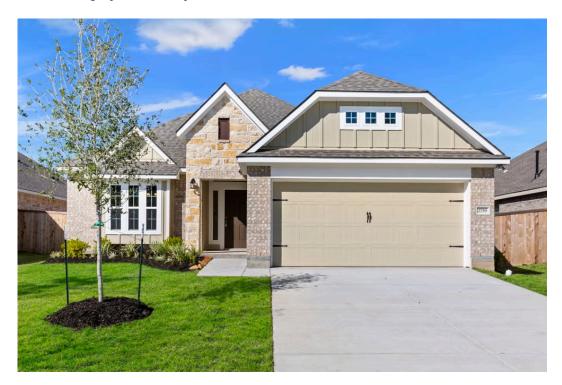

## 1805 Horatio Street NOLANVILLE, TX 76559

**Warrior's Legacy Community** 

1,620 Ft<sup>2</sup>

\_\_\_\_\_\_

3 Bedrooms

2 Bathrooms

🗀 2 Car Garage

Some images shown may be from a previously built Stylecraft home of similar design. Actual options, colors, and selections may vary. Contact us for details!

Our most popular floor plan! This charming 3 bedroom, 2 bath home is known for its intelligent use of space and now features an even more open living area. The large kitchen granite-topped island opens up to your living room to provide a cozy flow throughout the home. Your dining room features the most charming front window you'll ever see, which is accented by your gorgeous front elevation. Featuring large walk-in closets, luxury flooring, and volume ceilings – the 1613 certainly delivers when it comes to affordable luxury.