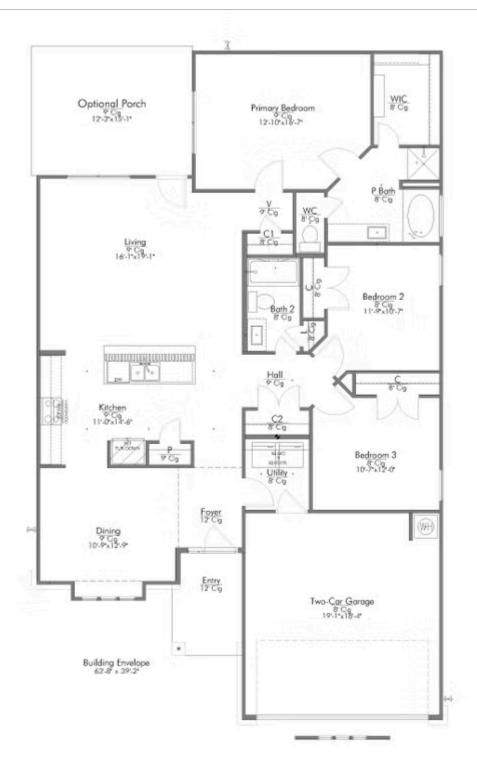

Our most popular floor plan! This charming 3 bedroom, 2 bath home is known for its intelligent use of space and now features an even more open living area. The large kitchen granite-topped island opens up to your living room to provide a cozy flow throughout the home. Your dining room features the most charming front window you'll ever see, which is accented by your gorgeous front elevation. Featuring large walk-in closets, luxury flooring, and volume ceilings – the 1613 certainly delivers when it comes to affordable luxury.

Additional options included: A decorative tile backsplash, integral miniblinds in the rear door, additional LED recessed lighting, an