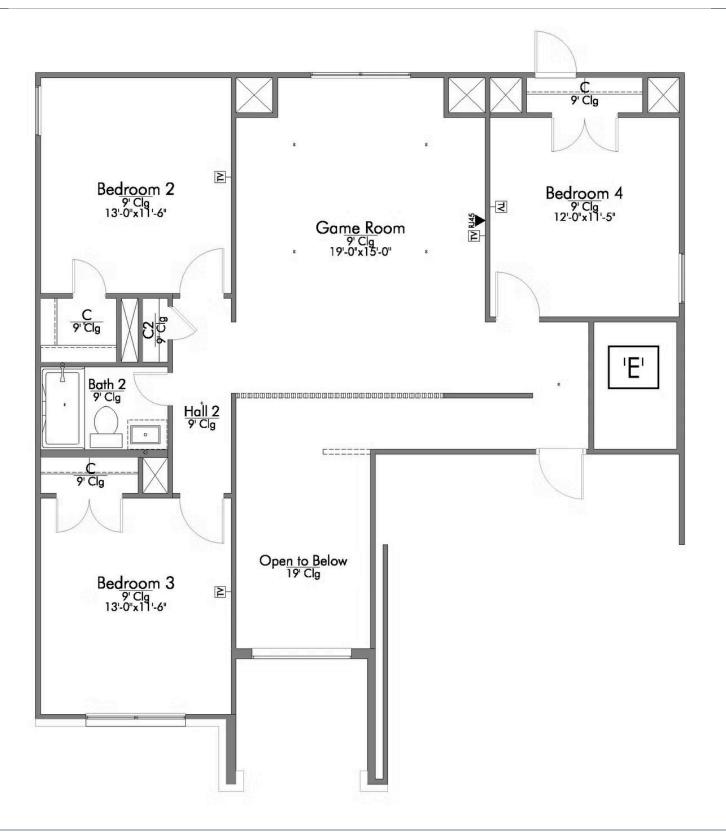

Looking to wow your visitors? You are instantly going to fall in love with this luxurious 4 bedroom, 2.5 bath home! The curb appeal of this home is to die for and the entrance to this home is truly stunning. You're immediately greeted by a grand 19-foot foyer. Once inside, you will be wowed by the spacious and thoughtful layout, a large utility room, and all of the natural light let in by the windows in the breakfast nook and living room. Also on the main floor is an oversized primary bedroom suite with a walk-in closet that dreams are made of. Upstairs, you will find spacious secondary bedrooms and a loft that your family will love.

## The 2588

#### **Pecan Grove Community**