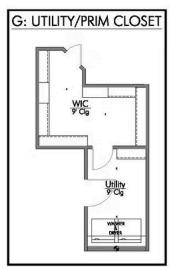

Looking to wow your visitors? You are instantly going to fall in love with this luxurious 4 bedroom, 2.5 bath home! The curb appeal of this home is to die for and the entrance to this home is truly stunning. You're immediately greeted by a grand 19-foot foyer. Once inside, you will be wowed by the spacious and thoughtful layout, a large utility room, and all of the natural light let in by the windows in the breakfast nook and living room. Also on the main floor is an oversized primary bedroom suite with a walk-in closet that dreams are made of. Upstairs, you will find spacious secondary bedrooms and a loft that your family will love.