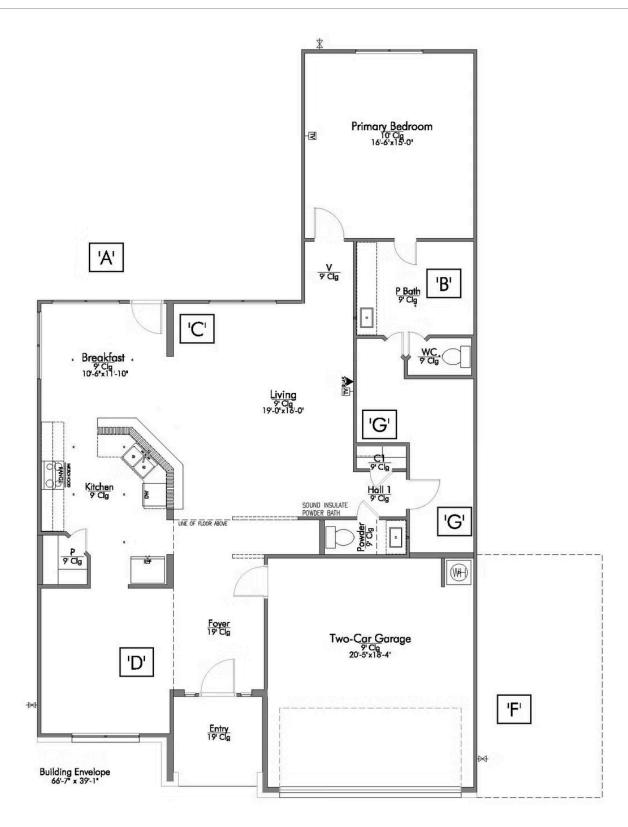

Looking to wow your visitors? You are instantly going to fall in love with this luxurious 4 bedroom, 2.5 bath home! The curb appeal of this home is to die for and the entrance to this home is truly stunning. You're immediately greeted by a grand 19-foot foyer. Once inside, you will be wowed by the spacious and thoughtful layout, a large utility room, and all of the natural light let in by the windows in the breakfast nook and living room. Also on the main floor is an oversized primary bedroom suite with a walk-in closet that dreams are made of. Upstairs, you will find spacious secondary bedrooms and a loft that your family will love.

## The 2588

#### **Pecan Grove Community**