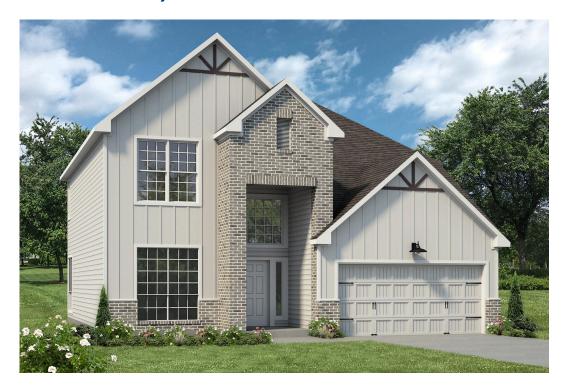

### The 2588

#### **Pecan Grove Community**

2,693 - 2693

4 Bedrooms

2.5 - 3.5
Bathrooms

2 - 3 Car Garage

Some images shown may be from a previously built Stylecraft home of similar design. Actual options, colors, and selections may vary. Contact us for details!

Looking to wow your visitors? You are instantly going to fall in love with this luxurious 4 bedroom, 2.5 bath home! The curb appeal of this home is to die for and the entrance to this home is truly stunning. You're immediately greeted by a grand 19-foot foyer. Once inside, you will be wowed by the spacious and thoughtful layout, a large utility room, and all of the natural light let in by the windows in the breakfast nook and living room. Also on the main floor is an oversized primary bedroom suite with a walk-in closet that dreams are made of. Upstairs, you will find spacious secondary bedrooms and a loft that your family will love.