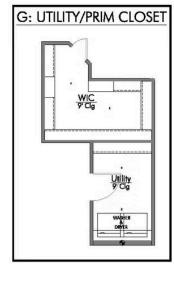

Looking to wow your visitors? You are instantly going to fall in love with this luxurious 4 bedroom, 2.5 bath home! The curb appeal of this home is to die for and the entrance to this home is truly stunning. You're immediately greeted by a grand 19-foot foyer. Once inside, you will be wowed by the spacious and thoughtful layout, a large utility room, and all of the natural light let in by the windows in the breakfast nook and living room. Also on the main floor is an oversized primary bedroom suite with a walk-in closet that dreams are made of. Upstairs, you will find spacious secondary bedrooms and a loft that your family will love.