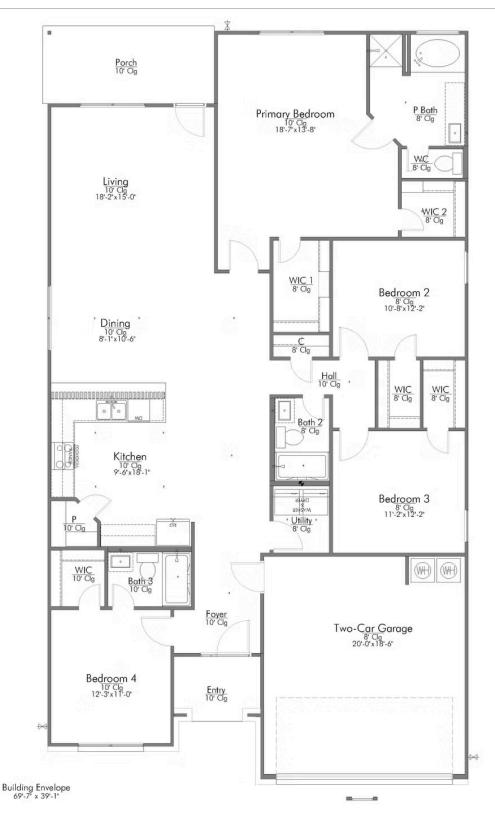

## **Pecan Grove Community**

2,043 - 2103

4 Bedrooms

3 Bathrooms

2 - 3 Car Garage

Some images shown may be from a previously built Stylecraft home of similar design. Actual options, colors, and selections may vary. Contact us for details!

This 4 bedroom, 3 bath home is exactly what you've been looking for. Featuring a secondary bedroom suite, it's the perfect home for a multi-generational family, those looking for a private space for guests, or added privacy for one of your children. With walk-in closets in every bedroom and dual walk-in closets in the primary, you won't run out of storage space. Walk into your open concept living area, where you'll have more than enough room to cuddle up or host all of your friends and family.