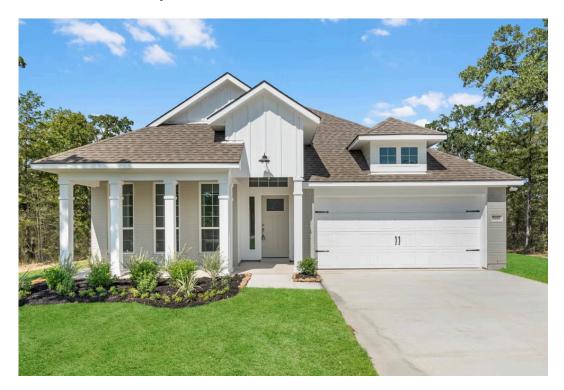

### The 1818

#### **Pecan Grove Community**

1,841 - 1895

3 - 4 Bedrooms

2 Bathrooms

2 - 3 CarGarage

Some images shown may be from a previously built Stylecraft home of similar design. Actual options, colors, and selections may vary. Contact us for details!

If charm and elegance are what you're looking for – Welcome home! A favorite of many, the 1818 has several features that make it stand out from the rest. From the moment your eyes catch the stunning exterior, you're captivated. Interior features include dual living areas to use as you choose, a large kitchen with granite-topped island that is open through the dining and living room, stunning windows flowing with natural light, an optional study alcove, and a spacious primary suite. Stylecraft's selections round out everything that make this floor plan so special.