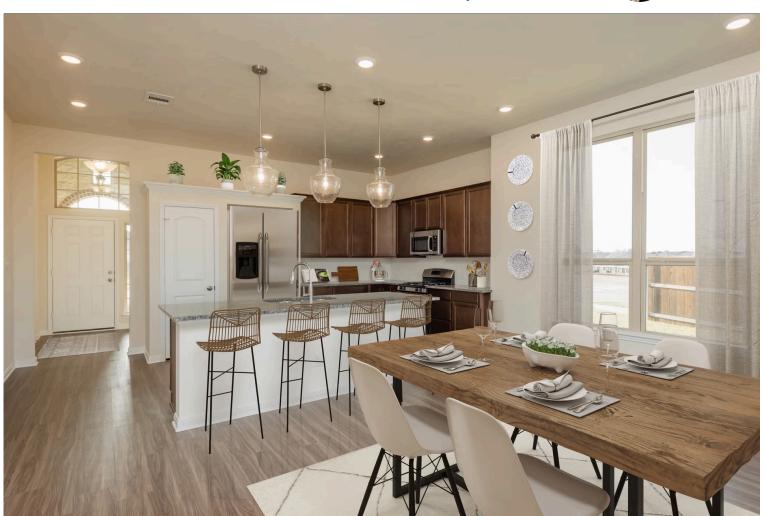

If charm and elegance are what you're looking for – Welcome home! A favorite of many, the 1818 has several features that make it stand out from the rest. From the moment your eyes catch the stunning exterior, you're captivated. Interior features include dual living areas to use as you choose, a large kitchen with granite-topped island that is open through the dining and living room, stunning windows flowing with natural light, an optional study alcove, and a spacious primary suite. Stylecraft's selections round out everything that make this floor plan so special.