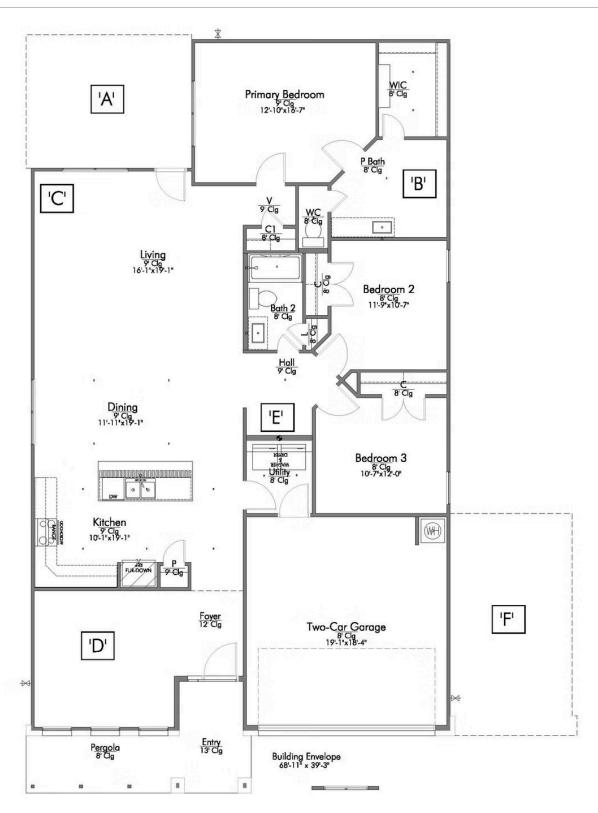

If charm and elegance are what you're looking for – Welcome home! A favorite of many, the 1818 has several features that make it stand out from the rest. From the moment your eyes catch the stunning exterior, you're captivated. Interior features include dual living areas to use as you choose, a large kitchen with granite-topped island that is open through the dining and living room, stunning windows flowing with natural light, an optional study alcove, and a spacious primary suite. Stylecraft's selections round out everything that make this floor plan so special.