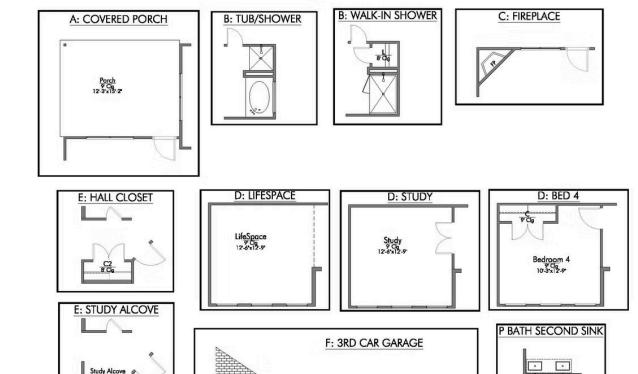

If charm and elegance are what you're looking for – Welcome home! A favorite of many, the 1818 has several features that make it stand out from the rest. From the moment your eyes catch the stunning exterior, you're captivated. Interior features include dual living areas to use as you choose, a large kitchen with granite-topped island that is open through the dining and living room, stunning windows flowing with natural light, an optional study alcove, and a spacious primary suite. Stylecraft's selections round out everything that make this floor plan so special.