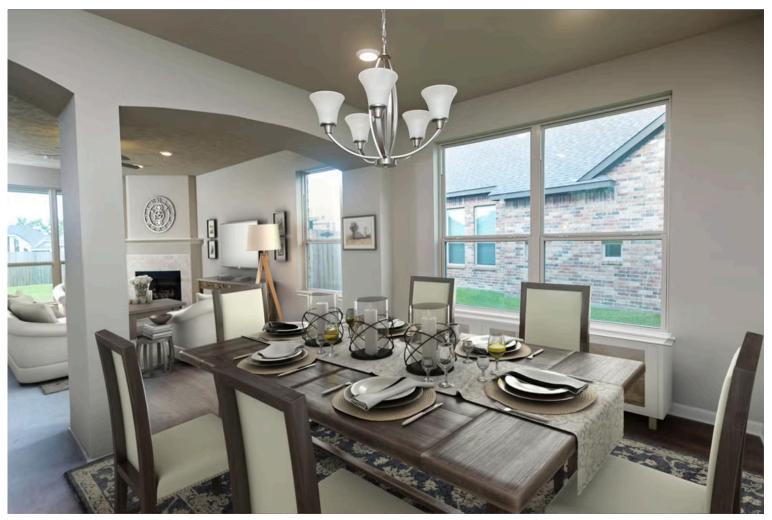

# Some images shown may be from a previously built Stylecraft home of similar design. Actual options, colors, and selections may vary. Contact us for details!

This floor plan is one of our favorites because of the way the layout perfectly combines functionality and style! With 4 bedrooms and 3.5 baths, this home is inviting and endearing, while still remaining elegant. We think you will love the way the kitchen looks out into the dining room and living room, how inviting the master bedroom is with its vaulted ceilings, and how spacious each closet in the home is. The utility room acts as a traditional mudroom, connecting the kitchen to the garage. In the kitchen you'll find one of the largest pantries in our portfolio – with plenty of built-in storage to feed everyone in your family. Upstairs you'll find 3 additional bedrooms, a large game room that can be converted into a 5th bedroom, and 2 additional full baths.