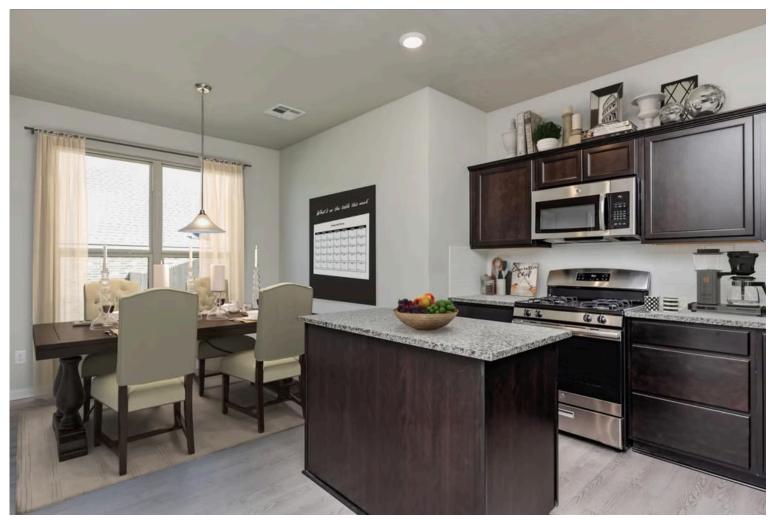

# Some images shown may be from a previously built Stylecraft home of similar design. Actual options, colors, and selections may vary. Contact us for details!

This floor plan is one of our favorites because of the way the layout perfectly combines functionality and style! With 4 bedrooms and 3.5 baths, this home is inviting and endearing, while still remaining elegant. We think you will love the way the kitchen looks out into the dining room and living room, how inviting the master bedroom is with its vaulted ceilings, and how spacious each closet in the home is. The utility room acts as a traditional mudroom, connecting the kitchen to the garage. In the kitchen you'll find one of the largest pantries in our portfolio – with plenty of built-in storage to feed everyone in your family. Upstairs you'll find 3 additional bedrooms, a large game room that can be converted into a 5th bedroom, and 2 additional full baths.