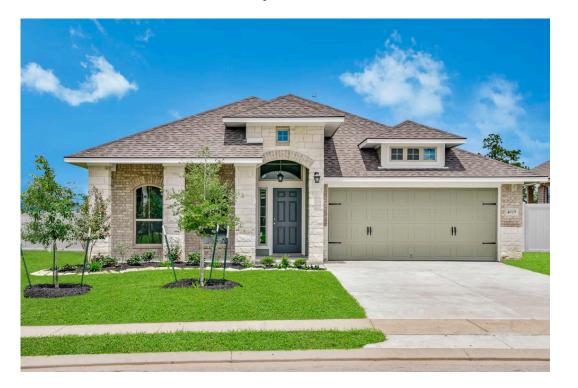

## 3121 Samson Drive LORENA, TX 76655

The Enclave at Park Meadows Community

## Some images shown may be from a previously built Stylecraft home of similar design. Actual options, colors, and selections may vary. Contact us for details!

If charm and elegance are what you're looking for – Welcome Home! A favorite of many, the 1818 has several features that make it stand out from the rest. From the moment you lay eyes on the exterior, you're captivated. Interior features include dual living areas to use as you choose, a large kitchen with a granite-topped island that is open through the dining and living room, stunning windows flowing with natural light, an optional study alcove, and a spacious master suite.