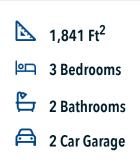

## Some images shown may be from a previously built Stylecraft home of similar design. Actual options, colors, and selections may vary. Contact us for details!

If charm and elegance are what you're looking for – Welcome Home! A favorite of many, the 1818 has several features that make it stand out from the rest. From the moment you lay eyes on the exterior, you're captivated. Interior features include dual living areas to use as you choose, a large kitchen with a granite-topped island that is open through the dining and living room, stunning windows flowing with natural light, an optional study alcove, and a spacious master suite.