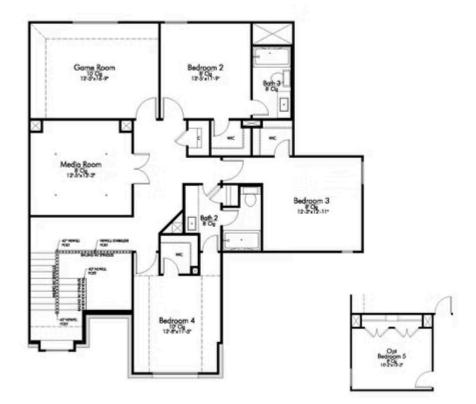

at the space offered in this home. A large open living room and kitchen features a vast granite-topped island and breakfast nook. The enormous mud-room style utility room and luxurious master suite with large walk-in closet cap off the picture-perfect first story. Upstairs, you'll find 3 additional oversized secondary bedrooms with walk-in closets, one featuring a private in suite bath. Your family will spend hours of time together in the game room or media room watching movies and playing games.

Additional options only: 42" painted kitchen cabinets, painted flat panel doors throughout, decorative tile backsplash, additional LED recessed lighting, and stainless steel appliances

STYLECRAFT® 1





LORENA, TX 76655



### FIRST FLOOR PLAN







LORENA, TX 76655



### SECOND FLOOR PLAN







### 3112 Risinger Road

LORENA, TX 76655



Questions? 866-445-3840







## 3112 Risinger Road

#### LORENA, TX 76655