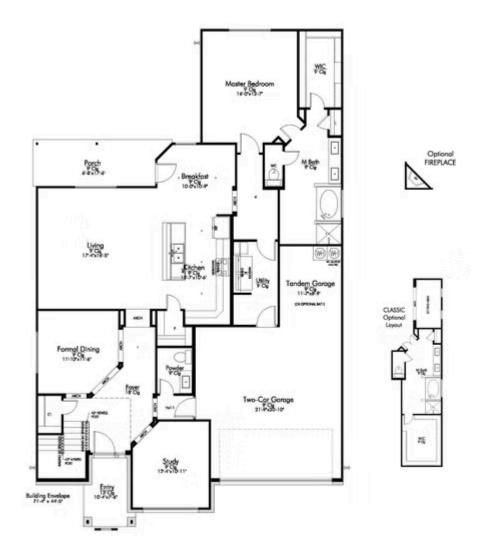

entry from your extended garage, you'll be amazed at the space offered in this home. A large open living room and kitchen features a vast granite-topped island and breakfast nook. The enormous mud-room style utility room and luxurious master suite with large walk-in closet cap off the picture-perfect first story. Upstairs, you'll find 3 additional oversized secondary bedrooms with walk-in closets, one featuring a private in suite bath. Your family will spend hours of time together in the game room or media room watching movies and playing games.

Additional options only: 42" painted kitchen cabinets, painted flat panel doors throughout, decorative tile backsplash, additional LED recessed lighting, and stainless steel appliances

STYLECRAFT® 1





LORENA, TX 76655



### FIRST FLOOR PLAN







LORENA, TX 76655



### SECOND FLOOR PLAN







### 3112 Risinger Road

LORENA, TX 76655



Questions? 866-445-3840







## 3112 Risinger Road

#### LORENA, TX 76655