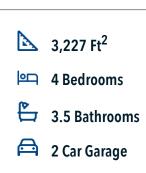

# Some images shown may be from a previously built Stylecraft home of similar design. Actual options, colors, and selections may vary. Contact us for details!

You are really going to fall for this magnificent 4 bedroom, 3.5 bath home! If you love having your home be the place where everyone comes to socialize, this house is for you! It is truly made for entertaining, even if it is just entertaining your own family. The exterior is really special and inviting, and once you step through the doors, you're welcomed home by a grand entrance, large staircase, and second-story balcony. From the formal study, to the formal dining room, oversized powder room, and to the dual-entry from your extended garage, you'll be amazed at the space offered in this home. A large open living room and kitchen features a vast granite-topped island and breakfast nook. The enormous mud-room style utility room and luxurious master suite with large walk-in closet cap off the picture-perfect first story. Upstairs, you'll find 3 additional oversized secondary bedrooms with walk-in closets, one featuring a private in suite bath. Your family will spend hours of time together in the game room or media room watching movies and playing games.