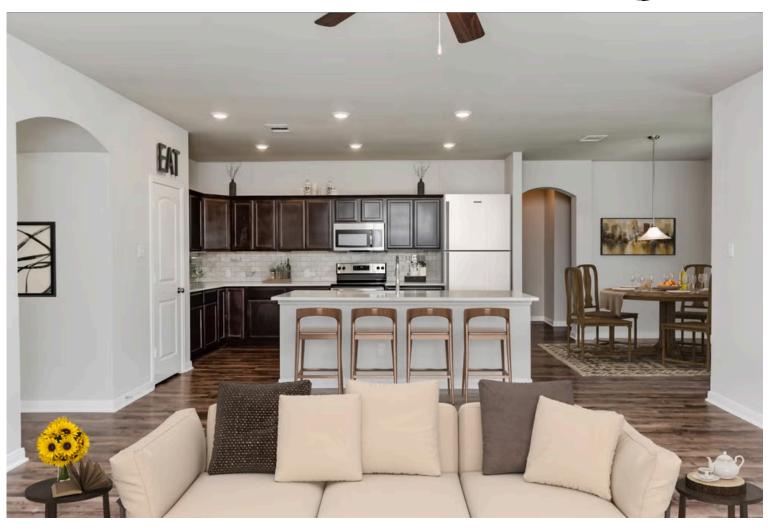

# Some images shown may be from a previously built Stylecraft home of similar design. Actual options, colors, and selections may vary. Contact us for details!

You are really going to fall for this magnificent 4 bedroom, 3.5 bath home! If you love having your home be the place where everyone comes to socialize, this house is for you! It is truly made for entertaining, even if it is just entertaining your own family. The exterior is really special and inviting, and once you step through the doors, you're welcomed home by a grand entrance, large staircase, and second-story balcony. From the formal study, to the formal dining room, oversized powder room, and to the dual-entry from your extended garage, you'll be amazed at the space offered in this home. A large open living room and kitchen features a vast granite-topped island and breakfast nook. The enormous mud-room style utility room and luxurious master suite with large walk-in closet cap off the picture-perfect first story. Upstairs, you'll find 3 additional oversized secondary bedrooms with walk-in closets, one featuring a private in suite bath. Your family will spend hours of time together in the game room or media room watching movies and playing games.

Additional options only: 42" painted kitchen cabinets, painted flat panel doors throughout, decorative tile backsplash, additional LED recessed lighting, and stainless steel appliances

STYLECRAFT® 1

LORENA, TX 76655