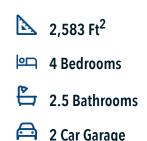

## Some images shown may be from a previously built Stylecraft home of similar design. Actual options, colors, and selections may vary. Contact us for details!

New and improved! Walk into perfection in this spacious, welcoming floor plan! With a formal study, new open kitchen layout, formal dining area, and living room that flow together seamlessly, this floor plan is sure to please those looking for the ideal family home! Our favorite feature is a little surprise that's on the second story of the home that you'll just have to see for yourself.

Additional options included: Three car garage, 42" kitchen cabinets, stainless steel appliances, decorative tile backsplash, and gorgeous quartz countertops.