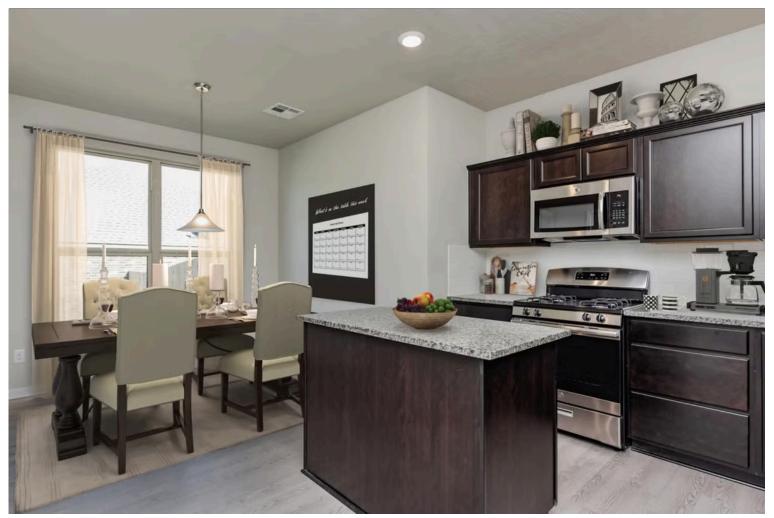

## 3104 Samson Drive LORENA, TX 76655

**The Enclave at Park Meadows Community** 

2,619 Ft<sup>2</sup>

4 Bedrooms

3.5 Bathrooms

🗎 3 Car Garage

This floor plan is one of our favorites because of the way the layout perfectly combines functionality and style! With 4 bedrooms and 3.5 baths, this home is inviting and endearing, while still remaining elegant. We think you will love the way the kitchen looks out into the dining room and living room, how inviting the master bedroom is with its vaulted ceilings, and how spacious each closet in the home is. The utility room acts as a traditional mudroom, connecting the kitchen to the garage. In the kitchen you'll find one of the largest pantries in our portfolio – with plenty of built-in storage to feed everyone in your family. Upstairs you'll find 3 additional bedrooms, and a large game room.