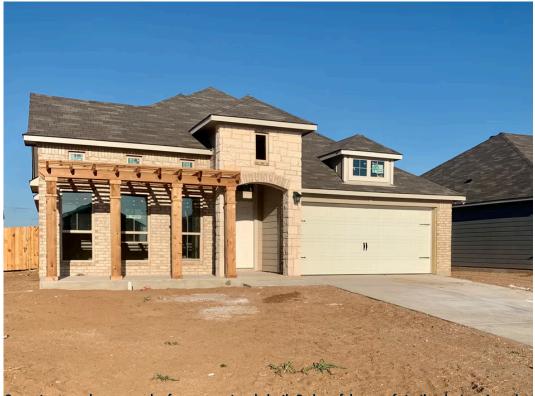

## 3004 Samson Drive LORENA, TX 76655

**The Enclave at Park Meadows Community** 

1,841 Ft<sup>2</sup>

**□** 3 Bedrooms

2 Bathrooms

2 Car Garage

Some images shown may be from a previously built Stylecraft home of similar design. Actual options, colors, and selections may vary. Contact us for details!

If charm and elegance are what you're looking for – Welcome Home! A favorite of many, the 1818 has several features that make it stand out from the rest. From the moment you the exterior, you're captivated. Interior features include dual living areas to use as you choose, a large kitchen with granite-topped island that is open through the dining and living room, stunning windows flowing with natural light, an optional study alcove, and a spacious master suite.