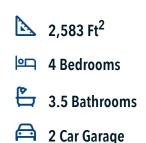

## Some images shown may be from a previously built Stylecraft home of similar design. Actual options, colors, and selections may vary. Contact us for details!

New and improved! Walk into perfection in this spacious, welcoming floor plan! With a formal study, new open kitchen layout, formal dining area, and living room that flow together seamlessly, this floor plan is sure to please those looking for the ideal family home! Choose between two different layouts - the 2239 features a double-height living room with second-floor balcony. While the 2516 offers a large media room for kids and adults alike. Our favorite feature is a little surprise that's on the second story of the home that you'll just have to see for yourself.