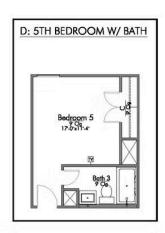

### The 2516

#### **The Enclave at Park Meadows Community**

PRICE FROM:

\$392,900

2,588 - 2673

4 - 5 Bedrooms

2.5 - 3.5

Bathrooms

2 - 3 Car Garage