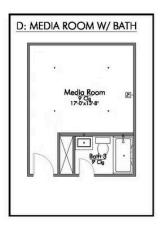

### The 2516

#### **The Enclave at Park Meadows Community**

PRICE FROM:

\$392,900

2,588 - 2673

4 - 5 Bedrooms

2.5 - 3.5

Bathrooms

2 - 3 Car Garage