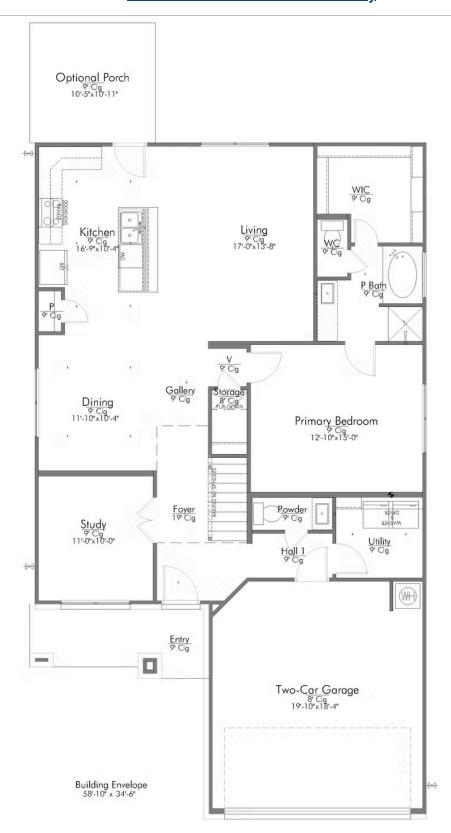

Some images shown may be from a previously built Stylecraft home of similar design. Actual options, colors, and selections may vary. Contact us for details!

New and improved! Walk into perfection in this spacious, welcoming floor plan! With a formal study, new open kitchen layout, formal dining area, and living room that flow together seamlessly, this floor plan is sure to please those looking for the ideal family home! Our favorite feature is a little surprise that's on the second story of the home that you'll just have to see for yourself.