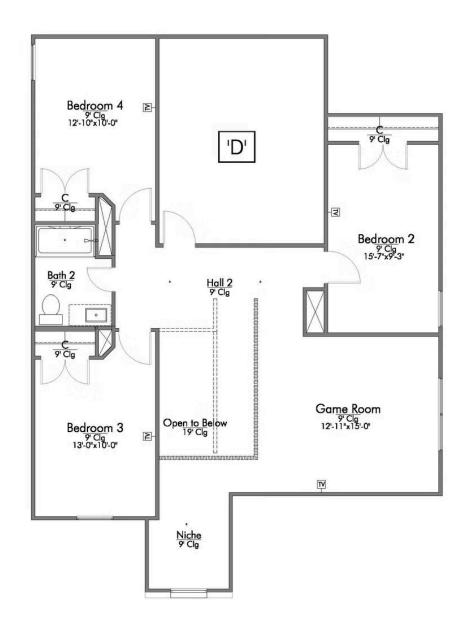

Some images shown may be from a previously built Stylecraft home of similar design. Actual options, colors, and selections may vary. Contact us for details!

New and improved! Walk into perfection in this spacious, welcoming floor plan! With a formal study, new open kitchen layout, formal dining area, and living room that flow together seamlessly, this floor plan is sure to please those looking for the ideal family home! Our favorite feature is a little surprise that's on the second story of the home that you'll just have to see for yourself.