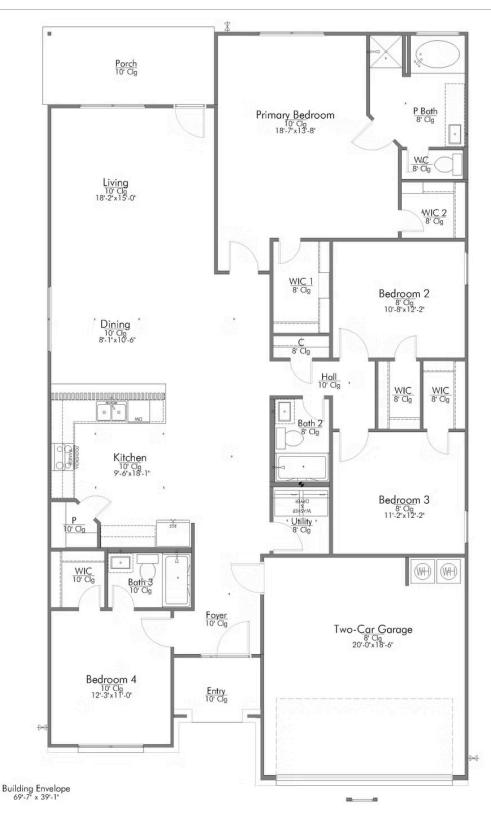

This 4 bedroom, 3 bath home is exactly what you've been looking for. Featuring a secondary bedroom suite, it's the perfect home for a multi-generational family, those looking for a private space for guests, or added privacy for one of your children. With walk-in closets in every bedroom and dual walk-in closets in the primary, you won't run out of storage space. Walk into your open concept living area, where you'll have more than enough room to cuddle up or host all of your friends and family.