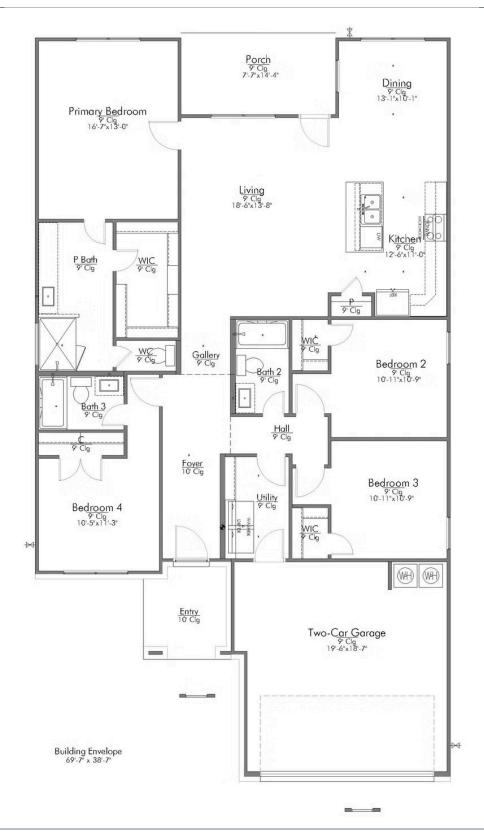

### The 1846

#### **The Enclave at Park Meadows Community**

PRICE FROM:

\$348,900

1,799 Ft<sup>2</sup>

4 Bedrooms

3 Bathrooms

2 Car Garage

Some images shown may be from a previously built Stylecraft home of similar design. Actual options, colors, and selections may vary. Contact us for details!

The definition of personal elegance, the 1846 is one of our most warm and welcoming floor plans. We love the newly-expanded open concept kitchen, living room, and breakfast area, and how you can choose between having a study, dining room, or 4th bedroom. The primary bedroom is incredibly spacious, with a large walk-in closet, private shower, and garden tub. With more options to personalize through our gorgeous interior and exterior selections, you'll never feel more at home.