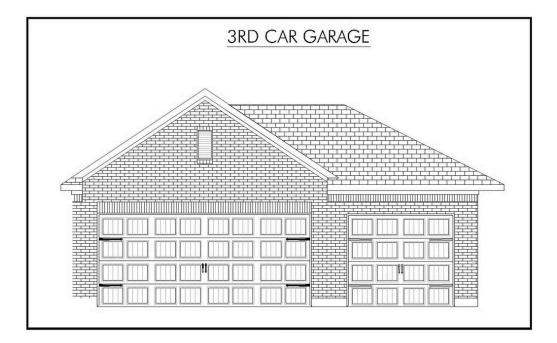

#### **The Enclave at Park Meadows Community**

PRICE FROM:

\$348,900

1,799 Ft<sup>2</sup>

4 Bedrooms

3 Bathrooms

2 Car Garage

Some images shown may be from a previously built Stylecraft home of similar design. Actual options, colors, and selections may vary. Contact us for details!