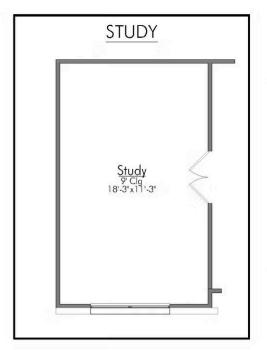

The definition of personal elegance, the 1846 is one of our most warm and welcoming floor plans. We love the newly-expanded open concept kitchen, living room, and breakfast area, and how you can choose between having a study, dining room, or 4th bedroom. The primary bedroom is incredibly spacious, with a large walk-in closet, private shower, and garden tub. With more options to personalize through our gorgeous interior and exterior selections, you'll never feel more at home.