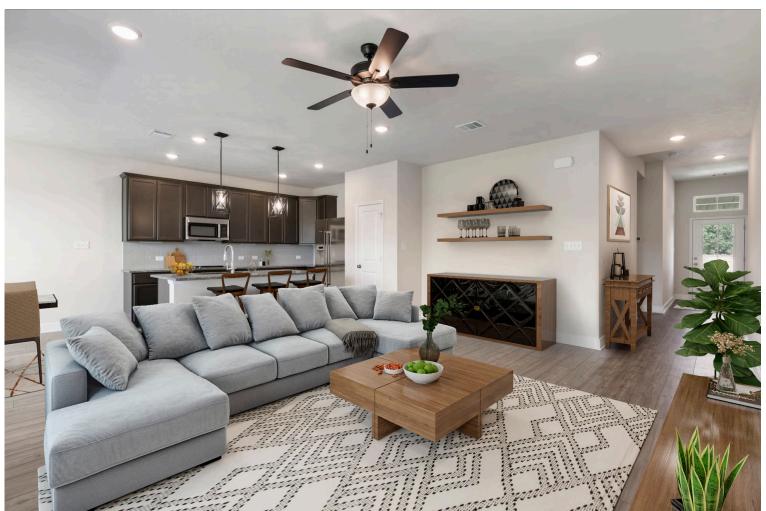

The definition of personal elegance, the 1846 is one of our most warm and welcoming floor plans. We love the newly-expanded open concept kitchen, living room, and breakfast area, and how you can choose between having a study, dining room, or 4th bedroom. The primary bedroom is incredibly spacious, with a large walk-in closet, private shower, and garden tub. With more options to personalize through our gorgeous interior and exterior selections, you'll never feel more at home.