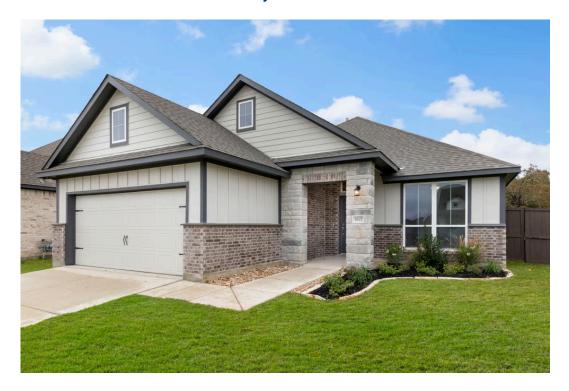

### The 1846

#### **The Enclave at Park Meadows Community**

PRICE FROM:

\$348,900

1,799 Ft<sup>2</sup>

4 Bedrooms

3 Bathrooms

2 Car Garage

Some images shown may be from a previously built Stylecraft home of similar design. Actual options, colors, and selections may vary. Contact us for details!

The definition of personal elegance, the 1846 is one of our most warm and welcoming floor plans. We love the newly-expanded open concept kitchen, living room, and breakfast area, and how you can choose between having a study, dining room, or 4th bedroom. The primary bedroom is incredibly spacious, with a large walk-in closet, private shower, and garden tub. With more options to personalize through our gorgeous interior and exterior selections, you'll never feel more at home.