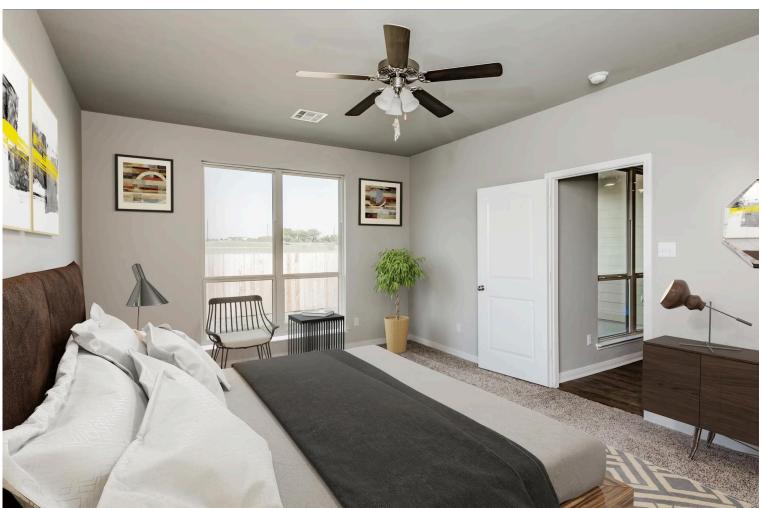

The definition of personal elegance, the 1846 is one of our most warm and welcoming floor plans. We love the newly-expanded open concept kitchen, living room, and breakfast area, and how you can choose between having a study, dining room, or 4th bedroom. The primary bedroom is incredibly spacious, with a large walk-in closet, private shower, and garden tub. With more options to personalize through our gorgeous interior and exterior selections, you'll never feel more at home.