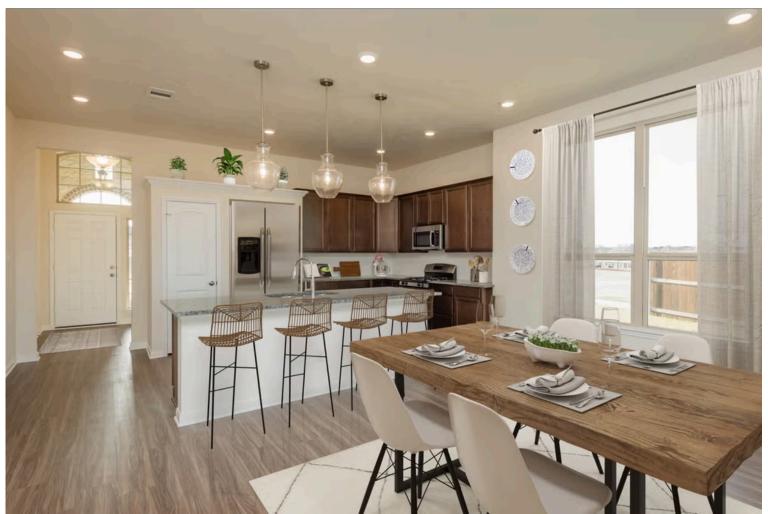

Some images shown may be from a previously built Stylecraft home of similar design. Actual options, colors, and selections may vary. Contact us for details!

If charm and elegance are what you're looking for – Welcome home! A favorite of many, the 1818 has several features that make it stand out from the rest. From the moment your eyes catch the stunning exterior, you're captivated. Interior features include dual living areas to use as you choose, a large kitchen with granite-topped island that is open through the dining and living room, stunning windows flowing with natural light, an optional study alcove, and a spacious primary suite. Stylecraft's selections round out everything that make this floor plan so special.

Additional Options Included: An Additional Full Bedroom, a Decorative Tile Backsplash, Integral Miniblinds in the Rear Door, Additional LED Recessed Lighting, Pendant Lighting in the kitchen, and a Single Basin Kitchen Sink