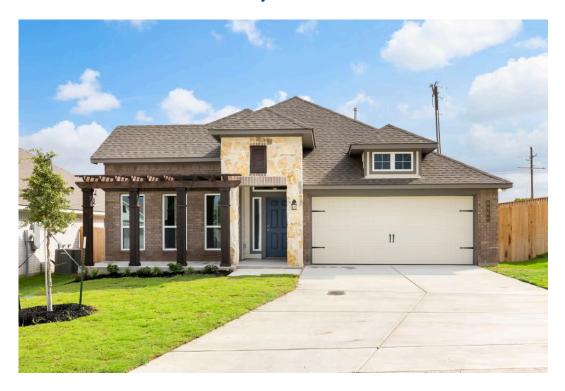

# 2909 Teasdale Road LORENA, TX 76655

**The Enclave at Park Meadows Community** 

PRICE:

\$351,700

1,841 Ft<sup>2</sup>

4 Bedrooms

2 Bathrooms

2 Car Garage

Some images shown may be from a previously built Stylecraft home of similar design. Actual options, colors, and selections may vary. Contact us for details!

If charm and elegance are what you're looking for – Welcome home! A favorite of many, the 1818 has several features that make it stand out from the rest. From the moment your eyes catch the stunning exterior, you're captivated. Interior features include dual living areas to use as you choose, a large kitchen with granite-topped island that is open through the dining and living room, stunning windows flowing with natural light, an optional study alcove, and a spacious primary suite. Stylecraft's selections round out everything that make this floor plan so special.