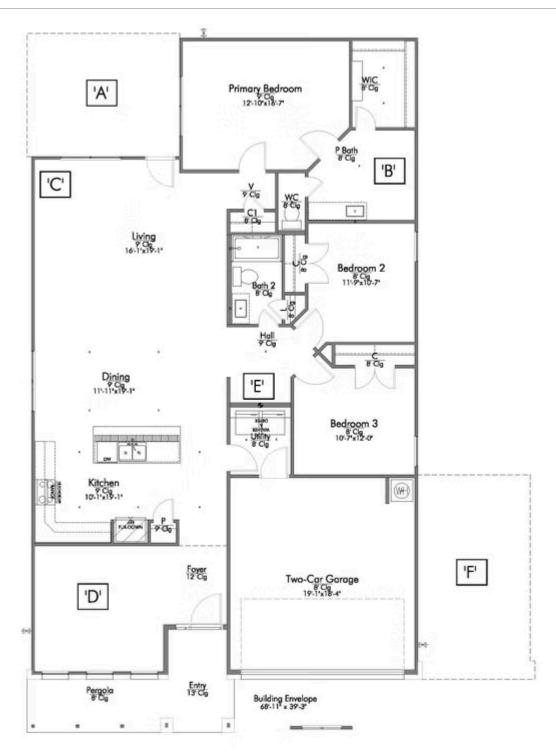

Some images shown may be from a previously built Stylecraft home of similar design. Actual options, colors, and selections may vary. Contact us for details!

If charm and elegance are what you're looking for – Welcome home! A favorite of many, the 1818 has several features that make it stand out from the rest. From the moment your eyes catch the stunning exterior, you're captivated. Interior features include dual living areas to use as you choose, a large kitchen with granite-topped island that is open through the dining and living room, stunning windows flowing with natural light, an optional study alcove, and a spacious primary suite. Stylecraft's selections round out everything that make this floor plan so special.