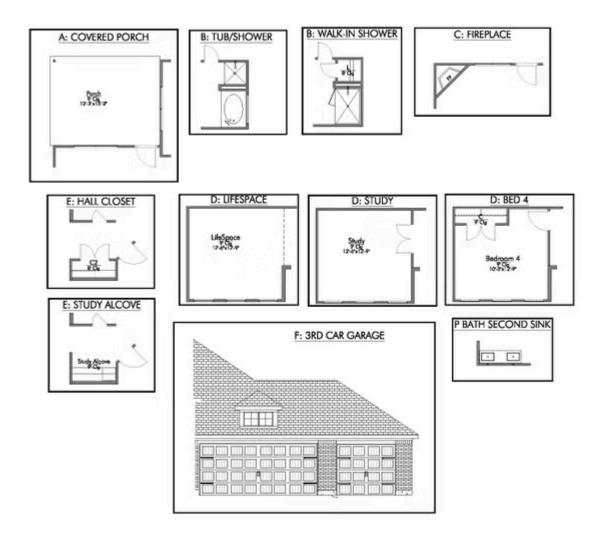

Some images shown may be from a previously built Stylecraft home of similar design. Actual options, colors, and selections may vary. Contact us for details!

If charm and elegance are what you're looking for – Welcome home! A favorite of many, the 1818 has several features that make it stand out from the rest. From the moment your eyes catch the stunning exterior, you're captivated. Interior features include dual living areas to use as you choose, a large kitchen with granite-topped island that is open through the dining and living room, stunning windows flowing with natural light, an optional study alcove, and a spacious primary suite. Stylecraft's selections round out everything that make this floor plan so special.

Additional Options Included: An Additional Full Bedroom, a Decorative Tile Backsplash, Integral Miniblinds in the Rear Door, Additional LED Recessed Lighting, Pendant Lighting in the kitchen, and a Single Basin Kitchen Sink