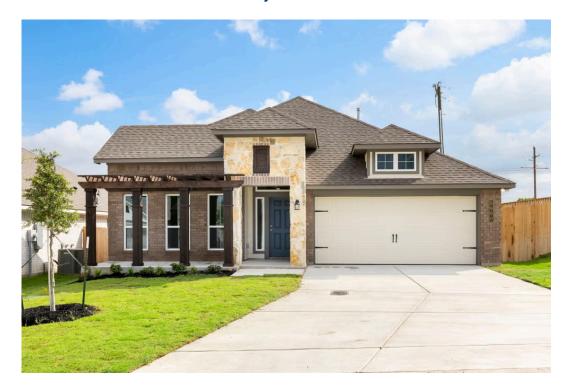

### The 1818

#### **The Enclave at Park Meadows Community**

PRICE FROM:

\$342,900

1,841 - 1895

3 - 4 Bedrooms

2 Bathrooms

🖴 2 - 3 Car

Garage

Some images shown may be from a previously built Stylecraft home of similar design. Actual options, colors, and selections may vary. Contact us for details!

If charm and elegance are what you're looking for – Welcome home! A favorite of many, the 1818 has several features that make it stand out from the rest. From the moment your eyes catch the stunning exterior, you're captivated. Interior features include dual living areas to use as you choose, a large kitchen with granite-topped island that is open through the dining and living room, stunning windows flowing with natural light, an optional study alcove, and a spacious primary suite. Stylecraft's selections round out everything that make this floor plan so special.