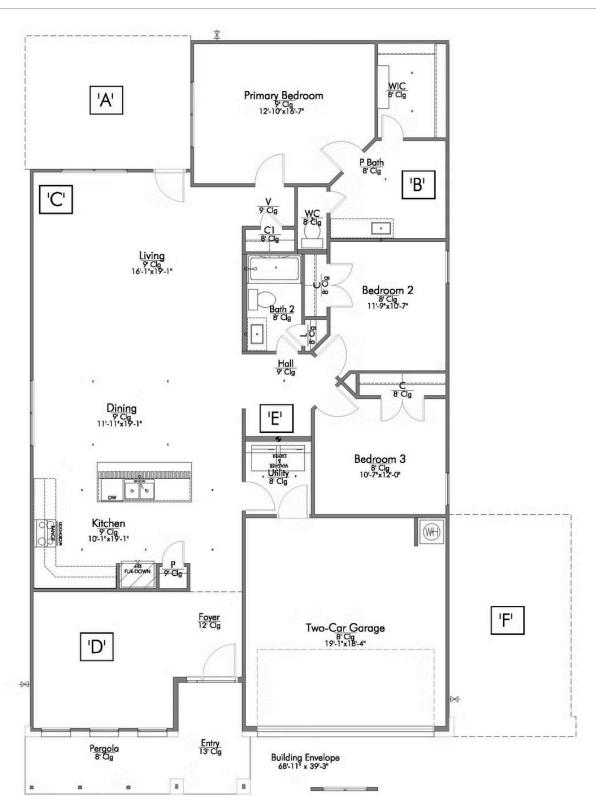

Some images shown may be from a previously built Stylecraft home of similar design. Actual options, colors, and selections may vary. Contact us for details!

If charm and elegance are what you're looking for – Welcome home! A favorite of many, the 1818 has several features that make it stand out from the rest. From the moment your eyes catch the stunning exterior, you're captivated. Interior features include dual living areas to use as you choose, a large kitchen with granite-topped island that is open through the dining and living room, stunning windows flowing with natural light, an optional study alcove, and a spacious primary suite. Stylecraft's selections round out everything that make this floor plan so special.

## The 1818 The Enclave at Park Meadows Community

In continuous effort by Stylecraft Builders to improve the quality of your home, we reserve the right to change features, prices, plans and specifications without notice. Floorplans and elevation renderings are artists' conceptiions only. Significant changes may be made during or after the construction of the model homes. Stylecraft Builders reserves the right to modify, relocate or eliminate any or all of the features, specifications, plan utilities, design or shape thereof, all without notice or obligations to any purchaser. Price range reflects base price only. Location premiums will be charged for certain locations and are not included in the base price of the home. Additional association fees may apply. Other fees may also apply. Amenities are proposed and planned or may be under construction. All square footages are approximate square footages of the total livable space. Water heater location deemed per city municipality code. Please see your onsite sales associate for additional information and more details. © 2022 Stylecraft Builders.