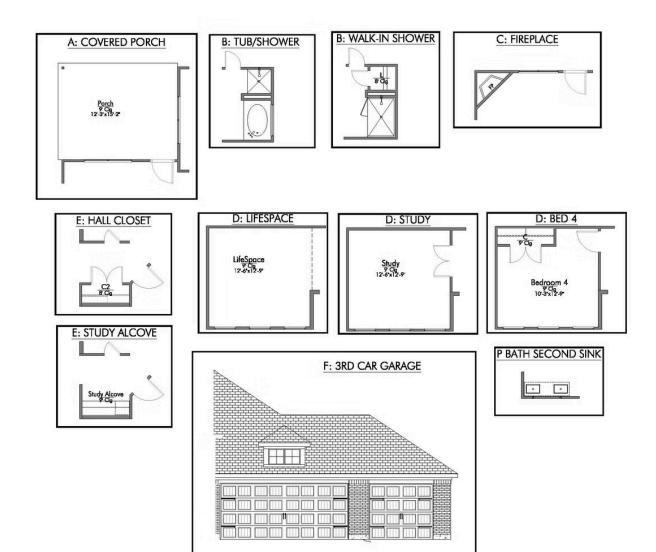

Some images shown may be from a previously built Stylecraft home of similar design. Actual options, colors, and selections may vary. Contact us for details!

If charm and elegance are what you're looking for – Welcome home! A favorite of many, the 1818 has several features that make it stand out from the rest. From the moment your eyes catch the stunning exterior, you're captivated. Interior features include dual living areas to use as you choose, a large kitchen with granite-topped island that is open through the dining and living room, stunning windows flowing with natural light, an optional study alcove, and a spacious primary suite. Stylecraft's selections round out everything that make this floor plan so special.

## The 1818 The Enclave at Park Meadows Community

In continuous effort by Stylecraft Builders to improve the quality of your home, we reserve the right to change features, prices, plans and specifications without notice. Floorplans and elevation renderings are artists' conceptiions only. Significant changes may be made during or after the construction of the model homes. Stylecraft Builders reserves the right to modify, relocate or eliminate any or all of the features, specifications, plan utilities, design or shape thereof, all without notice or obligations to any purchaser. Price range reflects base price only. Location premiums will be charged for certain locations and are not included in the base price of the home. Additional association fees may apply. Other fees may also apply. Amenities are proposed and planned or may be under construction. All square footages are approximate square footages of the total livable space. Water heater location deemed per city municipality code. Please see your onsite sales associate for additional information and more details. © 2022 Stylecraft Builders.