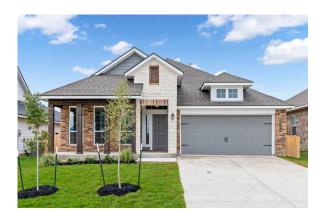

### The 1818

#### **The Enclave at Park Meadows Community**

PRICE FROM:

\$342,900

1,841 - 1895

3 - 4 Bedrooms

2 Bathrooms

🖴 2 - 3 Car

Garage

Some images shown may be from a previously built Stylecraft home of similar design. Actual options, colors, and selections may vary. Contact us for details!

If charm and elegance are what you're looking for – Welcome home! A favorite of many, the 1818 has several features that make it stand out from the rest. From the moment your eyes catch the stunning exterior, you're captivated. Interior features include dual living areas to use as you choose, a large kitchen with granite-topped island that is open through the dining and living room, stunning windows flowing with natural light, an optional study alcove, and a spacious primary suite. Stylecraft's selections round out everything that make this floor plan so special.