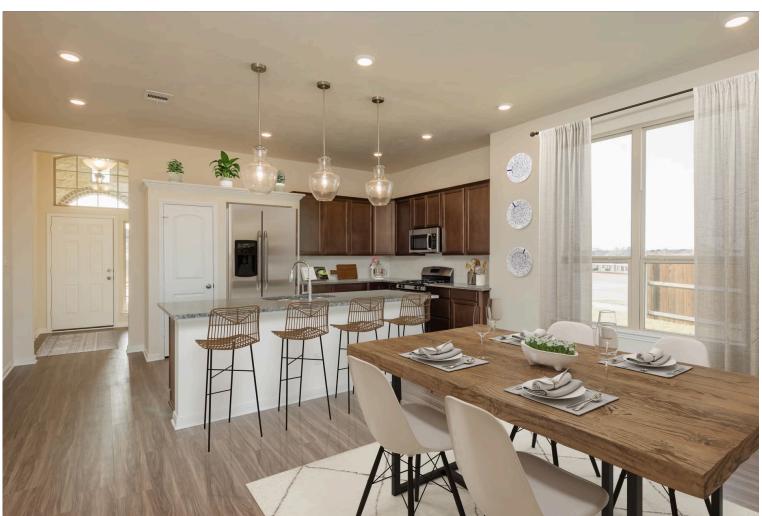

Some images shown may be from a previously built Stylecraft home of similar design. Actual options, colors, and selections may vary. Contact us for details!

If charm and elegance are what you're looking for – Welcome home! A favorite of many, the 1818 has several features that make it stand out from the rest. From the moment your eyes catch the stunning exterior, you're captivated. Interior features include dual living areas to use as you choose, a large kitchen with granite-topped island that is open through the dining and living room, stunning windows flowing with natural light, an optional study alcove, and a spacious primary suite. Stylecraft's selections round out everything that make this floor plan so special.