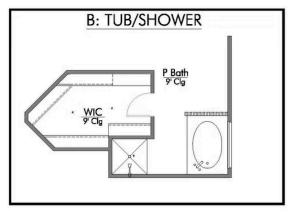

This four-bedroom, two bath home is a great option for those looking for more bedrooms without a second story! You won't believe your eyes as you walk into the great space that is the open concept living room, dining room, and kitchen. With all of its wonderful features, to include walk-in closets, granite countertops, and corner kitchen with island, you are sure to love this home!