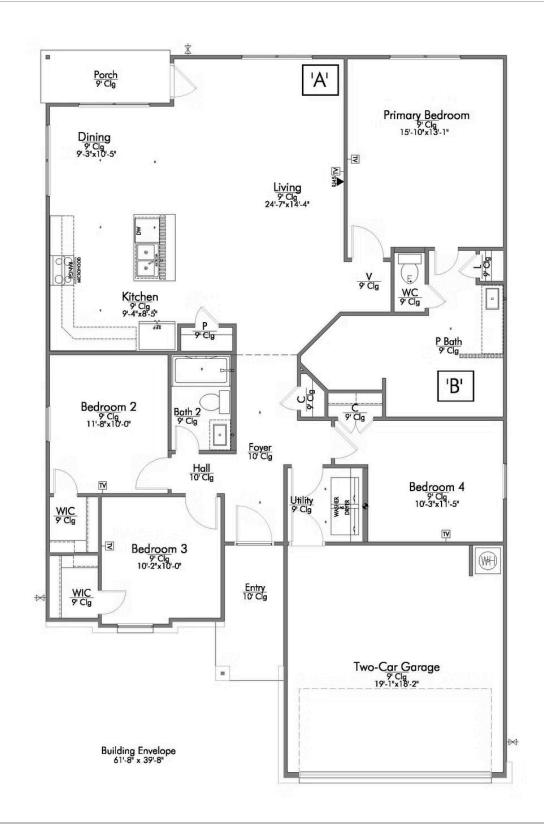

This four-bedroom, two bath home is a great option for those looking for more bedrooms without a second story! You won't believe your eyes as you walk into the great space that is the open concept living room, dining room, and kitchen. With all of its wonderful features, to include walk-in closets, granite countertops, and corner kitchen with island, you are sure to love this home!

## The 1651 The Enclave at Park Meadows Community