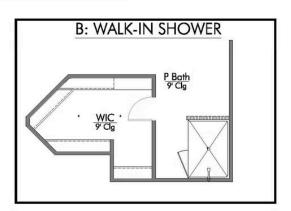

This four-bedroom, two bath home is a great option for those looking for more bedrooms without a second story! You won't believe your eyes as you walk into the great space that is the open concept living room, dining room, and kitchen. With all of its wonderful features, to include walk-in closets, granite countertops, and corner kitchen with island, you are sure to love this home!