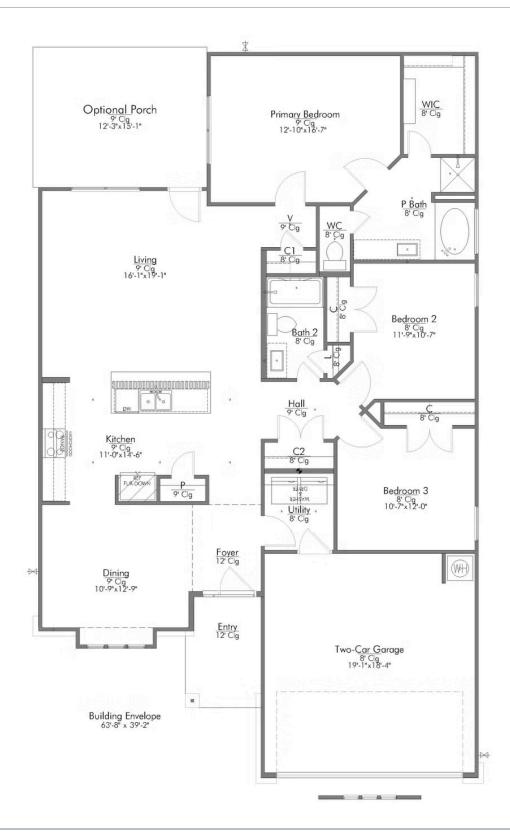

Some images shown may be from a previously built Stylecraft home of similar design. Actual options, colors, and selections may vary. Contact us for details!

Our most popular floor plan! This charming 3 bedroom, 2 bath home is known for its intelligent use of space and now features an even more open living area. The large kitchen granite-topped island opens up to your living room to provide a cozy flow throughout the home. Your dining room features the most charming front window you'll ever see, which is accented by your gorgeous front elevation. Featuring large walk-in closets, luxury flooring, and volume ceilings – the 1613 certainly delivers when it comes to affordable luxury.