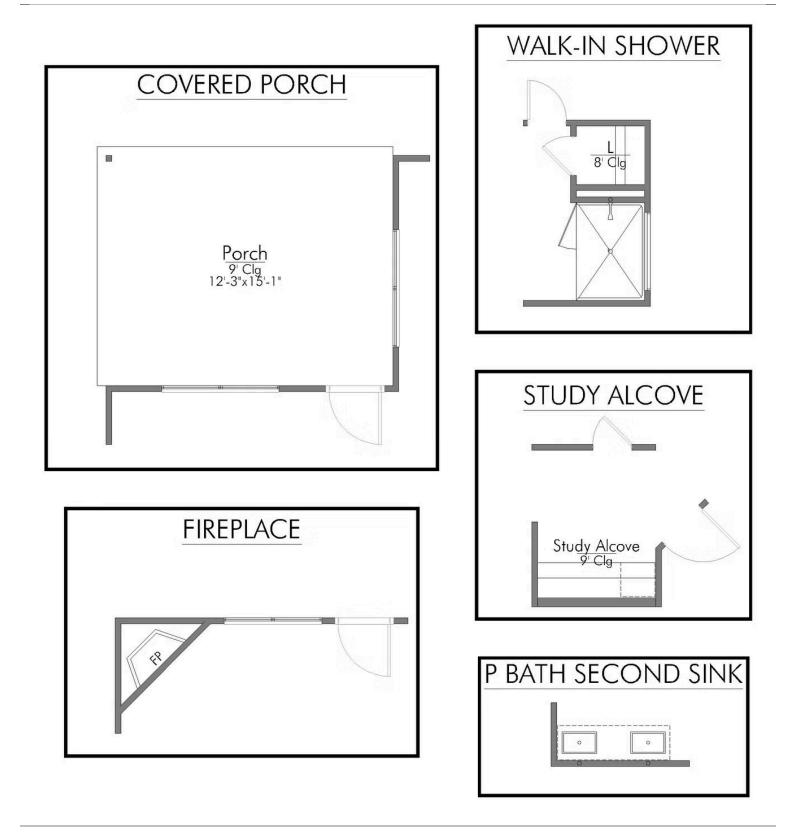

Some images shown may be from a previously built Stylecraft home of similar design. Actual options, colors, and selections may vary. Contact us for details!

Our most popular floor plan! This charming 3 bedroom, 2 bath home is known for its intelligent use of space and now features an even more open living area. The large kitchen granite-topped island opens up to your living room to provide a cozy flow throughout the home. Your dining room features the most charming front window you'll ever see, which is accented by your gorgeous front elevation. Featuring large walk-in closets, luxury flooring, and volume ceilings – the 1613 certainly delivers when it comes to affordable luxury.