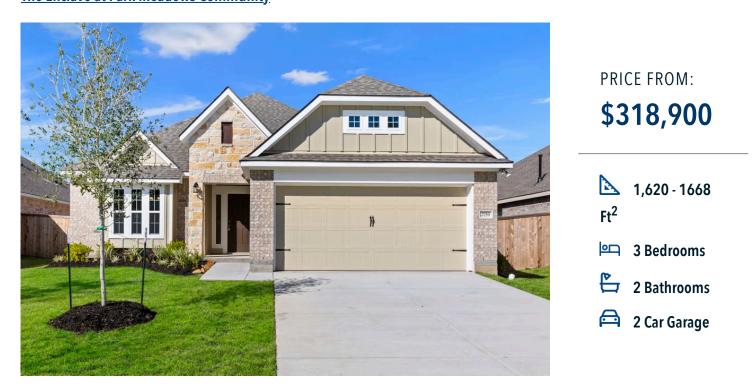

Some images shown may be from a previously built Stylecraft home of similar design. Actual options, colors, and selections may vary. Contact us for details!

Our most popular floor plan! This charming 3 bedroom, 2 bath home is known for its intelligent use of space and now features an even more open living area. The large kitchen granite-topped island opens up to your living room to provide a cozy flow throughout the home. Your dining room features the most charming front window you'll ever see, which is accented by your gorgeous front elevation. Featuring large walk-in closets, luxury flooring, and volume ceilings – the 1613 certainly delivers when it comes to affordable luxury.