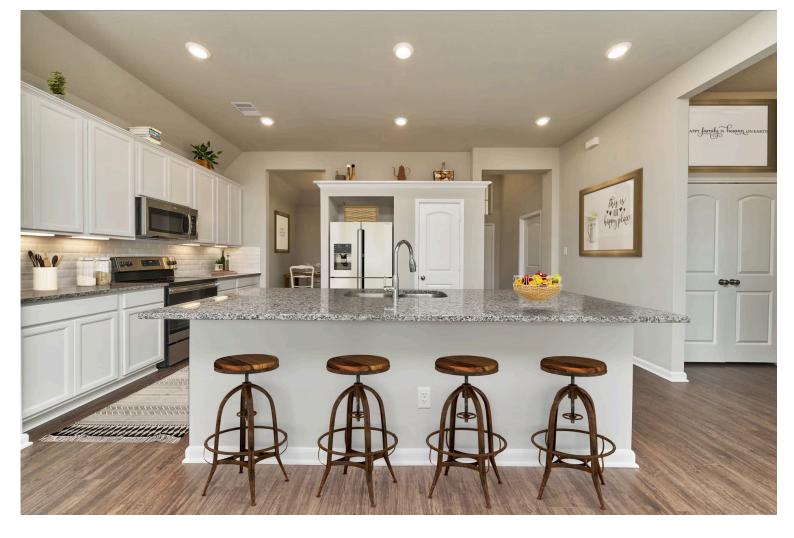

Some images shown may be from a previously built Stylecraft home of similar design. Actual options, colors, and selections may vary. Contact us for details!

Our most popular floor plan! This charming 3 bedroom, 2 bath home is known for its intelligent use of space and now features an even more open living area. The large kitchen granite-topped island opens up to your living room to provide a cozy flow throughout the home. Your dining room features the most charming front window you'll ever see, which is accented by your gorgeous front elevation. Featuring large walk-in closets, luxury flooring, and volume ceilings – the 1613 certainly delivers when it comes to affordable luxury.