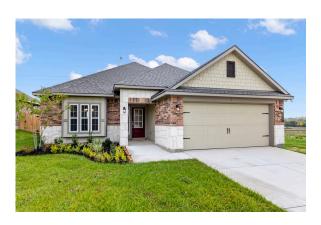

Some images shown may be from a previously built Stylecraft home of similar design. Actual options, colors, and selections may vary. Contact us for details!

Our most popular floor plan! This charming 3 bedroom, 2 bath home is known for its intelligent use of space and now features an even more open living area. The large kitchen granite-topped island opens up to your living room to provide a cozy flow throughout the home. Your dining room features the most charming front window you'll ever see, which is accented by your gorgeous front elevation. Featuring large walk-in closets, luxury flooring, and volume ceilings – the 1613 certainly delivers when it comes to affordable luxury.