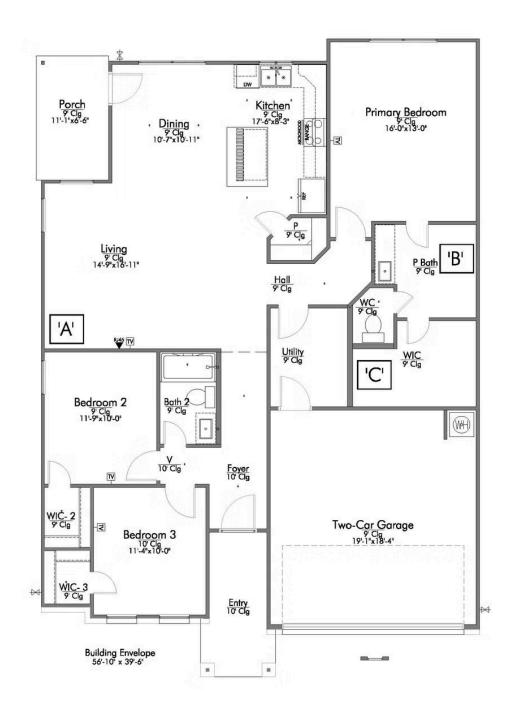

A popular choice among families seeking large gathering spaces and ample storage, the 1514 offers luxury living with 3 bedrooms and 2 baths. This beautiful home features large secondary bedrooms with walk-in closets. Open living, dining and kitchen provides abundant space, without all of the cost. Picture yourself washing your dishes as you look out your window as your children play after dinner. The primary bedroom suite is fit for a king-sized bed, and features a large walk-in closet. Secondary bedrooms gleam with natural light and tall ceilings.