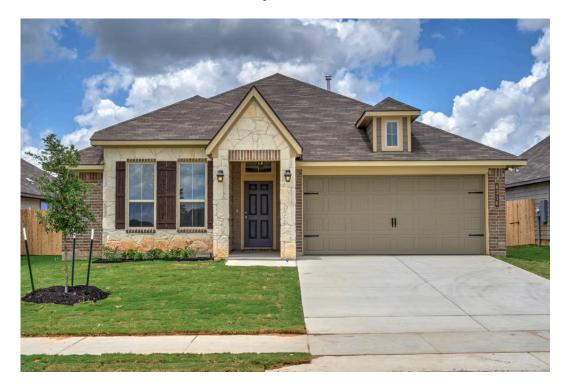

## The 1514

#### **The Enclave at Park Meadows Community**

PRICE FROM:

\$312,900

1,517 - 1566

3 Bedrooms

2 Bathrooms

2 Car Garage

Some images shown may be from a previously built Stylecraft home of similar design. Actual options, colors, and selections may vary. Contact us for details!

A popular choice among families seeking large gathering spaces and ample storage, the 1514 offers luxury living with 3 bedrooms and 2 baths. This beautiful home features large secondary bedrooms with walk-in closets. Open living, dining and kitchen provides abundant space, without all of the cost. Picture yourself washing your dishes as you look out your window as your children play after dinner. The primary bedroom suite is fit for a king-sized bed, and features a large walk-in closet. Secondary bedrooms gleam with natural light and tall ceilings.