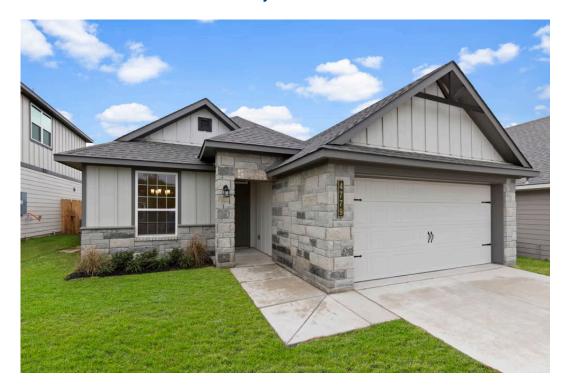

## The 1443

## **The Enclave at Park Meadows Community**

PRICE FROM:

\$299,900

1,447 - 1495

□ 3 Bedrooms

2 Bathrooms

角 2 Car Garage

Some images shown may be from a previously built Stylecraft home of similar design. Actual options, colors, and selections may vary. Contact us for details!

Upon entering this exceptional floor plan, you're immediately greeted with a formal dining room. Walking into the open-concept kitchen and living room, you'll be stunned by the amount of space you have to gather. This three-bedroom, two bath home has perfectly placed windows in the living room, primary bedroom, and dining room, crafting a home that is filled with natural light and charm. Granite countertops throughout and large walk-in primary closet top it all off and make this home exceptional.