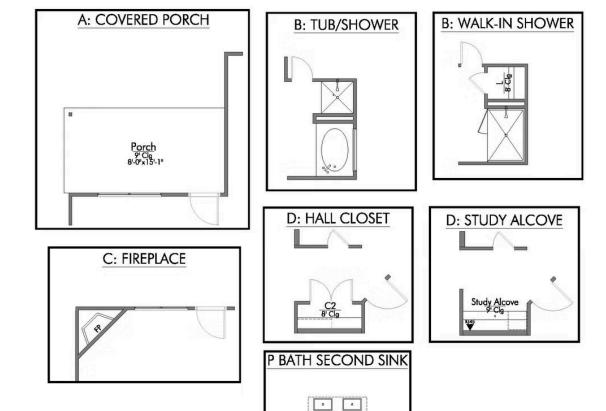

oms

角 2 Car Garage

Some images shown may be from a previously built Stylecraft home of similar design. Actual options, colors, and selections may vary. Contact us for details!

Upon entering this exceptional floor plan, you're immediately greeted with a formal dining room. Walking into the open-concept kitchen and living room, you'll be stunned by the amount of space you have to gather. This three-bedroom, two bath home has perfectly placed windows in the living room, primary bedroom, and dining room, crafting a home that is filled with natural light and charm. Granite countertops throughout and large walk-in primary closet top it all off and make this home exceptional.





## The 1443 The Enclave at Park Meadows Community











## The 1443 The Enclave at Park Meadows Community