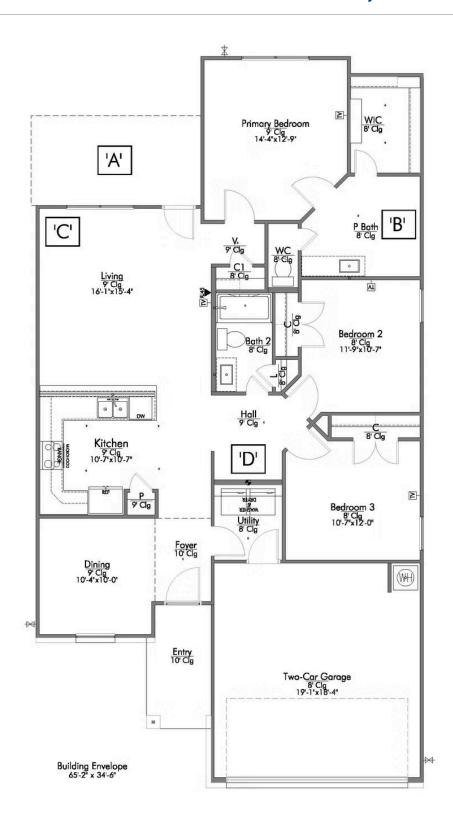

Upon entering this exceptional floor plan, you're immediately greeted with a formal dining room. Walking into the open-concept kitchen and living room, you'll be stunned by the amount of space you have to gather. This three-bedroom, two bath home has perfectly placed windows in the living room, primary bedroom, and dining room, crafting a home that is filled with natural light and charm. Granite countertops throughout and large walk-in primary closet top it all off and make this home exceptional.

## The 1443 The Enclave at Park Meadows Community