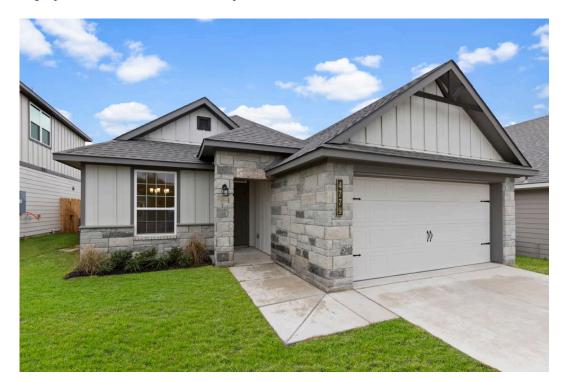

## The 1443

**Legacy at Park Meadows Community** 

PRICE FROM:

\$299,900

1,447 Ft<sup>2</sup>

3 Bedrooms

2 Bathrooms

a Car Garage

Some images shown may be from a previously built Stylecraft home of similar design. Actual options, colors, and selections may vary. Contact us for details!

Upon entering this exceptional floor plan, you're immediately greeted with a formal dining room. Walking into the open-concept kitchen and living room, you'll be stunned by the amount of space you have to gather. This three-bedroom, two bath home has perfectly placed windows in the living room, primary bedroom, and dining room, crafting a home that is filled with natural light and charm. Granite countertops throughout and large walk-in primary closet top it all off and make this home exceptional.