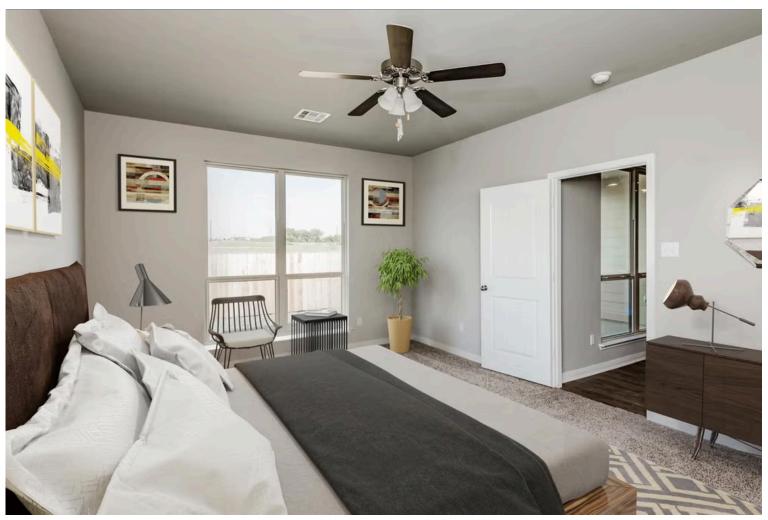

The definition of personal elegance, the 1846 is one of our most warm and welcoming floor plans. We love the newly-expanded open concept kitchen, living room, and breakfast area, and how you can choose between having a study, dining room, or 4th bedroom. The primary bedroom is incredibly spacious, with a large walk-in closet, private shower, and garden tub. With more options to personalize through our gorgeous interior and exterior selections, you'll never feel more at home.