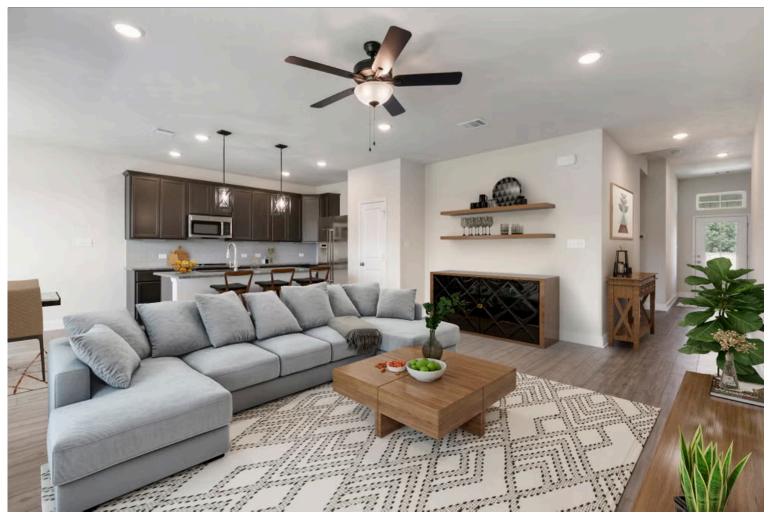

The definition of personal elegance, the 1846 is one of our most warm and welcoming floor plans. We love the newly-expanded open concept kitchen, living room, and breakfast area, and how you can choose between having a study, dining room, or 4th bedroom. The primary bedroom is incredibly spacious, with a large walk-in closet, private shower, and garden tub. With more options to personalize through our gorgeous interior and exterior selections, you'll never feel more at home.

Additional options included: A decorative tile backsplash, kitchen is prewired for pendant lighting, additional LED recessed lighting,