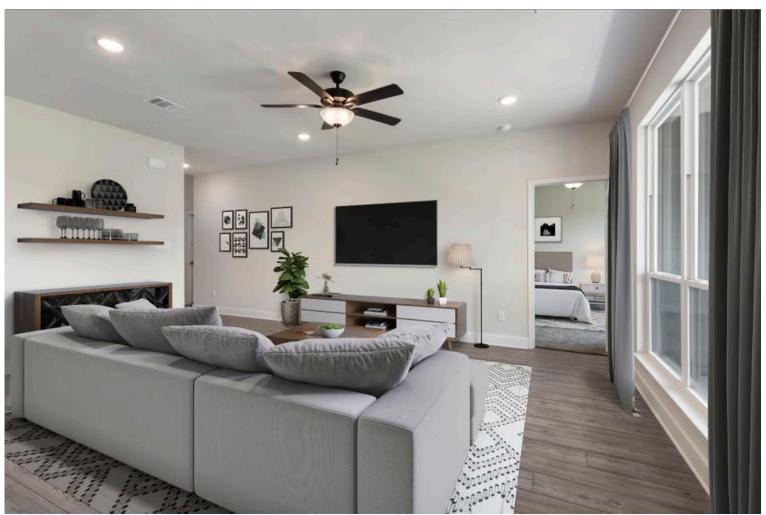

The definition of personal elegance, the 1846 is one of our most warm and welcoming floor plans. We love the newly-expanded open concept kitchen, living room, and breakfast area, and how you can choose between having a study, dining room, or 4th bedroom. The primary bedroom is incredibly spacious, with a large walk-in closet, private shower, and garden tub. With more options to personalize through our gorgeous interior and exterior selections, you'll never feel more at home.