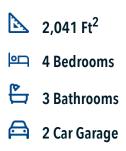

## Some images shown may be from a previously built Stylecraft home of similar design. Actual options, colors, and selections may vary. Contact us for details!

This 4 bedroom, 3 bath home is exactly what you've been looking for. Featuring a secondary bedroom suite, it's the perfect home for a multi-generational family, those looking for a private space for guests, or added privacy for one of your children. With walk-in closets in every bedroom and dual walk-in closets in the primary, you won't run out of storage space. Walk into your open concept living area, where you'll have more than enough room to cuddle up or host all of your friends and family.