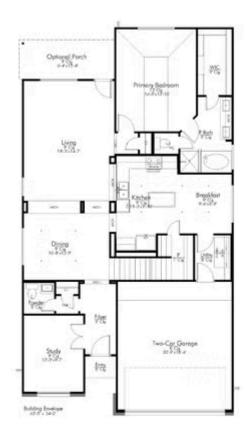

oks out into the dining room and living room, how inviting the primary bedroom is with its vaulted ceilings, and how spacious each closet in the home is. The utility room acts as a traditional mudroom, connecting the kitchen to the garage. In the kitchen you'll find one of the largest pantries in our portfolio – with plenty of built-in storage to feed everyone in your family. Upstairs you'll find 3 additional bedrooms, a large game room that can be converted into a 5th bedroom, and 2 additional full baths.

Additional options included: Additional LED recessed lighting, an upgraded front door, Level 2 countertops throughout, a Level 2 decorative tile backsplash, painted cabinets throughout, and 42" kitchen cabinets





LORENA, TX 76655











LORENA, TX 76655



#### FIRST FLOOR PLAN











LORENA, TX 76655



### SECOND FLOOR PLAN









LORENA, TX 76655