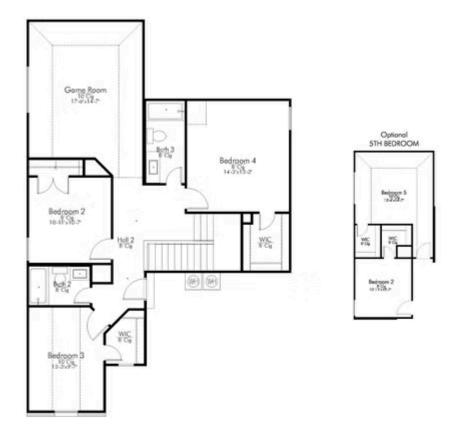

iting the primary bedroom is with its vaulted ceilings, and how spacious each closet in the home is. The utility room acts as a traditional mudroom, connecting the kitchen to the garage. In the kitchen you'll find one of the largest pantries in our portfolio – with plenty of built-in storage to feed everyone in your family. Upstairs you'll find 3 additional bedrooms, a large game room that can be converted into a 5th bedroom, and 2 additional full baths.

Additional options included: Additional LED recessed lighting, an upgraded front door, Level 2 countertops throughout, a Level 2 decorative tile backsplash, painted cabinets throughout, and 42" kitchen cabinets





LORENA, TX 76655











LORENA, TX 76655



#### FIRST FLOOR PLAN











LORENA, TX 76655



### SECOND FLOOR PLAN









LORENA, TX 76655