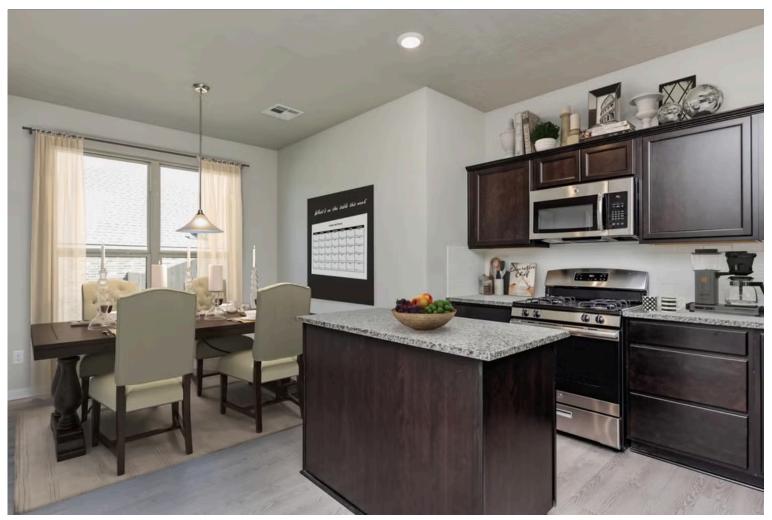

# 3608 Beutel Road LORENA, TX 76655

**Legacy at Park Meadows Community** 

2,619 Ft<sup>2</sup>

4 Bedrooms

3.5 Bathrooms

2 Car Garage

This floor plan is one of our favorites because of the way the layout perfectly combines functionality and style! With 4 bedrooms and 3.5 baths, this home is inviting and endearing, while still remaining elegant. We think you will love the way the kitchen looks out into the dining room and living room, how inviting the primary bedroom is with its vaulted ceilings, and how spacious each closet in the home is. The utility room acts as a traditional mudroom, connecting the kitchen to the garage. In the kitchen you'll find one of the largest pantries in our portfolio – with plenty of built-in storage to feed everyone in your family. Upstairs you'll find 3 additional bedrooms, a large game room that can be converted into a 5th bedroom, and 2 additional full baths.

Additional options included: Additional LED recessed lighting, an upgraded front door, Level 2 countertops throughout, a Level 2 decorative tile backsplash, painted cabinets throughout, and 42" kitchen cabinets