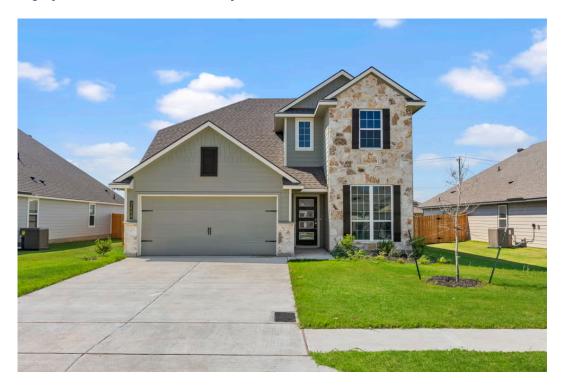

# 3608 Beutel Road LORENA, TX 76655

**Legacy at Park Meadows Community** 

2,619 Ft<sup>2</sup>

4 Bedrooms

3.5 Bathrooms

2 Car Garage

This floor plan is one of our favorites because of the way the layout perfectly combines functionality and style! With 4 bedrooms and 3.5 baths, this home is inviting and endearing, while still remaining elegant. We think you will love the way the kitchen looks out into the dining room and living room, how inviting the primary bedroom is with its vaulted ceilings, and how spacious each closet in the home is. The utility room acts as a traditional mudroom, connecting the kitchen to the garage. In the kitchen you'll find one of the largest pantries in our portfolio – with plenty of built-in storage to feed everyone in your family. Upstairs you'll find 3 additional bedrooms, a large game room that can be converted into a 5th bedroom, and 2 additional full baths.

LORENA, TX 76655

LORENA, TX 76655