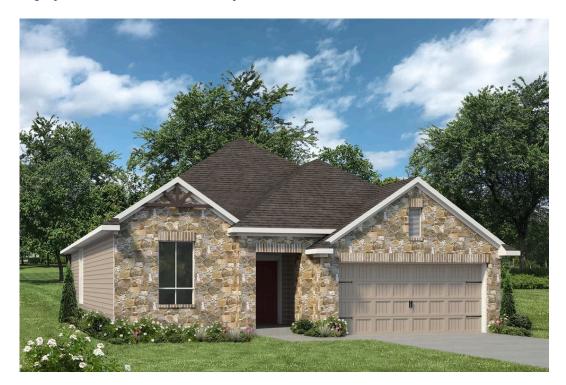

## 3520 Beutel Road LORENA, TX 76655

**Legacy at Park Meadows Community** 

2,041 Ft<sup>2</sup>

4 Bedrooms

3 Bathrooms

2 Car Garage

Some images shown may be from a previously built Stylecraft home of similar design. Actual options, colors, and selections may vary. Contact us for details!

This 4 bedroom, 3 bath home is exactly what you've been looking for. Featuring a secondary bedroom suite, it's the perfect home for a multi-generational family, those looking for a private space for guests, or added privacy for one of your children. With walk-in closets in every bedroom and dual walk-in closets in the primary, you won't run out of storage space. Walk into your open concept living area, where you'll have more than enough room to cuddle up or host all of your friends and family.