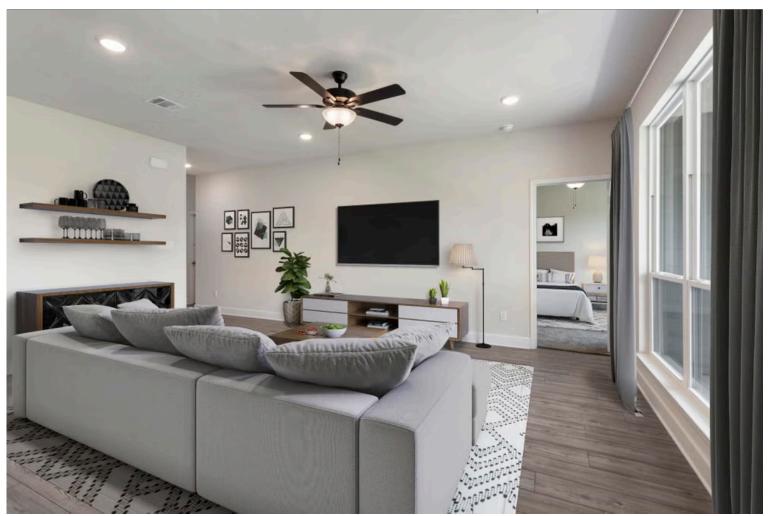

# Some images shown may be from a previously built Stylecraft home of similar design. Actual options, colors, and selections may vary. Contact us for details!

The definition of personal elegance, the 1846 is one of our most warm and welcoming floor plans. We love the newly-expanded open concept kitchen, living room, and breakfast area, and how you can choose between having a study, dining room, or 4th bedroom. The primary bedroom is incredibly spacious, with a large walk-in closet, private shower, and garden tub. With more options to personalize through our gorgeous interior and exterior selections, you'll never feel more at home.