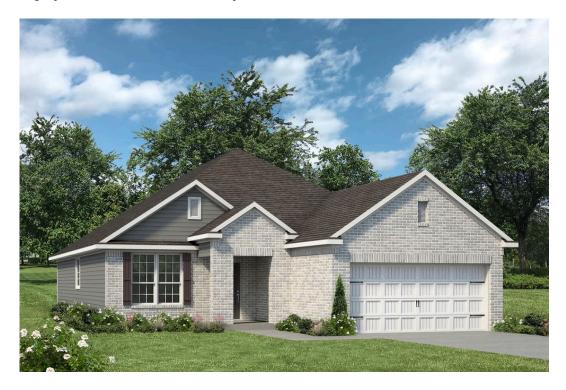

## 3516 Beutel Road LORENA, TX 76655

**Legacy at Park Meadows Community** 

PRICE:

<del>\$342,900</del>

\$None

1.846 Ft<sup>2</sup>

4 Bedrooms

→ 3 Bathrooms

# Some images shown may be from a previously built Stylecraft home of similar design. Actual options, colors, and selections may vary. Contact us for details!

The definition of personal elegance, the 1846 is one of our most warm and welcoming floor plans. We love the newly-expanded open concept kitchen, living room, and breakfast area, and how you can choose between having a study, dining room, or 4th bedroom. The primary bedroom is incredibly spacious, with a large walk-in closet, private shower, and garden tub. With more options to personalize through our gorgeous interior and exterior selections, you'll never feel more at home.