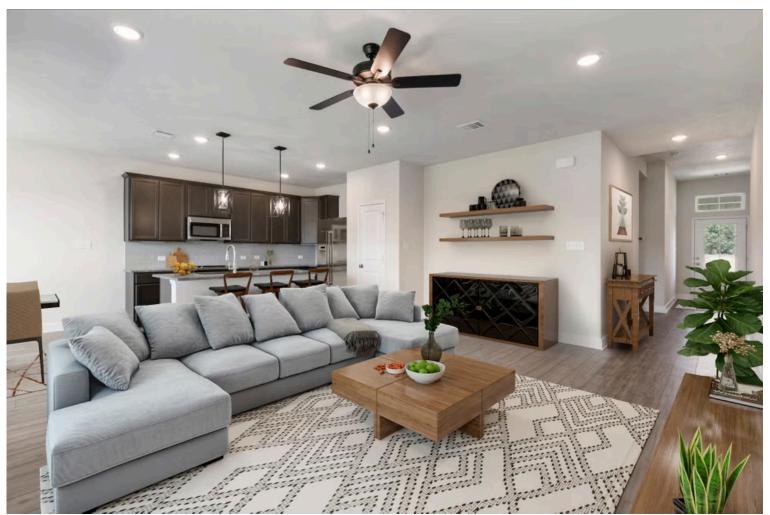

# Some images shown may be from a previously built Stylecraft home of similar design. Actual options, colors, and selections may vary. Contact us for details!

The definition of personal elegance, the 1846 is one of our most warm and welcoming floor plans. We love the newly-expanded open concept kitchen, living room, and breakfast area, and how you can choose between having a study, dining room, or 4th bedroom. The primary bedroom is incredibly spacious, with a large walk-in closet, private shower, and garden tub. With more options to personalize through our gorgeous interior and exterior selections, you'll never feel more at home.