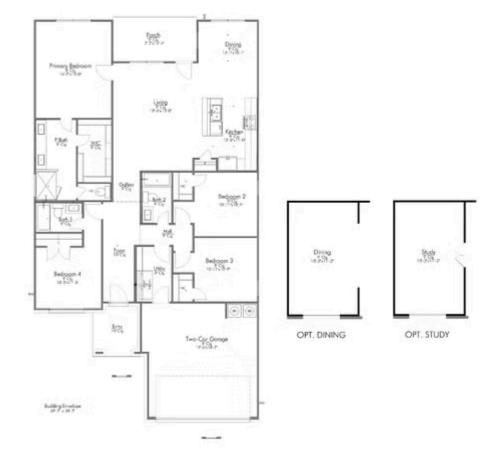

# Some images shown may be from a previously built Stylecraft home of similar design. Actual options, colors, and selections may vary. Contact us for details!

The definition of personal elegance, the 1846 is one of our most warm and welcoming floor plans. We love the newly-expanded open concept kitchen, living room, and breakfast area, and how you can choose between having a study, dining room, or 4th bedroom. The primary bedroom is incredibly spacious, with a large walk-in closet, private shower, and garden tub. With more options to personalize through our gorgeous interior and exterior selections, you'll never feel more at home.

Additional options included: An additional cabinet in the secondary bathroom, additional LED recessed lighting, pendant lighting, and