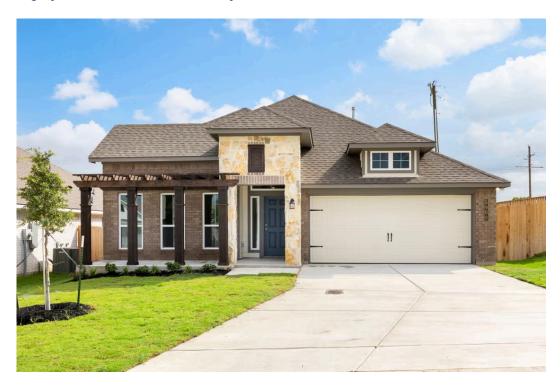

# 3512 Beutel Road LORENA, TX 76655

**Legacy at Park Meadows Community** 

1,841 Ft<sup>2</sup>

□□ 3 Bedrooms

2 Bathrooms

2 Car Garage

Some images shown may be from a previously built Stylecraft home of similar design. Actual options, colors, and selections may vary. Contact us for details!

If charm and elegance are what you're looking for – Welcome home! A favorite of many, the 1818 has several features that make it stand out from the rest. From the moment your eyes catch the stunning exterior, you're captivated. Interior features include dual living areas to use as you choose, a large kitchen with granite-topped island that is open through the dining and living room, stunning windows flowing with natural light, an optional study alcove, and a spacious primary suite. Stylecraft's selections round out everything that make this floor plan so special.