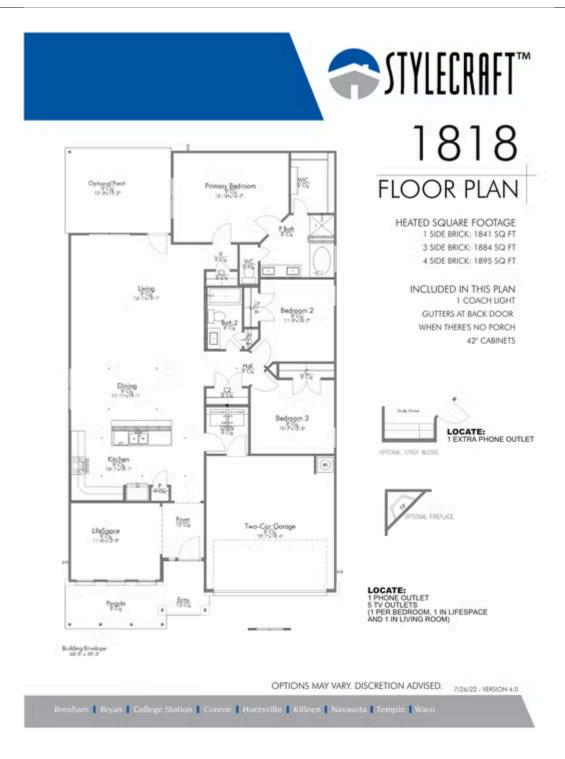

# 3512 Beutel Road LORENA, TX 76655

**Legacy at Park Meadows Community** 

1,841 Ft<sup>2</sup>

□□ 3 Bedrooms

2 Bathrooms

2 Car Garage

Some images shown may be from a previously built Stylecraft home of similar design. Actual options, colors, and selections may vary. Contact us for details!

If charm and elegance are what you're looking for – Welcome home! A favorite of many, the 1818 has several features that make it stand out from the rest. From the moment your eyes catch the stunning exterior, you're captivated. Interior features include dual living areas to use as you choose, a large kitchen with granite-topped island that is open through the dining and living room, stunning windows flowing with natural light, an optional study alcove, and a spacious primary suite. Stylecraft's selections round out everything that make this floor plan so special.