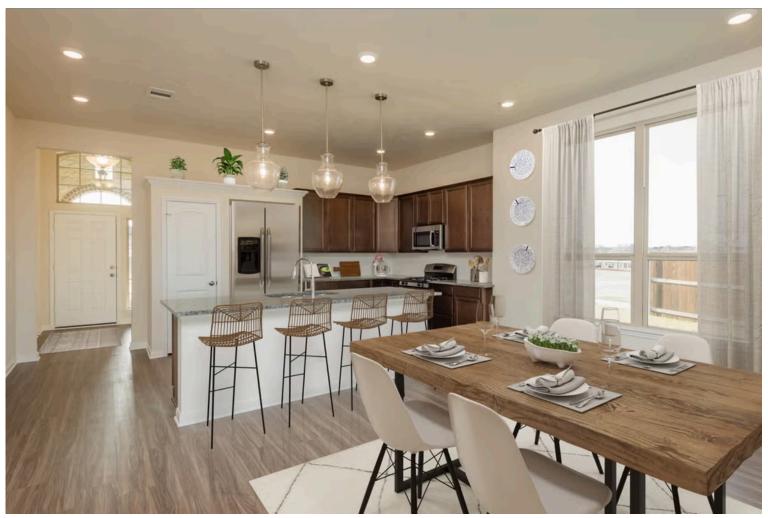

If charm and elegance are what you're looking for – Welcome home! A favorite of many, the 1818 has several features that make it stand out from the rest. From the moment your eyes catch the stunning exterior, you're captivated. Interior features include dual living areas to use as you choose, a large kitchen with granite-topped island that is open through the dining and living room, stunning windows flowing with natural light, an optional study alcove, and a spacious primary suite. Stylecraft's selections round out everything that make this floor plan so special.