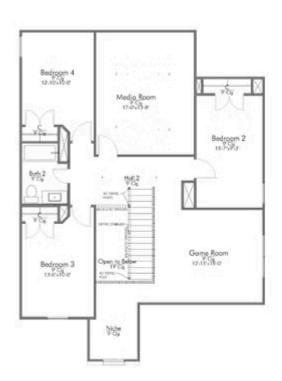

tel Road LORENA, TX 76655

**Legacy at Park Meadows Community** 



PRICE:

<del>\$413,900</del>

**\$None** 

2,653 Ft<sup>2</sup>

4 Bedrooms

→ 3.5 Bathrooms

2 Car Garage

New and improved! Walk into perfection in this spacious, welcoming floor plan! With a formal study, new open kitchen layout, formal dining area, and living room that flow together seamlessly, this floor plan is sure to please those looking for the ideal family home! Our favorite feature is a little surprise that's on the second story of the home that you'll just have to see for yourself.

Additional options included: Decorative tile backsplash, quartz countertops throughout, upgraded front door, three sides brick, and an additional bathroom.











## 3501 Beutel Road

LORENA, TX 76655



## 2516 2ND FLOOR PLAN