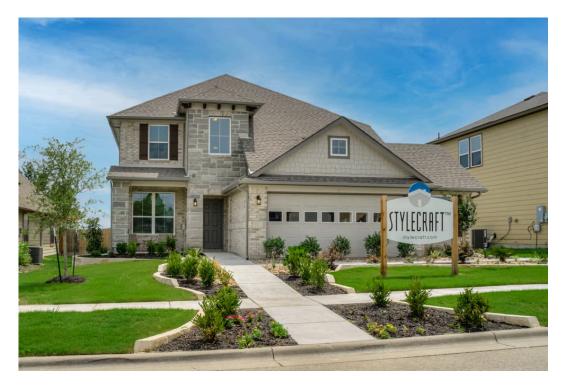

## 3501 Beutel Road LORENA, TX 76655

**Legacy at Park Meadows Community** 

PRICE:

<del>\$413,900</del>

**\$None** 

2,653 Ft<sup>2</sup>

4 Bedrooms

→ 3.5 Bathrooms

2 Car Garage

New and improved! Walk into perfection in this spacious, welcoming floor plan! With a formal study, new open kitchen layout, formal dining area, and living room that flow together seamlessly, this floor plan is sure to please those looking for the ideal family home! Our favorite feature is a little surprise that's on the second story of the home that you'll just have to see for yourself.

Additional options included: Decorative tile backsplash, quartz countertops throughout, upgraded front door, three sides brick, and an additional bathroom.