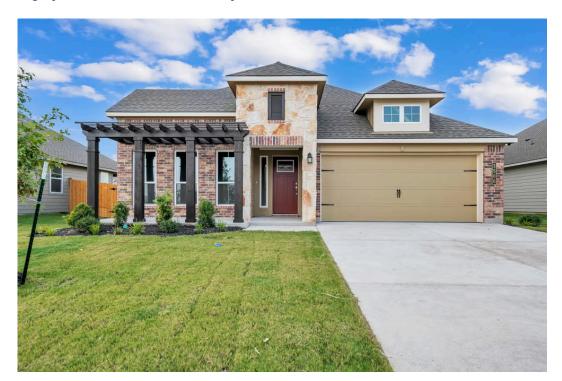

## 3500 Beutel Road LORENA, TX 76655

**Legacy at Park Meadows Community** 

1,841 Ft<sup>2</sup>

□□ 3 Bedrooms

2 Bathrooms

🔁 2 Car Garage

If charm and elegance are what you're looking for – Welcome home! A favorite of many, the 1818 has several features that make it stand out from the rest. From the moment your eyes catch the stunning exterior, you're captivated. Interior features include dual living areas to use as you choose, a large kitchen with granite-topped island that is open through the dining and living room, stunning windows flowing with natural light, an optional study alcove, and a spacious primary suite. Stylecraft's selections round out everything that make this floor plan so special.