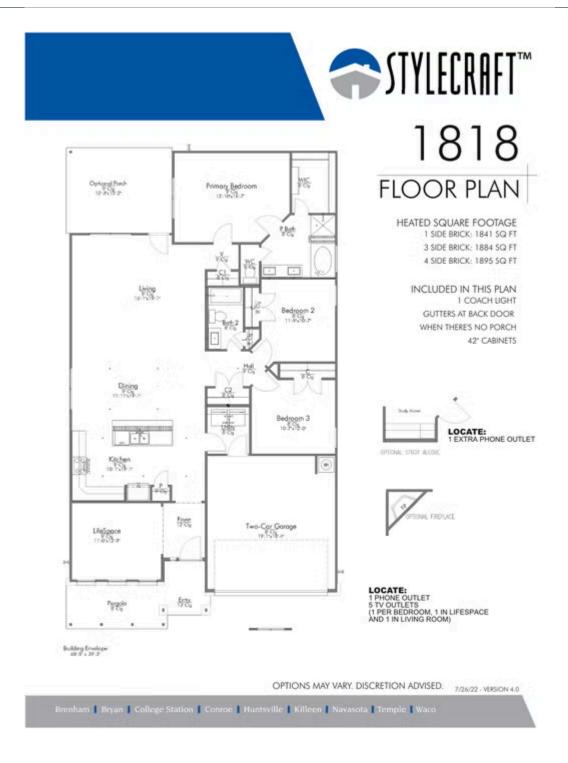

## 3500 Beutel Road LORENA, TX 76655

**Legacy at Park Meadows Community** 

1,841 Ft<sup>2</sup>

□□ 3 Bedrooms

2 Bathrooms

🔁 2 Car Garage

If charm and elegance are what you're looking for – Welcome home! A favorite of many, the 1818 has several features that make it stand out from the rest. From the moment your eyes catch the stunning exterior, you're captivated. Interior features include dual living areas to use as you choose, a large kitchen with granite-topped island that is open through the dining and living room, stunning windows flowing with natural light, an optional study alcove, and a spacious primary suite. Stylecraft's selections round out everything that make this floor plan so special.