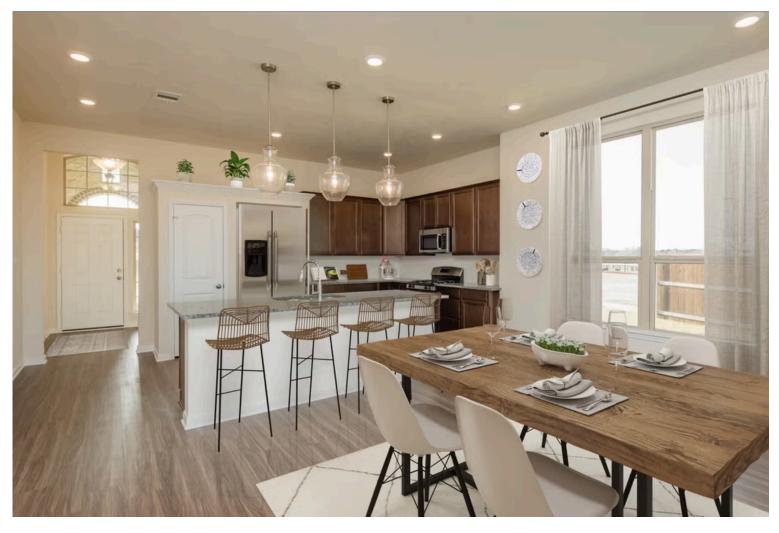

# Some images shown may be from a previously built Stylecraft home of similar design. Actual options, colors, and selections may vary. Contact us for details!

If charm and elegance are what you're looking for – Welcome home! A favorite of many, the 1818 has several features that make it stand out from the rest. From the moment your eyes catch the stunning exterior, you're captivated. Interior features include dual living areas to use as you choose, a large kitchen with granite-topped island that is open through the dining and living room, stunning windows flowing with natural light, an optional study alcove, and a spacious primary suite. Stylecraft's selections round out everything that make this floor plan so special.

Additional options included: An upgraded primary bathroom shower, under cabinet lighting, a front door with one 6-Lite glass insert, a single basin kitchen sink, and kitchen is prewired for pendant lighting