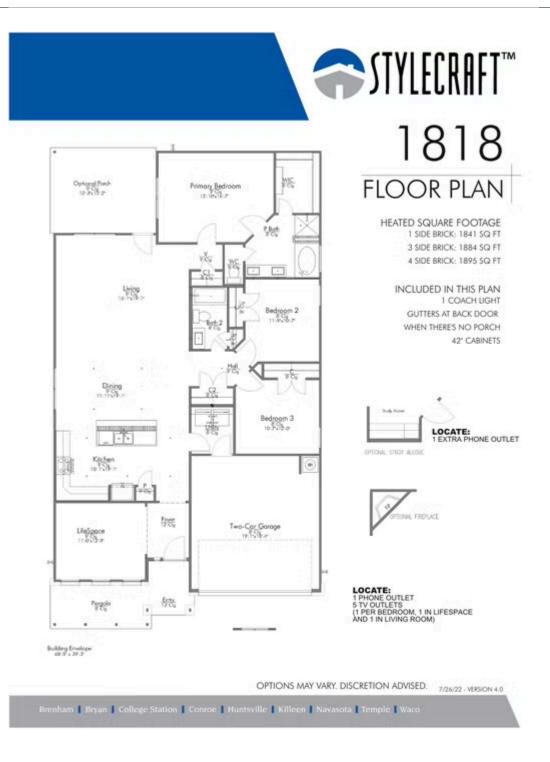

# Some images shown may be from a previously built Stylecraft home of similar design. Actual options, colors, and selections may vary. Contact us for details!

If charm and elegance are what you're looking for – Welcome home! A favorite of many, the 1818 has several features that make it stand out from the rest. From the moment your eyes catch the stunning exterior, you're captivated. Interior features include dual living areas to use as you choose, a large kitchen with granite-topped island that is open through the dining and living room, stunning windows flowing with natural light, an optional study alcove, and a spacious primary suite. Stylecraft's selections round out everything that make this floor plan so special.