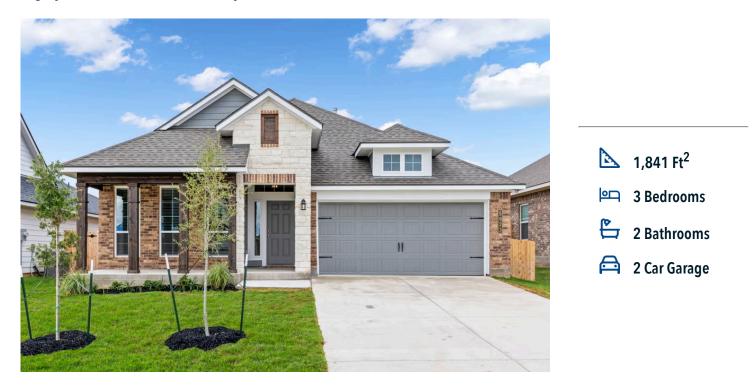

## 3425 Beutel Road LORENA, TX 76655

#### Legacy at Park Meadows Community

# Some images shown may be from a previously built Stylecraft home of similar design. Actual options, colors, and selections may vary. Contact us for details!

If charm and elegance are what you're looking for – Welcome home! A favorite of many, the 1818 has several features that make it stand out from the rest. From the moment your eyes catch the stunning exterior, you're captivated. Interior features include dual living areas to use as you choose, a large kitchen with granite-topped island that is open through the dining and living room, stunning windows flowing with natural light, an optional study alcove, and a spacious primary suite. Stylecraft's selections round out everything that make this floor plan so special.