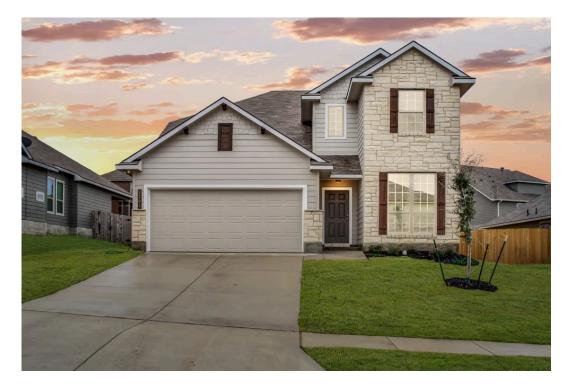

# 11432 Solar Street LORENA, TX 76655

#### Legacy at Park Meadows Community

|    | 2,619 Ft <sup>2</sup> |
|----|-----------------------|
| ⁰□ | 4 Bedrooms            |
| ß  | 3.5 Bathrooms         |
| A  | 2 Car Garage          |

This floor plan is one of our favorites because of the way the layout perfectly combines functionality and style! With 4 bedrooms and 3.5 baths, this home is inviting and endearing, while still remaining elegant. We think you will love the way the kitchen looks out into the dining room and living room, how inviting the primary bedroom is with its vaulted ceilings, and how spacious each closet in the home is. The utility room acts as a traditional mudroom, connecting the kitchen to the garage. In the kitchen you'll find one of the largest pantries in our portfolio – with plenty of built-in storage to feed everyone in your family. Upstairs you'll find 3 additional bedrooms, a large game room that can be converted into a 5th bedroom, and 2 additional full baths.