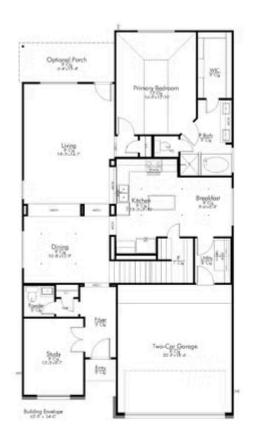

largest pantries in our portfolio – with plenty of built-in storage to feed everyone in your family. Upstairs you'll find 3 additional bedrooms, a large game room that can be converted into a 5th bedroom, and 2 additional full baths.

Additional options included: Under cabinet lighting, additional LED recessed lighting, painted cabinets throughout, 42" kitchen cabinets, and integral miniblinds in the rear door





Stylecraft Builders reserves the right to change features, prices, plans and specifications without notice. Additional association fees may apply. Other fees may also apply. Please see your onsite sales associate for additional information and more details. ©2025 Stylecraft Builders.



### 11432 Solar Street

LORENA, TX 76655









LORENA, TX 76655



### FIRST FLOOR PLAN









LORENA, TX 76655



# SECOND FLOOR PLAN







## 11432 Solar Street

LORENA, TX 76655



Questions? 866-445-3840