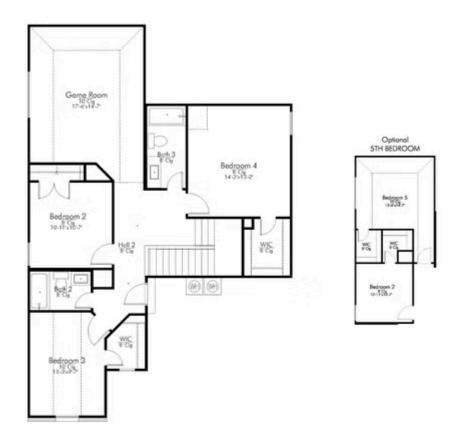

# SECOND FLOOR PLAN

#### Legacy at Park Meadows Community

|    | 2,619 Ft <sup>2</sup> |
|----|-----------------------|
| ⁰□ | 4 Bedrooms            |
| ß  | 3.5 Bathrooms         |
| A  | 2 Car Garage          |

This floor plan is one of our favorites because of the way the layout perfectly combines functionality and style! With 4 bedrooms and 3.5 baths, this home is inviting and endearing, while still remaining elegant. We think you will love the way the kitchen looks out into the dining room and living room, how inviting the primary bedroom is with its vaulted ceilings, and how spacious each closet in the home is. The utility room acts as a traditional mudroom, connecting the kitchen to the garage. In the kitchen you'll find one of the largest pantries in our portfolio – with plenty of built-in storage to feed everyone in your family. Upstairs you'll find 3 additional bedrooms, a large game room that can be converted into a 5th bedroom, and 2 additional full baths.