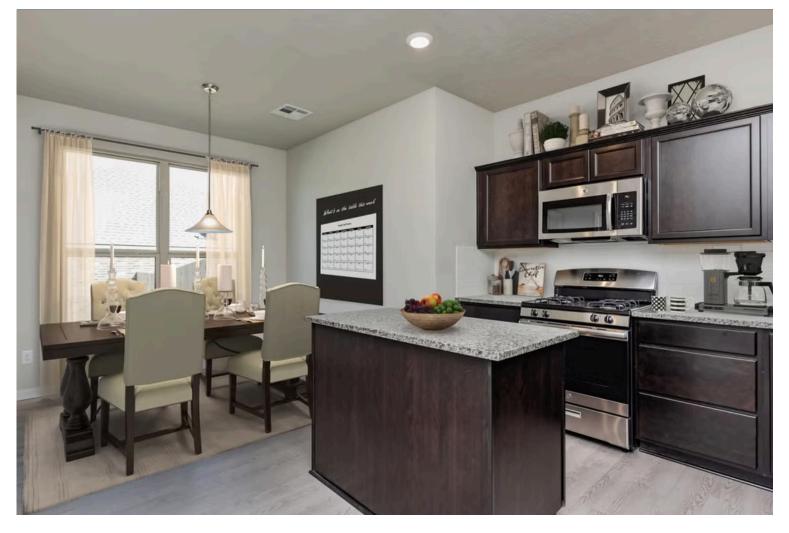

#### Legacy at Park Meadows Community

|    | 2,619 Ft <sup>2</sup> |
|----|-----------------------|
| ⁰□ | 4 Bedrooms            |
| ß  | 3.5 Bathrooms         |
| A  | 2 Car Garage          |

This floor plan is one of our favorites because of the way the layout perfectly combines functionality and style! With 4 bedrooms and 3.5 baths, this home is inviting and endearing, while still remaining elegant. We think you will love the way the kitchen looks out into the dining room and living room, how inviting the primary bedroom is with its vaulted ceilings, and how spacious each closet in the home is. The utility room acts as a traditional mudroom, connecting the kitchen to the garage. In the kitchen you'll find one of the largest pantries in our portfolio – with plenty of built-in storage to feed everyone in your family. Upstairs you'll find 3 additional bedrooms, a large game room that can be converted into a 5th bedroom, and 2 additional full baths.

Additional options included: Under cabinet lighting, additional LED recessed lighting, painted cabinets throughout, 42" kitchen cabinets, and integral miniblinds in the rear door

Stylecraft Builders reserves the right to change features, prices, plans and specifications without notice. Additional association fees may apply. Other fees may also apply. Please see your onsite sales associate for additional information and more details. ©2025 Stylecraft Builders.