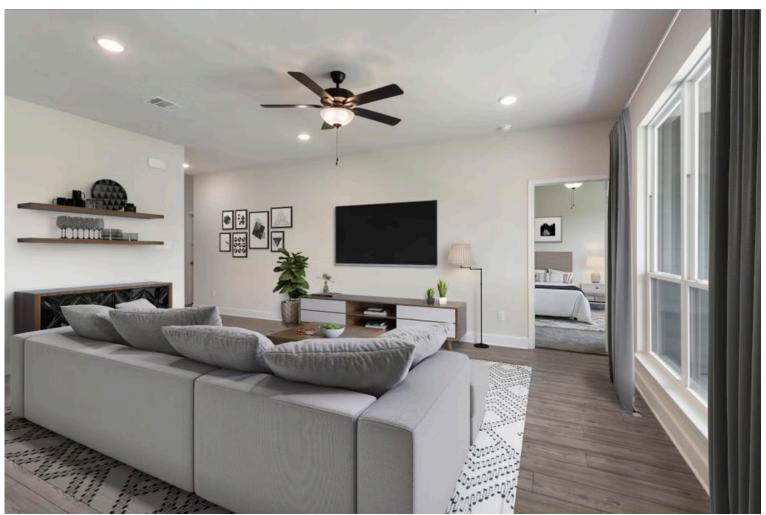

## 11413 Solar Street LORENA, TX 76655

**Legacy at Park Meadows Community** 

- 1,846 Ft<sup>2</sup>
- 4 Bedrooms
- 3 Bathrooms
- 🔁 2 Car Garage

# Some images shown may be from a previously built Stylecraft home of similar design. Actual options, colors, and selections may vary. Contact us for details!

The definition of personal elegance, the 1846 is one of our most warm and welcoming floor plans. We love the newly-expanded open concept kitchen, living room, and breakfast area, and how you can choose between having a study, dining room, or 4th bedroom. The primary bedroom is incredibly spacious, with a large walk-in closet, private shower, and garden tub. With more options to personalize through our gorgeous interior and exterior selections, you'll never feel more at home.

Additional options included: Quartz countertops throughout, a decorative Quartz backsplash, additional LED recessed lighting, and