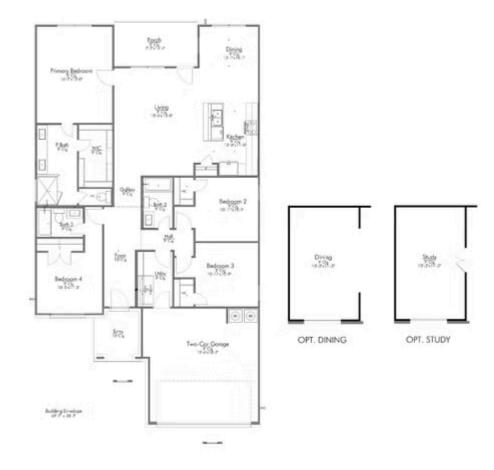

### 11413 Solar Street

LORENA, TX 76655

Additional options included: Quartz countertops throughout, a decorative Quartz backsplash, additional LED recessed lighting, and