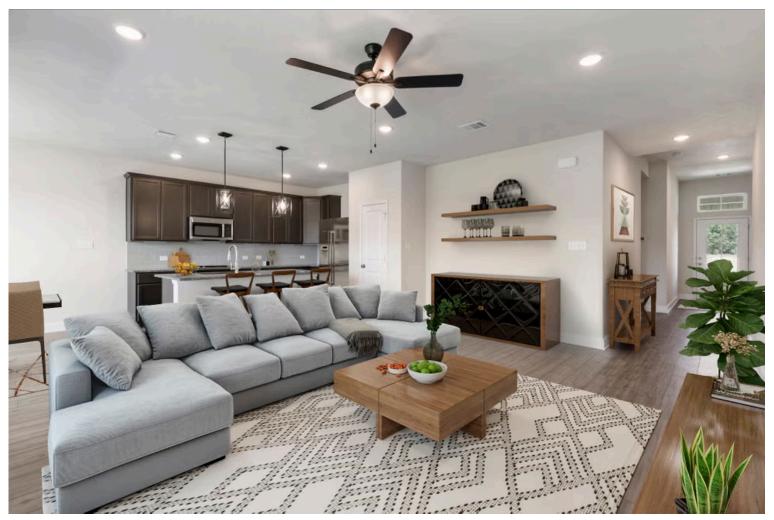

## 11413 Solar Street LORENA, TX 76655

**Legacy at Park Meadows Community** 

- 1,846 Ft<sup>2</sup>
- 4 Bedrooms
- 3 Bathrooms
- 🔁 2 Car Garage

# Some images shown may be from a previously built Stylecraft home of similar design. Actual options, colors, and selections may vary. Contact us for details!

The definition of personal elegance, the 1846 is one of our most warm and welcoming floor plans. We love the newly-expanded open concept kitchen, living room, and breakfast area, and how you can choose between having a study, dining room, or 4th bedroom. The primary bedroom is incredibly spacious, with a large walk-in closet, private shower, and garden tub. With more options to personalize through our gorgeous interior and exterior selections, you'll never feel more at home.

Additional options included: Quartz countertops throughout, a decorative Quartz backsplash, additional LED recessed lighting, and