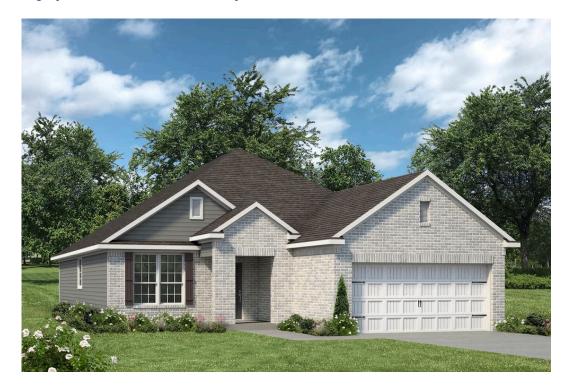

## 11413 Solar Street LORENA, TX 76655

**Legacy at Park Meadows Community** 

- 1,846 Ft<sup>2</sup>
- 4 Bedrooms
- 3 Bathrooms
- 🔁 2 Car Garage

# Some images shown may be from a previously built Stylecraft home of similar design. Actual options, colors, and selections may vary. Contact us for details!

The definition of personal elegance, the 1846 is one of our most warm and welcoming floor plans. We love the newly-expanded open concept kitchen, living room, and breakfast area, and how you can choose between having a study, dining room, or 4th bedroom. The primary bedroom is incredibly spacious, with a large walk-in closet, private shower, and garden tub. With more options to personalize through our gorgeous interior and exterior selections, you'll never feel more at home.