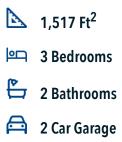

## Some images shown may be from a previously built Stylecraft home of similar design. Actual options, colors, and selections may vary. Contact us for details!

A popular choice among families seeking large gathering spaces and ample storage, the 1514 offers luxury living with 3 bedrooms and 2 baths. This beautiful home features large secondary bedrooms with walk-in closets. Open living, dining and kitchen provides abundant space, without all of the cost. Picture yourself washing your dishes as you look out your window as your children play after dinner. The primary bedroom suite is fit for a king-sized bed, and features a large walk-in closet. Secondary bedrooms gleam with natural light and tall ceilings.