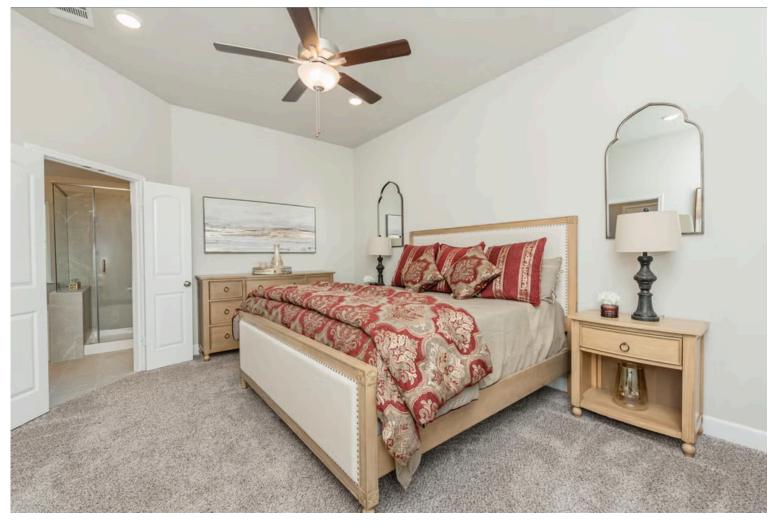

#### Some images shown may be from a previously built Stylecraft home of similar design. Actual options, colors, and selections may vary. Contact us for details!

If charm and elegance are what you're looking for – Welcome home! A favorite of many, the 1818 has several features that make it stand out from the rest. From the moment your eyes catch the stunning exterior, you're captivated. Interior features include dual living areas to use as you choose, a large kitchen with granite-topped island that is open through the dining and living room, stunning windows flowing with natural light, an optional study alcove, and a spacious primary suite. Stylecraft's selections round out everything that make this floor plan so special.