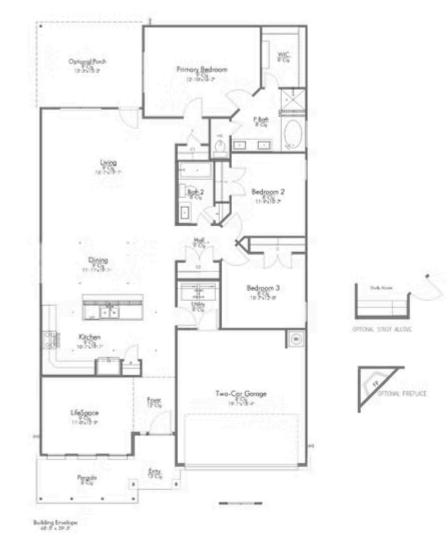

#### Some images shown may be from a previously built Stylecraft home of similar design. Actual options, colors, and selections may vary. Contact us for details!

If charm and elegance are what you're looking for – Welcome home! A favorite of many, the 1818 has several features that make it stand out from the rest. From the moment your eyes catch the stunning exterior, you're captivated. Interior features include dual living areas to use as you choose, a large kitchen with granite-topped island that is open through the dining and living room, stunning windows flowing with natural light, an optional study alcove, and a spacious primary suite. Stylecraft's selections round out everything that make this floor plan so special.