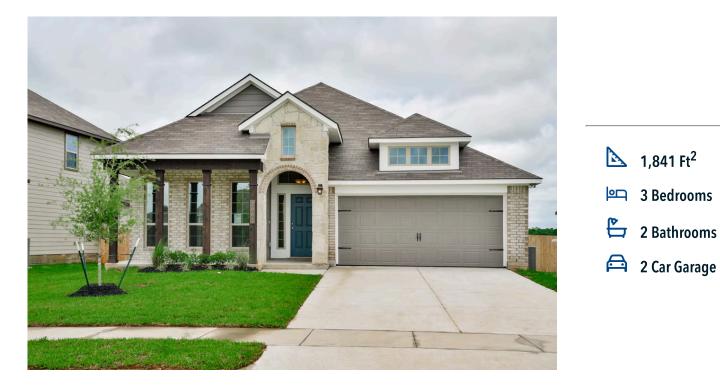

# 11408 Solar Street LORENA, TX 76655

Legacy at Park Meadows Community

#### Some images shown may be from a previously built Stylecraft home of similar design. Actual options, colors, and selections may vary. Contact us for details!

If charm and elegance are what you're looking for – Welcome home! A favorite of many, the 1818 has several features that make it stand out from the rest. From the moment your eyes catch the stunning exterior, you're captivated. Interior features include dual living areas to use as you choose, a large kitchen with granite-topped island that is open through the dining and living room, stunning windows flowing with natural light, an optional study alcove, and a spacious primary suite. Stylecraft's selections round out everything that make this floor plan so special.