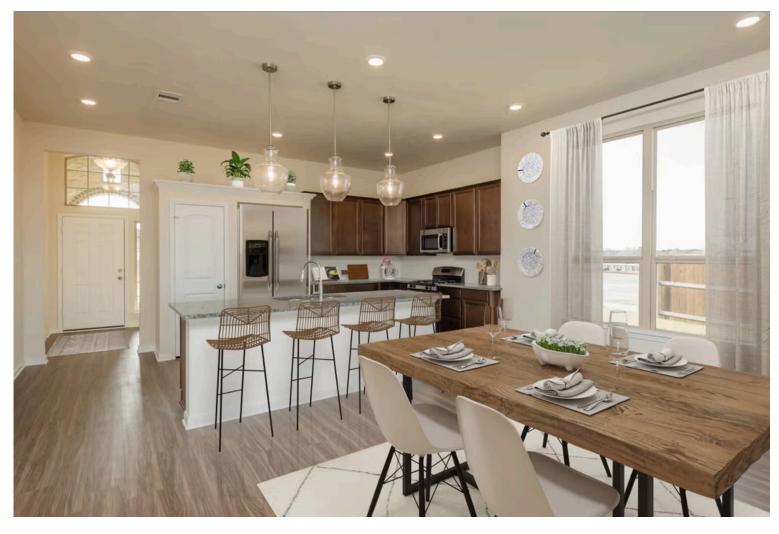

#### Some images shown may be from a previously built Stylecraft home of similar design. Actual options, colors, and selections may vary. Contact us for details!

If charm and elegance are what you're looking for – Welcome home! A favorite of many, the 1818 has several features that make it stand out from the rest. From the moment your eyes catch the stunning exterior, you're captivated. Interior features include dual living areas to use as you choose, a large kitchen with granite-topped island that is open through the dining and living room, stunning windows flowing with natural light, an optional study alcove, and a spacious primary suite. Stylecraft's selections round out everything that make this floor plan so special.