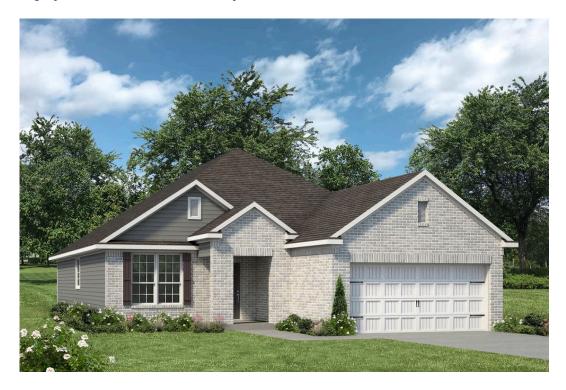

## 11404 Solar Street LORENA, TX 76655

**Legacy at Park Meadows Community** 

1,800 Ft<sup>2</sup>

4 Bedrooms

3 Bathrooms

角 2 Car Garage

Some images shown may be from a previously built Stylecraft home of similar design. Actual options, colors, and selections may vary. Contact us for details!

The definition of personal elegance, the 1846 is one of our most warm and welcoming floor plans. We love the newly-expanded open concept kitchen, living room, and breakfast area, and how you can choose between having a study, dining room, or 4th bedroom. The primary bedroom is incredibly spacious, with a large walk-in closet, private shower, and garden tub. With more options to personalize through our gorgeous interior and exterior selections, you'll never feel more at home.