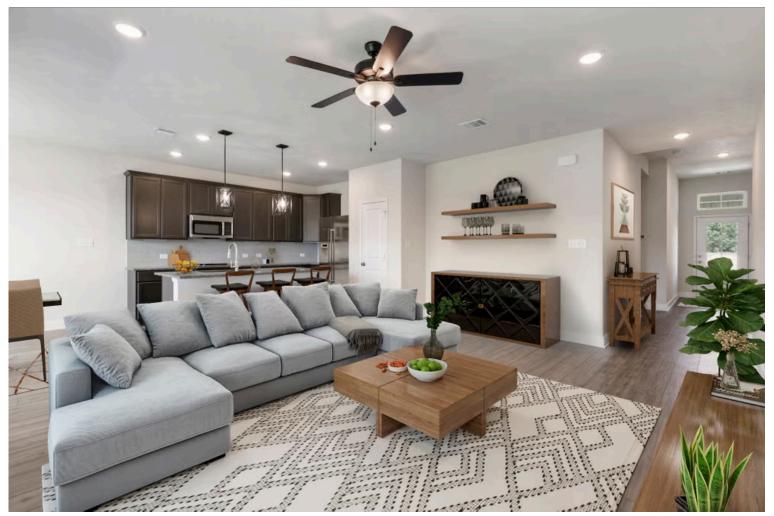

Additional options included: Decorative tile backsplash, upgraded granite throughout, pendant lighting, additional LED recessed