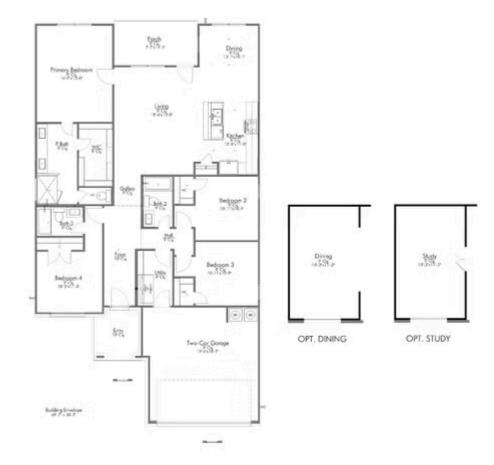

The definition of personal elegance, the 1846 is one of our most warm and welcoming floor plans. We love the newly-expanded open concept kitchen, living room, and breakfast area, and how you can choose between having a study, dining room, or 4th bedroom. The primary bedroom is incredibly spacious, with a large walk-in closet, private shower, and garden tub. With more options to personalize through our gorgeous interior and exterior selections, you'll never feel more at home.