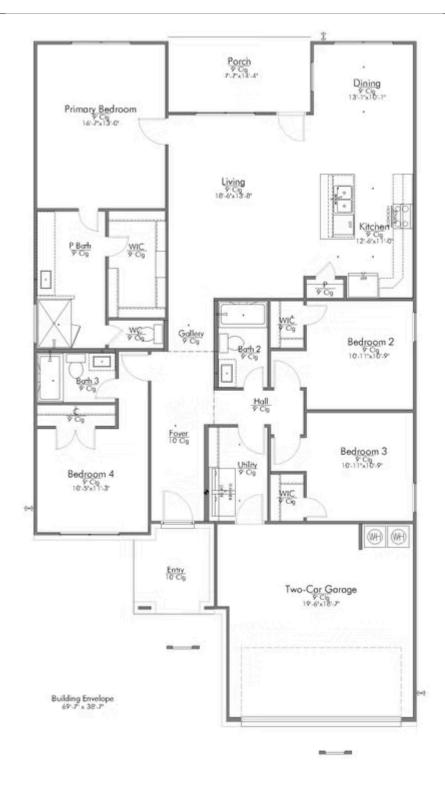

# 11325 Celestial Court LORENA, TX 76655

**Legacy at Park Meadows Community** 

PRICE:

\$348,900

1,799 Ft<sup>2</sup>

4 Bedrooms

3 Bathrooms

2 Car Garage

Some images shown may be from a previously built Stylecraft home of similar design. Actual options, colors, and selections may vary. Contact us for details!

The definition of personal elegance, the 1846 is one of our most warm and welcoming floor plans. We love the newly-expanded open concept kitchen, living room, and breakfast area, and how you can choose between having a study, dining room, or 4th bedroom. The primary bedroom is incredibly spacious, with a large walk-in closet, private shower, and garden tub. With more options to personalize through our gorgeous interior and exterior selections, you'll never feel more at home.

Additional Options Included: A Decorative Tile Backsplash, Integral Miniblinds for the Rear Door, and Additional LED Recessed Lighting