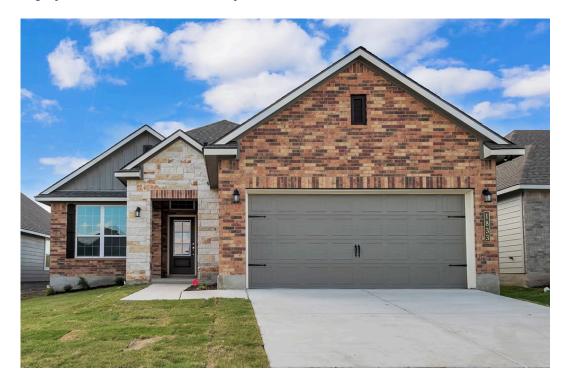

# 11325 Celestial Court LORENA, TX 76655

**Legacy at Park Meadows Community** 

PRICE:

\$348,900

1,799 Ft<sup>2</sup>

4 Bedrooms

3 Bathrooms

2 Car Garage

Some images shown may be from a previously built Stylecraft home of similar design. Actual options, colors, and selections may vary. Contact us for details!

The definition of personal elegance, the 1846 is one of our most warm and welcoming floor plans. We love the newly-expanded open concept kitchen, living room, and breakfast area, and how you can choose between having a study, dining room, or 4th bedroom. The primary bedroom is incredibly spacious, with a large walk-in closet, private shower, and garden tub. With more options to personalize through our gorgeous interior and exterior selections, you'll never feel more at home.