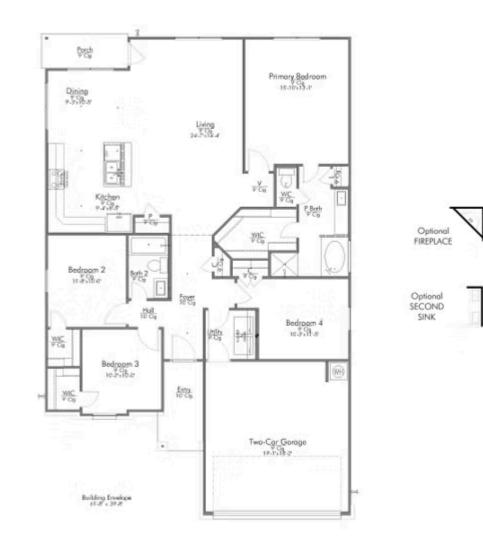

## Some images shown may be from a previously built Stylecraft home of similar design. Actual options, colors, and selections may vary. Contact us for details!

This four-bedroom, two bath home is a great option for those looking for more bedrooms without a second story! You won't believe your eyes as you walk into the great space that is the open concept living room, dining room, and kitchen. With all of its wonderful features, to include walk-in closets, granite countertops, and corner kitchen with island, you are sure to love this home!