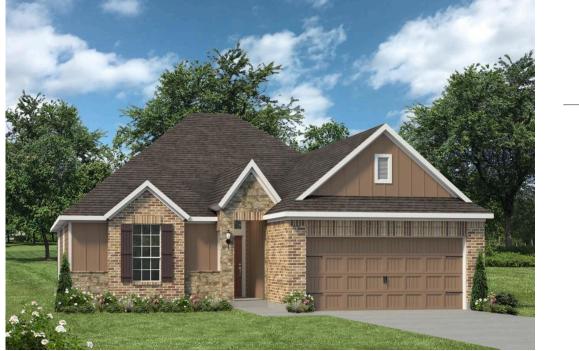

## 11316 Pallasite Court LORENA, TX 76655

Legacy at Park Meadows Community

## Some images shown may be from a previously built Stylecraft home of similar design. Actual options, colors, and selections may vary. Contact us for details!

This four-bedroom, two bath home is a great option for those looking for more bedrooms without a second story! You won't believe your eyes as you walk into the great space that is the open concept living room, dining room, and kitchen. With all of its wonderful features, to include walk-in closets, granite countertops, and corner kitchen with island, you are sure to love this home!