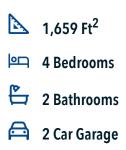

## Some images shown may be from a previously built Stylecraft home of similar design. Actual options, colors, and selections may vary. Contact us for details!

This four-bedroom, two bath home is a great option for those looking for more bedrooms without a second story! You won't believe your eyes as you walk into the great space that is the open concept living room, dining room, and kitchen. With all of its wonderful features, to include walk-in closets, granite countertops, and corner kitchen with island, you are sure to love this home!