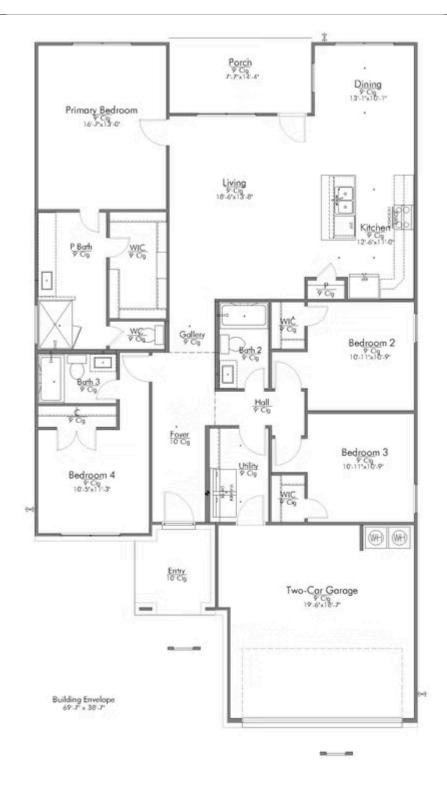

# 11309 Pallasite Court LORENA, TX 76655

**Legacy at Park Meadows Community** 

1,846 Ft<sup>2</sup>

4 Bedrooms

2 Bathrooms

2 Car Garage

The definition of personal elegance: the 1846 is one of our most warm and welcoming floor plans. We love the newly-expanded open concept kitchen, fiving room, and breakfast area, and how you can choose between having a study, dining room, or 4th bedroom. The primary bedroom is incredibly spacious, with a large walk-in closet, private shower, and garden tub. With more options to personalize through our gorgeous interior and exterior selections, you'll never feel more at home.