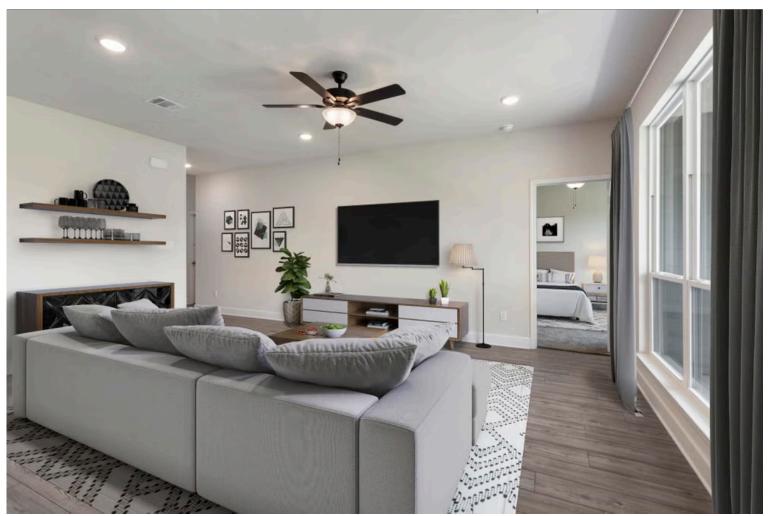

# 11309 Pallasite Court LORENA, TX 76655

**Legacy at Park Meadows Community** 

1,846 Ft<sup>2</sup>

4 Bedrooms

2 Bathrooms

2 Car Garage

The definition of personal elegance: the 1846 is one of our most warm and welcoming floor plans. We love the newly-expanded open concept kitchen, fiving room, and breakfast area, and how you can choose between having a study, dining room, or 4th bedroom. The primary bedroom is incredibly spacious, with a large walk-in closet, private shower, and garden tub. With more options to personalize through our gorgeous interior and exterior selections, you'll never feel more at home.

Some images shown may be from a previously built Stylecraft home of similar design. Actual options, colors, and selections may vary. Contact us for details!