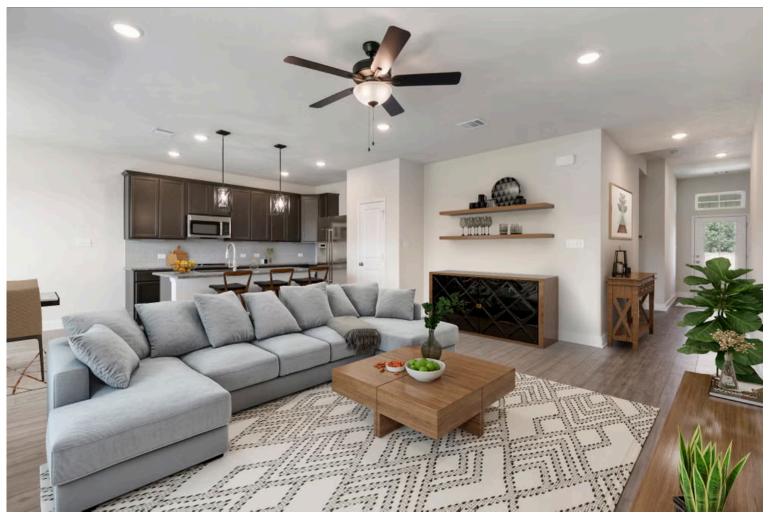

# 11309 Pallasite Court LORENA, TX 76655

**Legacy at Park Meadows Community** 

1,846 Ft<sup>2</sup>

4 Bedrooms

2 Bathrooms

2 Car Garage

The definition of personal elegance: the 1846 is one of our most warm and welcoming floor plans. We love the newly-expanded open concept kitchen, fiving room, and breakfast area, and how you can choose between having a study, dining room, or 4th bedroom. The primary bedroom is incredibly spacious, with a large walk-in closet, private shower, and garden tub. With more options to personalize through our gorgeous interior and exterior selections, you'll never feel more at home.

Some images shown may be from a previously built Stylecraft home of similar design. Actual options, colors, and selections may vary. Contact us for details!