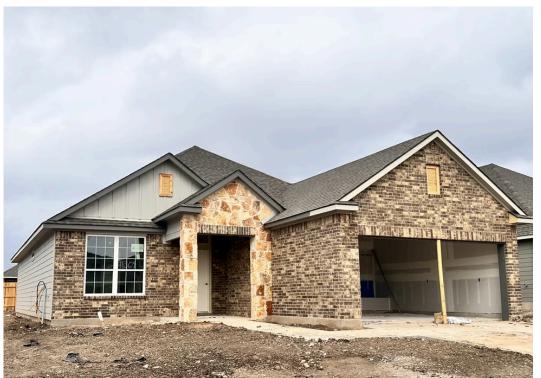

# 11309 Pallasite Court LORENA, TX 76655

**Legacy at Park Meadows Community** 

1,846 Ft<sup>2</sup>

4 Bedrooms

2 Bathrooms

2 Car Garage

The definition of personal elegance: the 1846 is one of our most warm and welcoming floor plans. We love the newly-expanded open concept kitchen, fiving room, and breakfast area, and how you can choose between having a study, dining room, or 4th bedroom. The primary bedroom is incredibly spacious, with a large walk-in closet, private shower, and garden tub. With more options to personalize through our gorgeous interior and exterior selections, you'll never feel more at home.