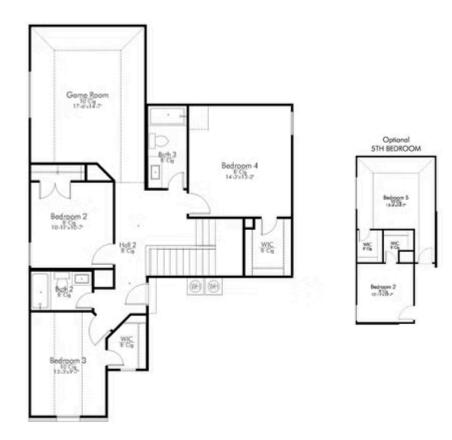

### SECOND FLOOR PLAN

# Some images shown may be from a previously built Stylecraft home of similar design. Actual options, colors, and selections may vary. Contact us for details!

This floor plan is one of our favorites because of the way the layout perfectly combines functionality and style! With 4 bedrooms and 3.5 baths, this home is inviting and endearing, while still remaining elegant. We think you will love the way the kitchen looks out into the dining room and living room, how inviting the primary bedroom is with its vaulted ceilings, and how spacious each closet in the home is. The utility room acts as a traditional mudroom, connecting the kitchen to the garage. In the kitchen you'll find one of the largest pantries in our portfolio – with plenty of built-in storage to feed everyone in your family. Upstairs you'll find 3 additional bedrooms, a large game room that can be converted into a 5th bedroom, and 2 additional full baths.