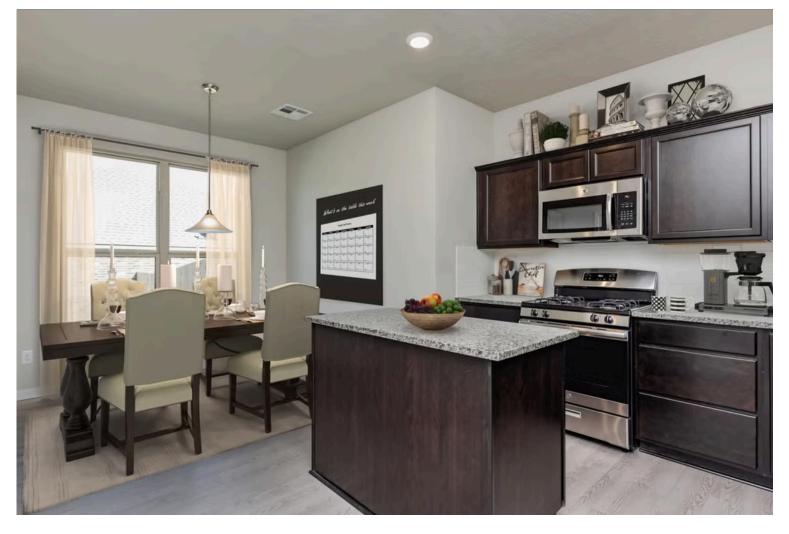

# Some images shown may be from a previously built Stylecraft home of similar design. Actual options, colors, and selections may vary. Contact us for details!

This floor plan is one of our favorites because of the way the layout perfectly combines functionality and style! With 4 bedrooms and 3.5 baths, this home is inviting and endearing, while still remaining elegant. We think you will love the way the kitchen looks out into the dining room and living room, how inviting the primary bedroom is with its vaulted ceilings, and how spacious each closet in the home is. The utility room acts as a traditional mudroom, connecting the kitchen to the garage. In the kitchen you'll find one of the largest pantries in our portfolio – with plenty of built-in storage to feed everyone in your family. Upstairs you'll find 3 additional bedrooms, a large game room that can be converted into a 5th bedroom, and 2 additional full baths.

## 11233 Pallasite Court

LORENA, TX 76655

Questions? 866-445-3840