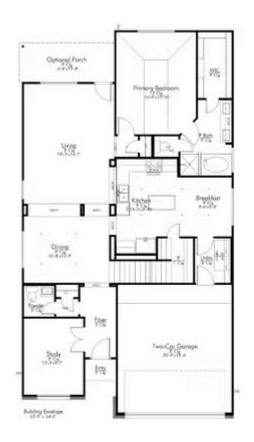

#### FIRST FLOOR PLAN

LORENA, TX 76655

# Some images shown may be from a previously built Stylecraft home of similar design. Actual options, colors, and selections may vary. Contact us for details!

This floor plan is one of our favorites because of the way the layout perfectly combines functionality and style! With 4 bedrooms and 3.5 baths, this home is inviting and endearing, while still remaining elegant. We think you will love the way the kitchen looks out into the dining room and living room, how inviting the primary bedroom is with its vaulted ceilings, and how spacious each closet in the home is. The utility room acts as a traditional mudroom, connecting the kitchen to the garage. In the kitchen you'll find one of the largest pantries in our portfolio – with plenty of built-in storage to feed everyone in your family. Upstairs you'll find 3 additional bedrooms, a large game room that can be converted into a 5th bedroom, and 2 additional full baths.