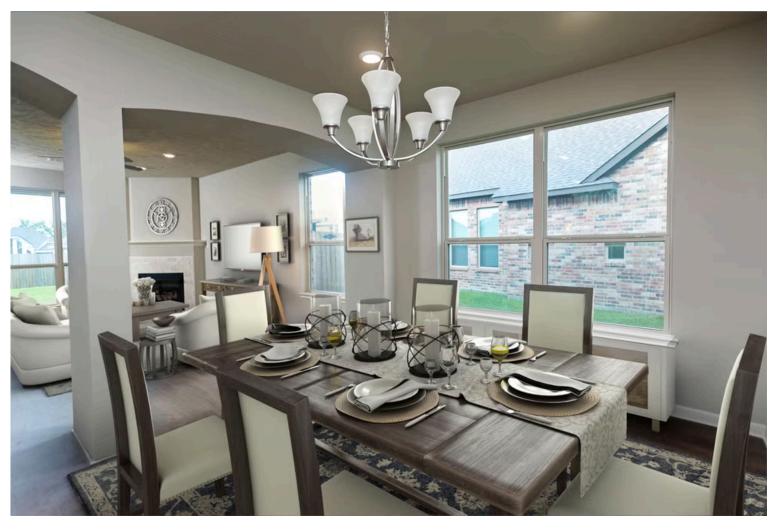

# Some images shown may be from a previously built Stylecraft home of similar design. Actual options, colors, and selections may vary. Contact us for details!

This floor plan is one of our favorites because of the way the layout perfectly combines functionality and style! With 4 bedrooms and 3.5 baths, this home is inviting and endearing, while still remaining elegant. We think you will love the way the kitchen looks out into the dining room and living room, how inviting the primary bedroom is with its vaulted ceilings, and how spacious each closet in the home is. The utility room acts as a traditional mudroom, connecting the kitchen to the garage. In the kitchen you'll find one of the largest pantries in our portfolio – with plenty of built-in storage to feed everyone in your family. Upstairs you'll find 3 additional bedrooms, a large game room that can be converted into a 5th bedroom, and 2 additional full baths.