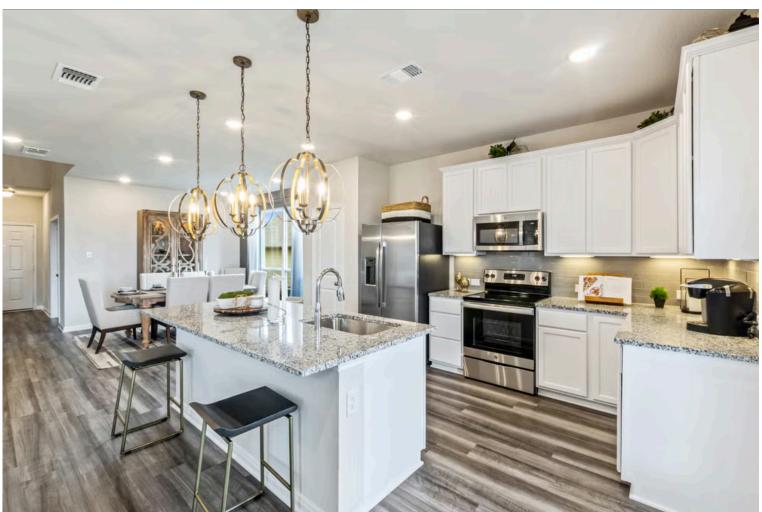

## 11232 Pallasite Court LORENA, TX 76655

**Legacy at Park Meadows Community** 

2,583 Ft<sup>2</sup>

4 Bedrooms

2.5 Bathrooms

2 Car Garage

New and improved! Walk into perfection in this spacious, welcoming floor plan! With a formal study, new open kitchen layout, formal dining area, and living room that flow together seamlessly, this floor plan is sure to please those looking for the ideal family home! Our favorite feature is a little surprise that's on the second story of the home that you'll just have to see for yourself.